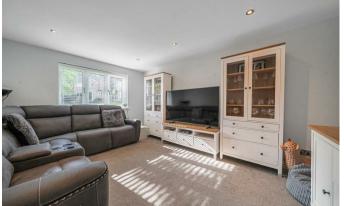

### Accommodation

This well presented and extended home is approached by an entrance hall with a downstairs cloakroom, two generously sized reception rooms are on either side of the hallway and the hall opens to the impressive 19ft L-shaped Kitchen/Breakfast room with French doors to the garden and the Kitchen is fitted with a excellent range of shaker styled cabinets, the Kitchen is complemented by a separate Utility room. Upstairs the spacious landing leads to four double bedrooms, the main bedroom with a walk-in wardrobe and served by an ensuite bathroom and the remaining bedrooms have a family bathroom.