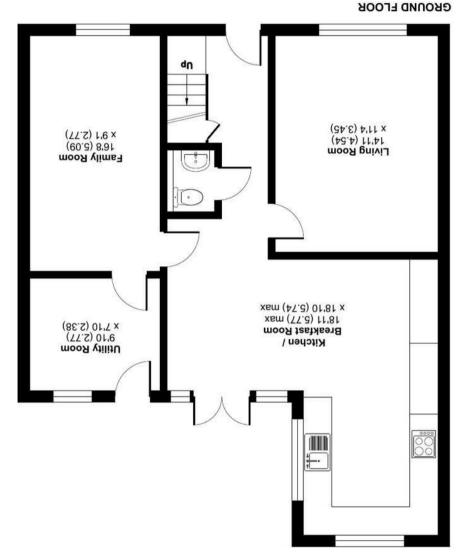

### Accommodation

This well presented and extended home is approached by an entrance hall with a downstairs cloakroom, two generously sized reception rooms are on either side of the hallway and the hall opens to the impressive 19ft L-shaped Kitchen/Breakfast room with French doors to the garden and the Kitchen is fitted with a excellent range of shaker styled cabinets, the Kitchen is complemented by a separate Utility room. Upstairs the spacious landing leads to four double bedrooms, the main bedroom with a walk-in wardrobe and served by an ensuite bathroom and the remaining bedrooms have a family bathroom.

# Corfe Gardens, Frimley, Camberley, GU16

m ps 7.741 / ft ps 0e21 = senA etsmixorqqA

SDIOLEJON

27 High Street

England & Wales

Camberley

Surrey

C0123KB

99599 9/710

camberley@waterfords.co.uk

Floor plan produced in accordance with RICS Property Measurement 2nd Edition, incorporating International Property Measurement Standards (IPMS2 Residential). © nichecom 2025. Produced for Waterfords. REF: 1286366