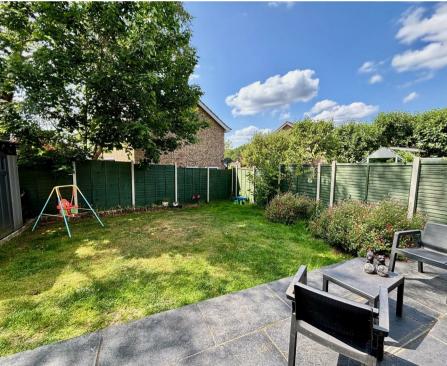

## Outside

The property has a driveway for at least two cars with a lawned area to the side. The rear garden enjoys a westerly aspect with a full width patio and a level lawn enclosed by timber fencing.