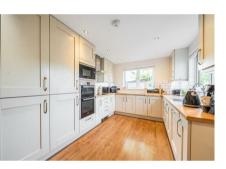

### Accommodation

This well presented and extended home is approached by an entrance hall with a downstairs cloakroom, two generously sized reception rooms are on either side of the hallway and the hall opens to the impressive 19ft L-shaped Kitchen/Breakfast room with French doors to the garden and the Kitchen is fitted with a excellent range of shaker styled cabinets, the Kitchen is complemented by a separate Utility room. Upstairs the spacious landing leads to four double bedrooms, the main bedroom with a walk-in wardrobe and served by an ensuite bathroom and the remaining bedrooms have a family bathroom.