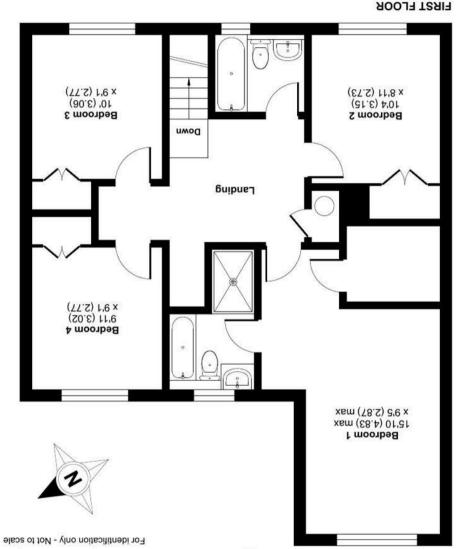

### Accommodation

This well presented and extended home is approached by an entrance hall with a downstairs cloakroom, two generously sized reception rooms are on either side of the hallway and the hall opens to the impressive 19ft L-shaped Kitchen/Breakfast room with French doors to the garden and the Kitchen is fitted with a excellent range of shaker styled cabinets, the Kitchen is complemented by a separate Utility room. Upstairs the spacious landing leads to four double bedrooms, the main bedroom with a walk-in wardrobe and served by an ensuite bathroom and the remaining bedrooms have a family bathroom.

# Corfe Gardens, Frimley, Camberley, GU16

m ps 7.741 / ft ps 0e21 = senA etsmixorqqA

SDIOLEJON

27 High Street

England & Wales

Camberley

Surrey

C0123KB

99599 9/710

camberley@waterfords.co.uk

Floor plan produced in accordance with RICS Property Measurement 2nd Edition, incorporating International Property Measurement Standards (IPMS2 Residential). © nichecom 2025. Produced for Waterfords. REF: 1286366