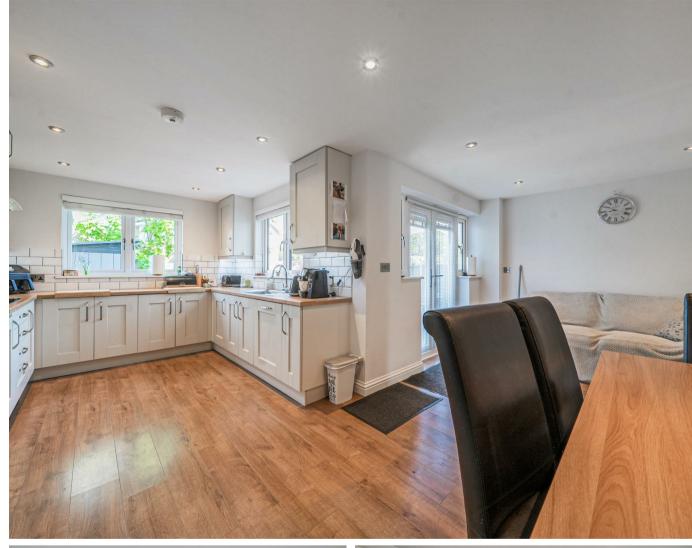

### Accommodation

This well presented and extended home is approached by an entrance hall with a downstairs cloakroom, two generously sized reception rooms are on either side of the hallway and the hall opens to the impressive 19ft L-shaped Kitchen/Breakfast room with French doors to the garden and the Kitchen is fitted with a excellent range of shaker styled cabinets, the Kitchen is complemented by a separate Utility room. Upstairs the spacious landing leads to four double bedrooms, the main bedroom with a walk-in wardrobe and served by an ensuite bathroom and the remaining bedrooms have a family bathroom.