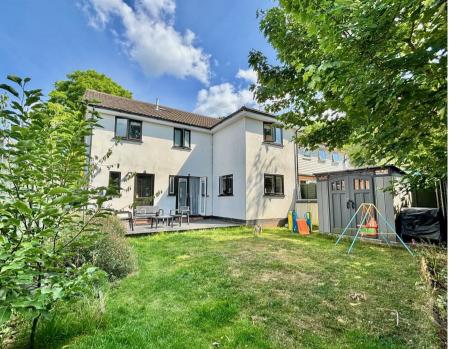

## Outside

The property has a driveway for at least two cars with a lawned area to the side. The rear garden enjoys a westerly aspect with a full width patio and a level lawn enclosed by timber fencing.