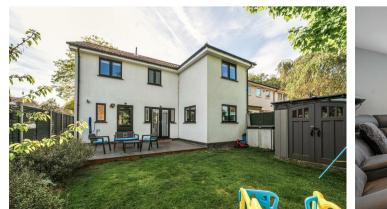

#### Outside

The property has a driveway for at least two cars with a lawned area to the side. The rear garden enjoys a westerly aspect with a full width patio and a level lawn enclosed by timber fencing.