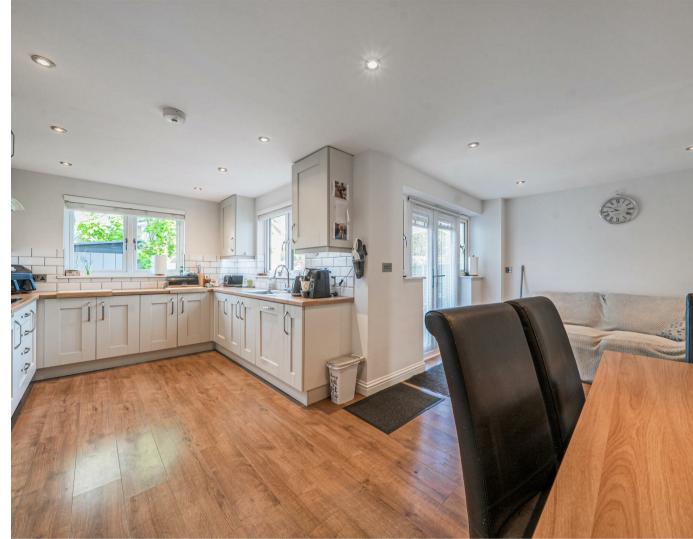

## Accommodation

This well presented and extended home is approached by an entrance hall with a downstairs cloakroom, two generously sized reception rooms are on either side of the hallway and the hall opens to the impressive19ft L-shaped Kitchen/Breakfast room with French doors to the garden and the Kitchen is fitted with a excellent range of shaker styled cabinets, the Kitchen is complemented by a separate Utility room. Upstairs the spacious landing leads to four double bedrooms, the main bedroom with a walk-in wardrobe and served by an ensuite bathroom and the remaining bedrooms have a family bathroom.