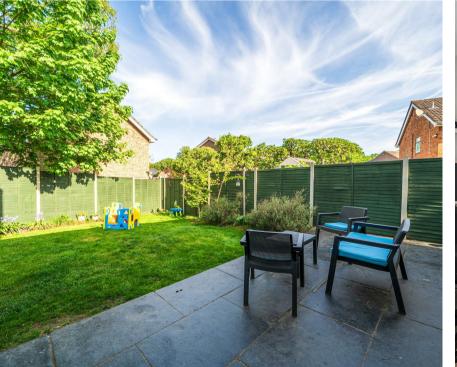

#### Outside

The property has a driveway for at least two cars with a lawned area to the side. The rear garden enjoys a westerly aspect with a full width patio and a level lawn enclosed by timber fencing.