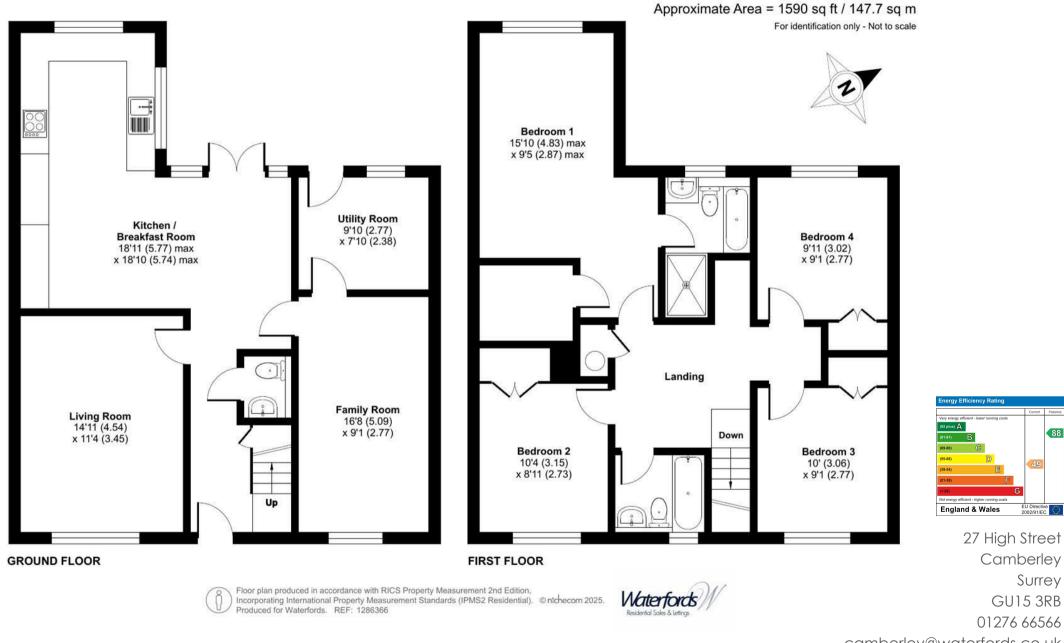

## Accommodation

This well presented and extended home is approached by an entrance hall with a downstairs cloakroom, two generously sized reception rooms are on either side of the hallway and the hall opens to the impressive19ft L-shaped Kitchen/Breakfast room with French doors to the garden and the Kitchen is fitted with a excellent range of shaker styled cabinets, the Kitchen is complemented by a separate Utility room. Upstairs the spacious landing leads to four double bedrooms, the main bedroom with a walk-in wardrobe and served by an ensuite bathroom and the remaining bedrooms have a family bathroom.