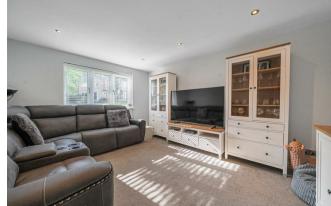

## Accommodation

This well presented and extended home is approached by an entrance hall with a downstairs cloakroom, two generously sized reception rooms are on either side of the hallway and the hall opens to the impressive19ft L-shaped Kitchen/Breakfast room with French doors to the garden and the Kitchen is fitted with a excellent range of shaker styled cabinets, the Kitchen is complemented by a separate Utility room. Upstairs the spacious landing leads to four double bedrooms, the main bedroom with a walk-in wardrobe and served by an ensuite bathroom and the remaining bedrooms have a family bathroom.