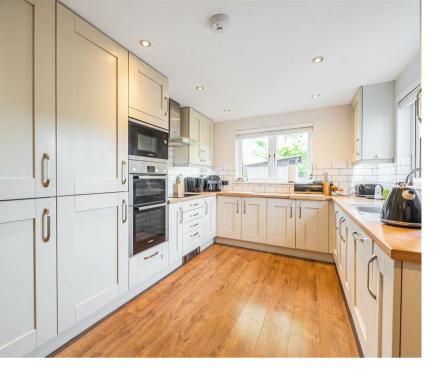

## Accommodation

This well presented and extended home is approached by an entrance hall with a downstairs cloakroom, two generously sized reception rooms are on either side of the hallway and the hall opens to the impressive19ft L-shaped Kitchen/Breakfast room with French doors to the garden and the Kitchen is fitted with a excellent range of shaker styled cabinets, the Kitchen is complemented by a separate Utility room. Upstairs the spacious landing leads to four double bedrooms, the main bedroom with a walk-in wardrobe and served by an ensuite bathroom and the remaining bedrooms have a family bathroom.