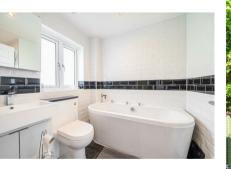

## Accommodation

This well presented and extended home is approached by an entrance hall with a downstairs cloakroom, two generously sized reception rooms are on either side of the hallway and the hall opens to the impressive19ft L-shaped Kitchen/Breakfast room with French doors to the garden and the Kitchen is fitted with a excellent range of shaker styled cabinets, the Kitchen is complemented by a separate Utility room. Upstairs the spacious landing leads to four double bedrooms, the main bedroom with a walk-in wardrobe and served by an ensuite bathroom and the remaining bedrooms have a family bathroom.