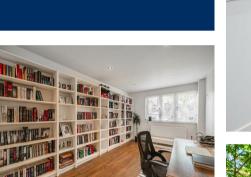

## Accommodation

This well presented and extended home is approached by an entrance hall with a downstairs cloakroom, two generously sized reception rooms are on either side of the hallway and the hall opens to the impressive19ft L-shaped Kitchen/Breakfast room with French doors to the garden and the Kitchen is fitted with a excellent range of shaker styled cabinets, the Kitchen is complemented by a separate Utility room. Upstairs the spacious landing leads to four double bedrooms, the main bedroom with a walk-in wardrobe and served by an ensuite bathroom and the remaining bedrooms have a family bathroom.