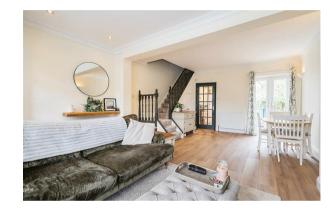

## Accommodation

This well presented 3 bedroom Victorian home has an open plan 23ft Living/dining Room with a feature fireplace, front aspect bay window with plantation blinds and French doors lead to the garden. The modern shaker style kitchen has a good range of cream cabinets with contrasting worksurfaces and space for a range of appliances. A rear lobby with a stable style door gives access to the garden and downstairs bathroom. Upstairs, the three bedrooms are served by a first floor cloakroom.