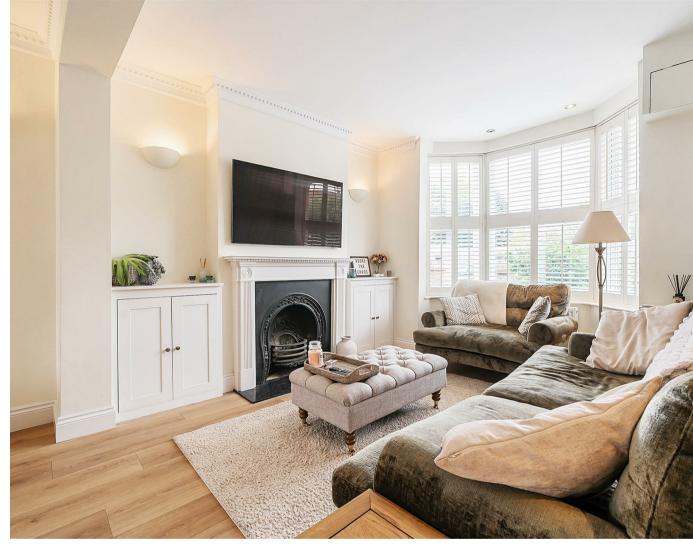

## Accommodation

This well presented 3 bedroom Victorian home has an open plan 23ft Living/dining Room with a feature fireplace, front aspect bay window with plantation blinds and French doors lead to the garden. The modern shaker style kitchen has a good range of cream cabinets with contrasting worksurfaces and space for a range of appliances. A rear lobby with a stable style door gives access to the garden and downstairs bathroom. Upstairs, the three bedrooms are served by a first floor cloakroom.