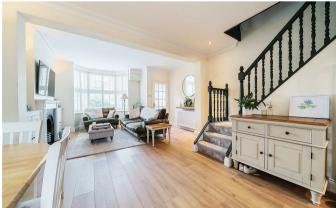

## Accommodation

This well presented 3 bedroom Victorian home has an open plan 23ft Living/dining Room with a feature fireplace, front aspect bay window with plantation blinds and French doors lead to the garden. The modern shaker style kitchen has a good range of cream cabinets with contrasting worksurfaces and space for a range of appliances. A rear lobby with a stable style door gives access to the garden and downstairs bathroom. Upstairs, the three bedrooms are served by a first floor cloakroom.