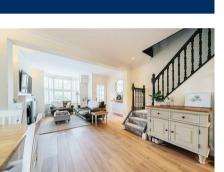

## Accommodation

This well presented 3 bedroom Victorian home has an open plan 23ft Living/dining Room with a feature fireplace, front aspect bay window with plantation blinds and French doors lead to the garden. The modern shaker style kitchen has a good range of cream cabinets with contrasting worksurfaces and space for a range of appliances. A rear lobby with a stable style door gives access to the garden and downstairs bathroom. Upstairs, the three bedrooms are served by a first floor cloakroom.