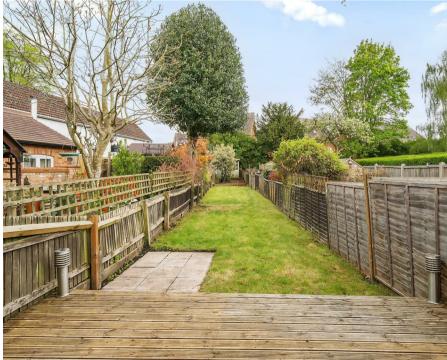

140ft garden

## Outside

The house is approached by a wrought-iron gate with a pathway to the front door and a timber gate giving access to the rear. The garden extends to approximately 140ft and has a large decked terrace leading to the remainder of the south/westerly facing garden. The lawn is bordered with shrub borders and a variety of trees and has a timber summerhouse to the rear.