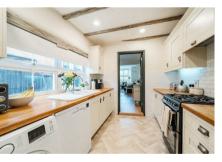

## Accommodation

This well presented 3 bedroom Victorian home has an open plan 23ft Living/dining Room with a feature fireplace, front aspect bay window with plantation blinds and French doors lead to the garden. The modern shaker style kitchen has a good range of cream cabinets with contrasting worksurfaces and space for a range of appliances. A rear lobby with a stable style door gives access to the garden and downstairs bathroom. Upstairs, the three bedrooms are served by a first floor cloakroom.