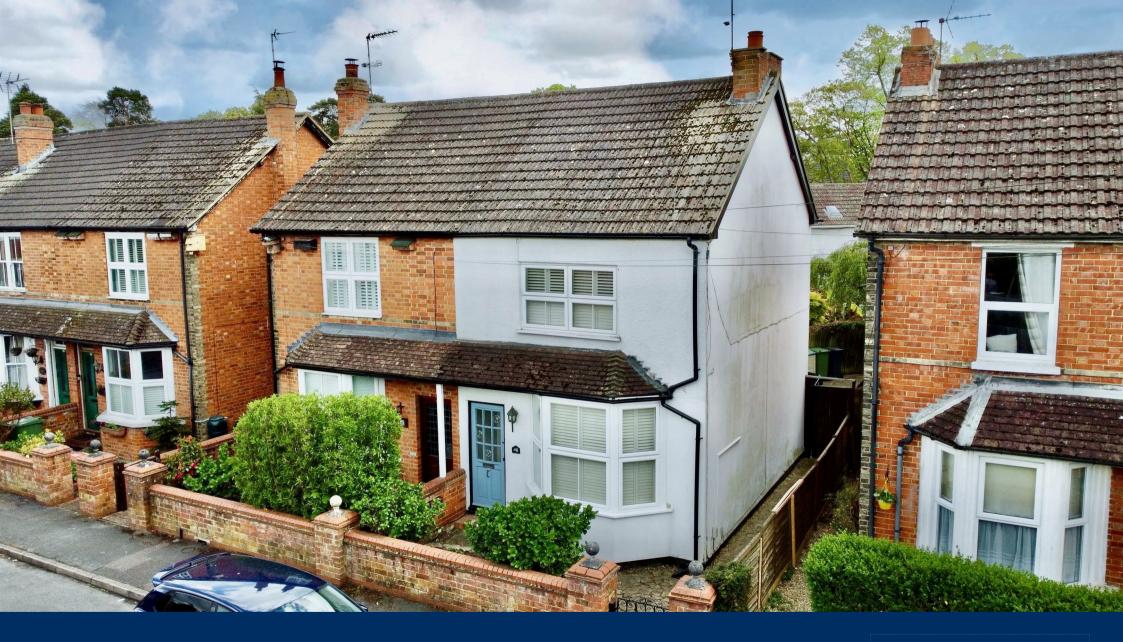

Watchetts Road | | Camberley | GU15 2PB

Asking Price £500,000 Freehold

Watchetts Road | Camberley | GU15 2PB Asking Price £500,000

This well presented 3 bedroom Victorian semi=detached home enjoys a 140ft rear garden and is situated conveniently for Camberley Town Centre.

## Accommodation

This well presented 3 bedroom Victorian home has an open plan 23ft Living/dining Room with a feature fireplace, front aspect bay window with plantation blinds and French doors lead to the garden. The modern shaker style kitchen has a good range of cream cabinets with contrasting worksurfaces and space for a range of appliances. A rear lobby with a stable style door gives access to the garden and downstairs bathroom. Upstairs, the three bedrooms are served by a first floor cloakroom.