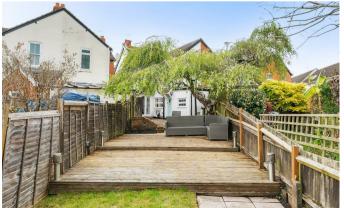

140ft garden

## Outside

The house is approached by a wrought-iron gate with a pathway to the front door and a timber gate giving access to the rear. The garden extends to approximately 140ft and has a large decked terrace leading to the remainder of the south/westerly facing garden. The lawn is bordered with shrub borders and a variety of trees and has a timber summerhouse to the rear.