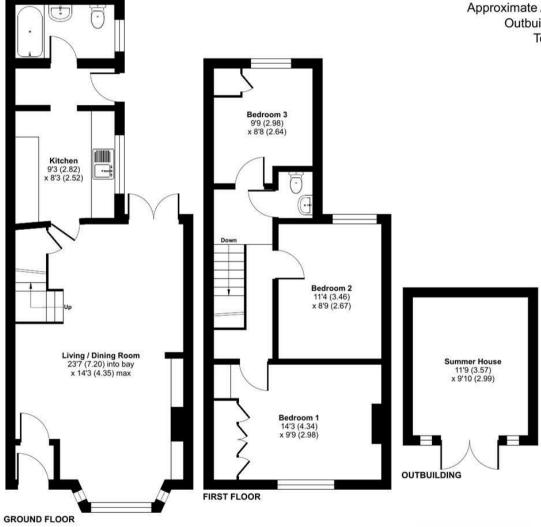

## Accommodation

This well presented 3 bedroom Victorian home has an open plan 23ft Living/dining Room with a feature fireplace, front aspect bay window with plantation blinds and French doors lead to the garden. The modern shaker style kitchen has a good range of cream cabinets with contrasting worksurfaces and space for a range of appliances. A rear lobby with a stable style door gives access to the garden and downstairs bathroom. Upstairs, the three bedrooms are served by a first floor cloakroom.