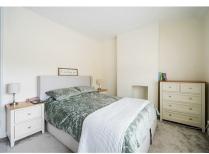

## Accommodation

This well presented 3 bedroom Victorian home has an open plan 23ft Living/dining Room with a feature fireplace, front aspect bay window with plantation blinds and French doors lead to the garden. The modern shaker style kitchen has a good range of cream cabinets with contrasting worksurfaces and space for a range of appliances. A rear lobby with a stable style door gives access to the garden and downstairs bathroom. Upstairs, the three bedrooms are served by a first floor cloakroom.