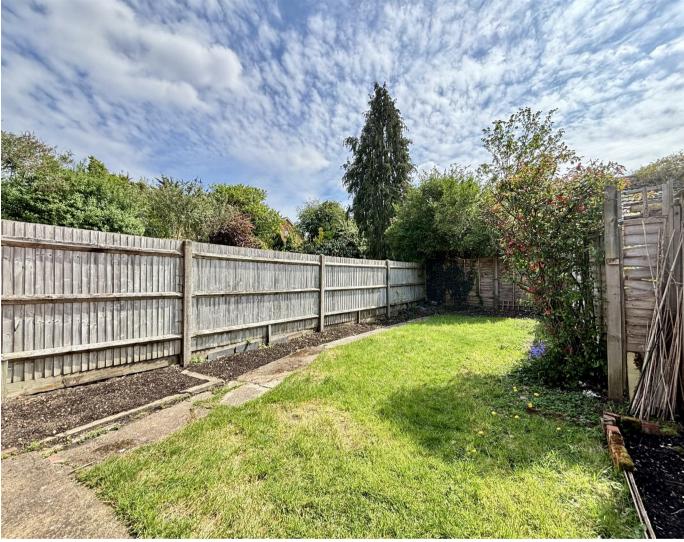

## Outside

Approached by a pathway to the front door and side gate. The rear garden enjoys a 36ft south facing garden, laid to lawn and enclosed by panel fencing. Street parking.