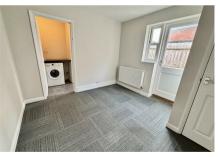

## Description

A Victorian semi-detached home requiring a degree of updating. A front door opens to the entrance hall with the front aspect sitting room enjoying a bay window and fireplace. The rear aspect 15ft dining room leads to the kitchen and adjoining breakfast room with a door to the rear. To the rear of the property is a utility room and cloakroom. On the first floor are two bedrooms and a 'Jack and Jill' bathroom.