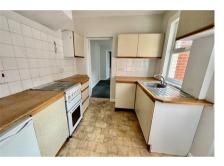

## Description

A Victorian semi-detached home requiring a degree of updating. A front door opens to the entrance hall with the front aspect sitting room enjoying a bay window and fireplace. The rear aspect 15ft dining room leads to the kitchen and adjoining breakfast room with a door to the rear. To the rear of the property is a utility room and cloakroom. On the first floor are two bedrooms and a 'Jack and Jill' bathroom.