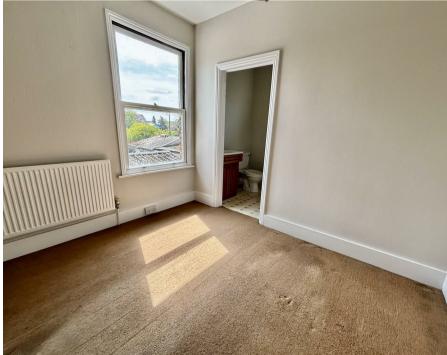

## Description

A Victorian semi-detached home requiring a degree of updating. A front door opens to the entrance hall with the front aspect sitting room enjoying a bay window and fireplace. The rear aspect 15ft dining room leads to the kitchen and adjoining breakfast room with a door to the rear. To the rear of the property is a utility room and cloakroom. On the first floor are two bedrooms and a 'Jack and Jill' bathroom.