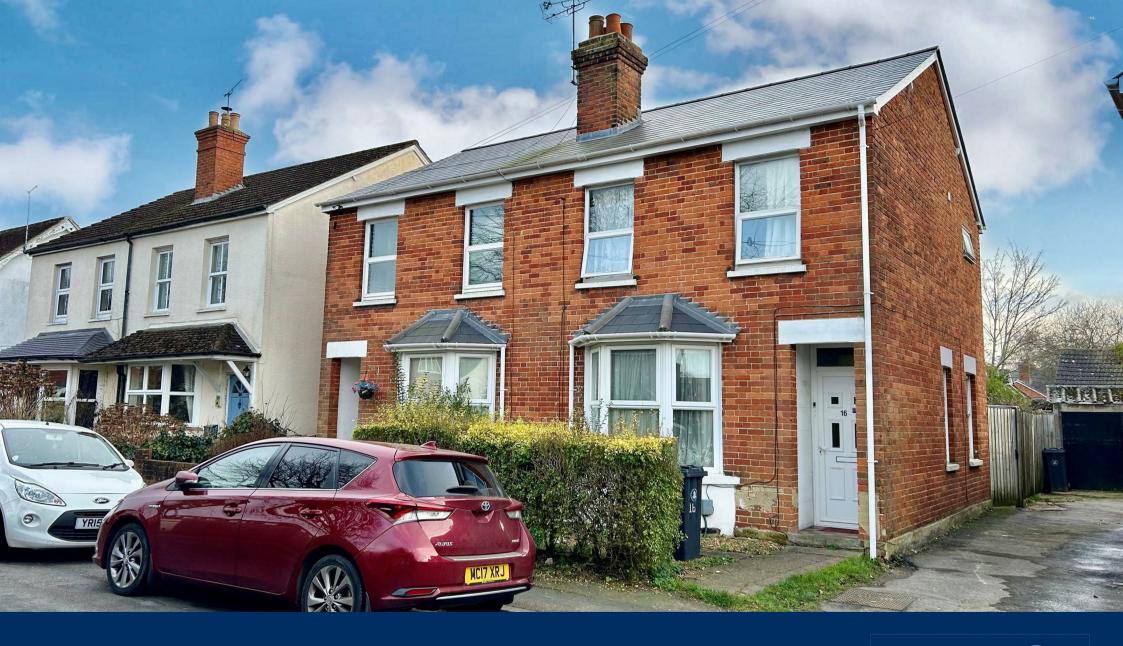

Watchetts Road | Camberley | Surrey | GU15 2PB

Price Guide £340,000 Freehold

Watchetts Road | Camberley Surrey | GU15 2PB Price Guide £340,000

An attractive two bedroom Victorian semi-detached home with two reception rooms and enjoying a pleasant secluded south facing garden. No onward chain.

## Description

A Victorian semi-detached home requiring a degree of updating. A front door opens to the entrance hall with the front aspect sitting room enjoying a bay window and fireplace. The rear aspect 15ft dining room leads to the kitchen and adjoining breakfast room with a door to the rear. To the rear of the property is a utility room and cloakroom. On the first floor are two bedrooms and a 'Jack and Jill' bathroom.