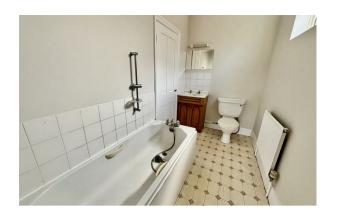

## Description

A Victorian semi-detached home requiring a degree of updating. A front door opens to the entrance hall with the front aspect sitting room enjoying a bay window and fireplace. The rear aspect 15ft dining room leads to the kitchen and adjoining breakfast room with a door to the rear. To the rear of the property is a utility room and cloakroom. On the first floor are two bedrooms and a 'Jack and Jill' bathroom.