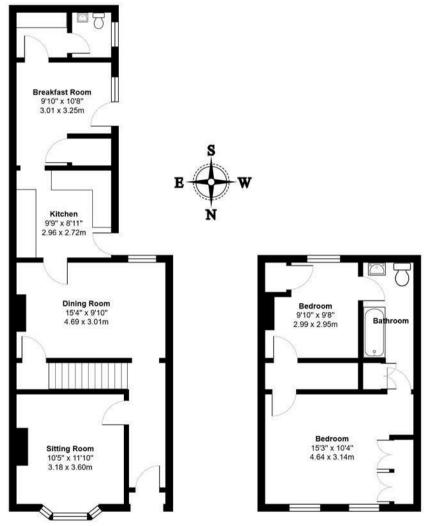

## Description

A Victorian semi-detached home requiring a degree of updating. A front door opens to the entrance hall with the front aspect sitting room enjoying a bay window and fireplace. The rear aspect 15ft dining room leads to the kitchen and adjoining breakfast room with a door to the rear. To the rear of the property is a utility room and cloakroom. On the first floor are two bedrooms and a 'Jack and Jill' bathroom.