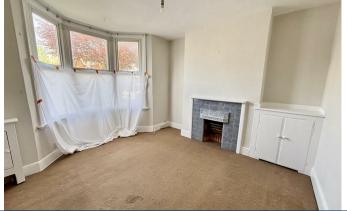

## Description

A Victorian semi-detached home requiring a degree of updating. A front door opens to the entrance hall with the front aspect sitting room enjoying a bay window and fireplace. The rear aspect 15ft dining room leads to the kitchen and adjoining breakfast room with a door to the rear. To the rear of the property is a utility room and cloakroom. On the first floor are two bedrooms and a 'Jack and Jill' bathroom.