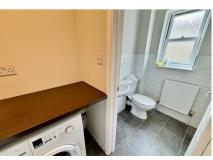

## Description

A Victorian semi-detached home requiring a degree of updating. A front door opens to the entrance hall with the front aspect sitting room enjoying a bay window and fireplace. The rear aspect 15ft dining room leads to the kitchen and adjoining breakfast room with a door to the rear. To the rear of the property is a utility room and cloakroom. On the first floor are two bedrooms and a 'Jack and Jill' bathroom.