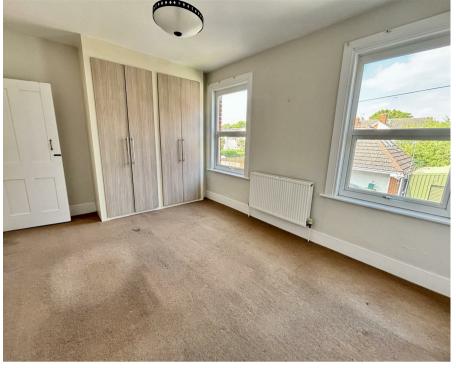

## Description

A Victorian semi-detached home requiring a degree of updating. A front door opens to the entrance hall with the front aspect sitting room enjoying a bay window and fireplace. The rear aspect 15ft dining room leads to the kitchen and adjoining breakfast room with a door to the rear. To the rear of the property is a utility room and cloakroom. On the first floor are two bedrooms and a 'Jack and Jill' bathroom.