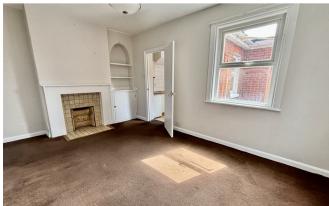

## Description

A Victorian semi-detached home requiring a degree of updating. A front door opens to the entrance hall with the front aspect sitting room enjoying a bay window and fireplace. The rear aspect 15ft dining room leads to the kitchen and adjoining breakfast room with a door to the rear. To the rear of the property is a utility room and cloakroom. On the first floor are two bedrooms and a 'Jack and Jill' bathroom.