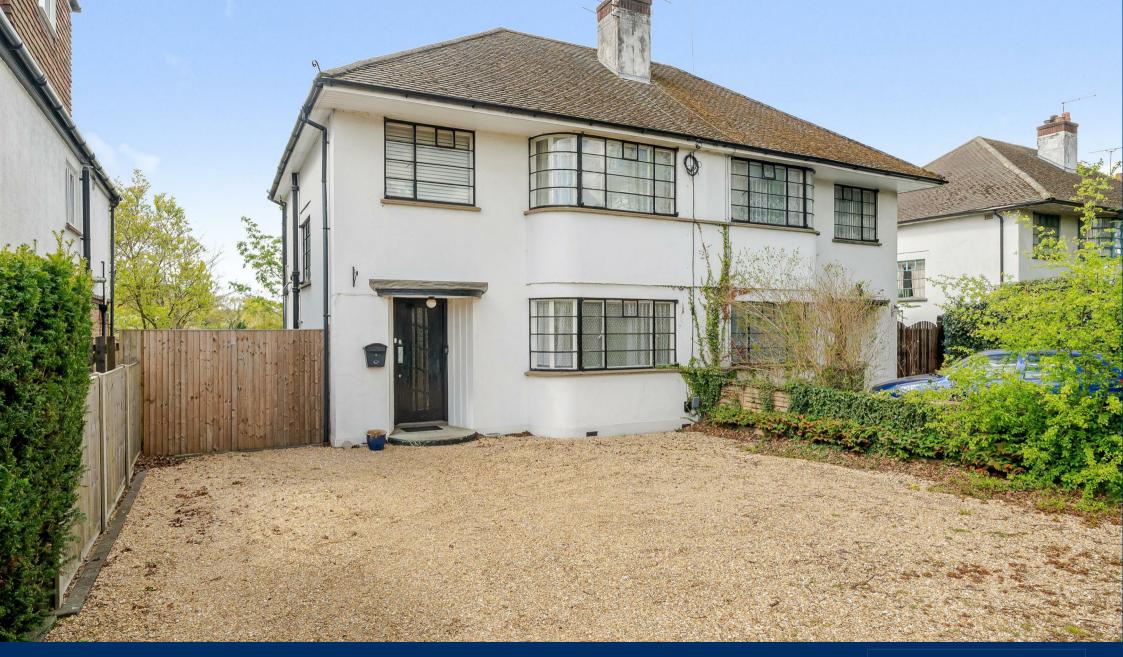

# Frimley Road | Camberley | GU15 2QL Price Guide £475,000

This 1930's Art Deco semi-detached home has 3 bedrooms and enjoys many original features and benefits from a secluded south facing garden and a double garage to the rear. No onward chain.

## Outside

The property is approached by a shingle driveway with parking for 2-3 cars, a timber gate gives access to the rear, a concrete driveway leads to the rear and gives access to a timber double garage. The southerly facing rear garden is laid to lawn interspersed with shrubs and a patio is to the rear of the house. The garden enjoys a non overlooked aspect and backs onto allotments.