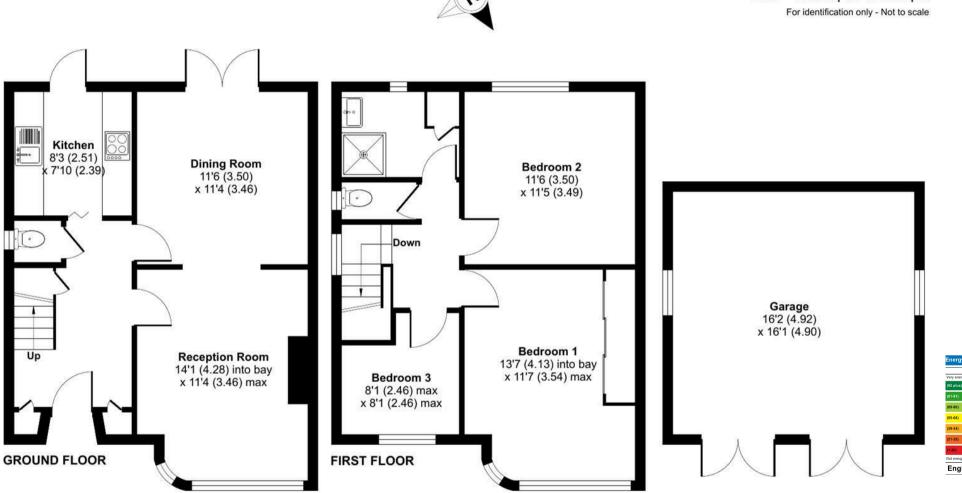

## Frimley Road, Camberley, GU15

Approximate Area = 939 sq ft / 87.2 sq m Garage = 259 sq ft / 24.1 sq m Total = 1198 sq ft / 111.3 sq m

Floor plan produced in accordance with RICS Property Measurement 2nd Edition, Incorporating International Property Measurement Standards (IPMS2 Residential). © ntchecom 2025. Produced for Waterfords. REF: 1279031