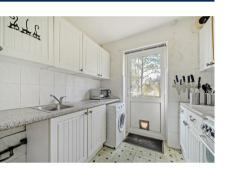

### Accommodation

This 1930's Art Deco home has many original features and the front door opens to the entrance hall with a downstairs cloakroom. A door opens to the living room with a feature bay window and a fireplace with a log burning stove, an archway leads to the rear aspect dining room with French doors opening to the garden. The kitchen is adjacent with a modern range of units with space for appliances and a door leads to the rear. The upstairs landing leads to 3 bedrooms and a modern shower room and a separate cloakroom.