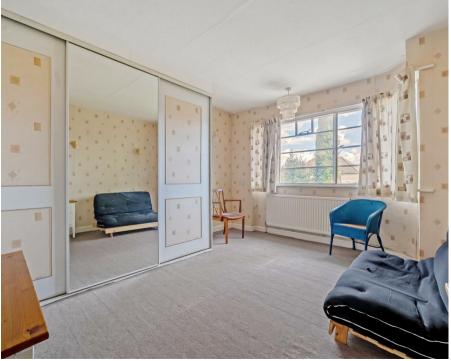

### Accommodation

This 1930's Art Deco home has many original features and the front door opens to the entrance hall with a downstairs cloakroom. A door opens to the living room with a feature bay window and a fireplace with a log burning stove, an archway leads to the rear aspect dining room with French doors opening to the garden. The kitchen is adjacent with a modern range of units with space for appliances and a door leads to the rear. The upstairs landing leads to 3 bedrooms and a modern shower room and a separate cloakroom.