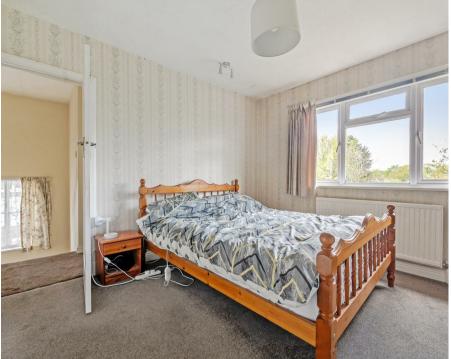

### Accommodation

This 1930's Art Deco home has many original features and the front door opens to the entrance hall with a downstairs cloakroom. A door opens to the living room with a feature bay window and a fireplace with a log burning stove, an archway leads to the rear aspect dining room with French doors opening to the garden. The kitchen is adjacent with a modern range of units with space for appliances and a door leads to the rear. The upstairs landing leads to 3 bedrooms and a modern shower room and a separate cloakroom.