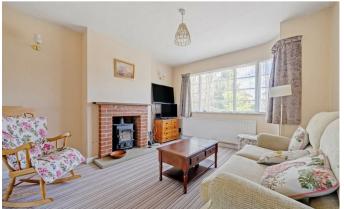

### Accommodation

This 1930's Art Deco home has many original features and the front door opens to the entrance hall with a downstairs cloakroom. A door opens to the living room with a feature bay window and a fireplace with a log burning stove, an archway leads to the rear aspect dining room with French doors opening to the garden. The kitchen is adjacent with a modern range of units with space for appliances and a door leads to the rear. The upstairs landing leads to 3 bedrooms and a modern shower room and a separate cloakroom.