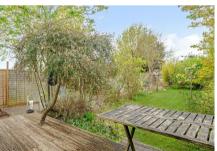

## Outside

The property is approached by a shingle driveway with parking for 2-3 cars, a timber gate gives access to the rear, a concrete driveway leads to the rear and gives access to a timber double garage. The southerly facing rear garden is laid to lawn interspersed with shrubs and a patio is to the rear of the house. The garden enjoys a non overlooked aspect and backs onto allotments.