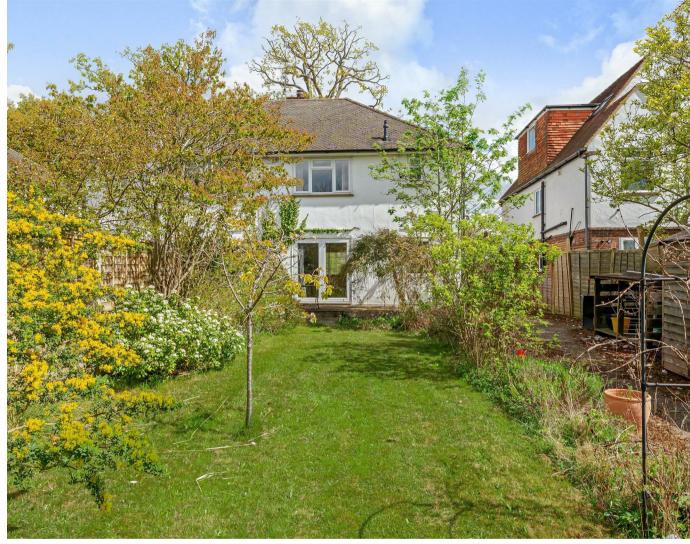

## Outside

The property is approached by a shingle driveway with parking for 2-3 cars, a timber gate gives access to the rear, a concrete driveway leads to the rear and gives access to a timber double garage. The southerly facing rear garden is laid to lawn interspersed with shrubs and a patio is to the rear of the house. The garden enjoys a non overlooked aspect and backs onto allotments.