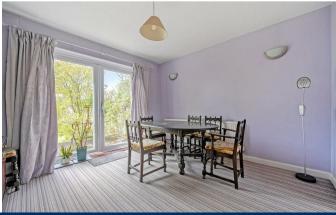

### Accommodation

This 1930's Art Deco home has many original features and the front door opens to the entrance hall with a downstairs cloakroom. A door opens to the living room with a feature bay window and a fireplace with a log burning stove, an archway leads to the rear aspect dining room with French doors opening to the garden. The kitchen is adjacent with a modern range of units with space for appliances and a door leads to the rear. The upstairs landing leads to 3 bedrooms and a modern shower room and a separate cloakroom.