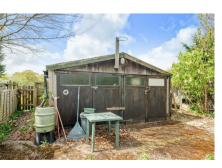

## Outside

The property is approached by a shingle driveway with parking for 2-3 cars, a timber gate gives access to the rear, a concrete driveway leads to the rear and gives access to a timber double garage. The southerly facing rear garden is laid to lawn interspersed with shrubs and a patio is to the rear of the house. The garden enjoys a non overlooked aspect and backs onto allotments.