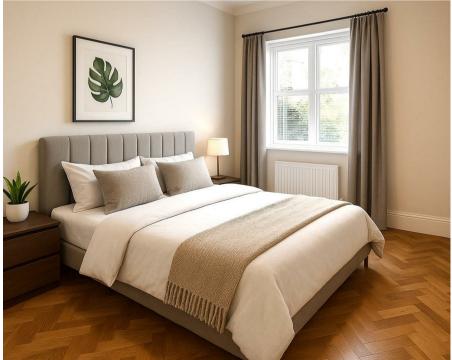

## Accommodation

The apartment is approached by a entry phone system to the communal hallway, the front door opens to the central hallway with parquet flooring two cupboards and leads to the 21ft rear aspect living/dining room, parquet flooring and French doors open to a patio area. The 18ft kitchen/breakfast room has a square bay window, the kitchen is fitted with a good range of cabinets and a selection of integrated appliances. Both bedrooms benefit from built-in wardrobes and the larger bedroom has an ensuite shower room and the second bedroom is served by a bathroom. NB: The property is unfurnished and several images have been enhanced with CGI's.