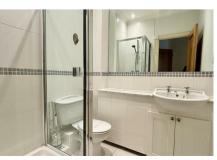

## Accommodation

The apartment is approached by a entry phone system to the communal hallway, the front door opens to the central hallway with parquet flooring two cupboards and leads to the 21ft rear aspect living/dining room, parquet flooring and French doors open to a patio area. The 18ft kitchen/breakfast room has a square bay window, the kitchen is fitted with a good range of cabinets and a selection of integrated appliances. Both bedrooms benefit from built-in wardrobes and the larger bedroom has an ensuite shower room and the second bedroom is served by a bathroom. NB: The property is unfurnished and several images have been enhanced with CGI's.