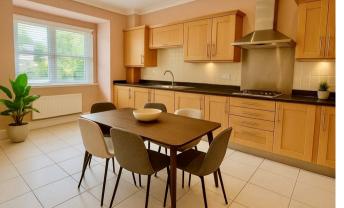

## Accommodation

The apartment is approached by a entry phone system to the communal hallway, the front door opens to the central hallway with parquet flooring two cupboards and leads to the 21ft rear aspect living/dining room, parquet flooring and French doors open to a patio area. The 18ft kitchen/breakfast room has a square bay window, the kitchen is fitted with a good range of cabinets and a selection of integrated appliances. Both bedrooms benefit from built-in wardrobes and the larger bedroom has an ensuite shower room and the second bedroom is served by a bathroom. NB: The property is unfurnished and several images have been enhanced with CGI's.