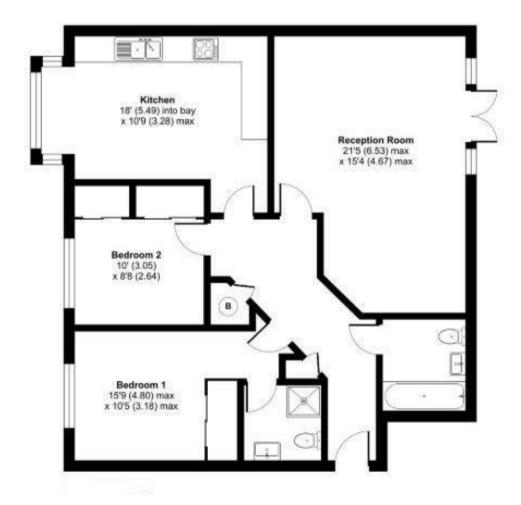

## Accommodation

The apartment is approached by a entry phone system to the communal hallway, the front door opens to the central hallway with parquet flooring two cupboards and leads to the 21ft rear aspect living/dining room, parquet flooring and French doors open to a patio area. The 18ft kitchen/breakfast room has a square bay window, the kitchen is fitted with a good range of cabinets and a selection of integrated appliances. Both bedrooms benefit from built-in wardrobes and the larger bedroom has an ensuite shower room and the second bedroom is served by a bathroom. NB: The property is unfurnished and several images have been enhanced with CGI's.

# Gordon Road, Camberley, Surrey, GU15

Approximate Area = 984 sq ft / 91 sq m For identification only - Not to scale

27 High Street Camberley Surrey GU15 3RB 01276 66566 camberley@waterfords.co.uk