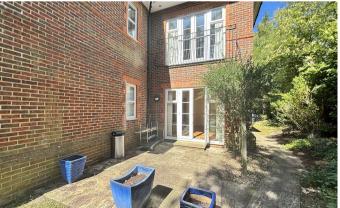

#### Accommodation

The apartment is approached by a entry phone system to the communal hallway, the front door opens to the central hallway with parquet flooringtwo cupboards and leads to the 21ft rear aspect living/dining room, parquet flooring and French doors open to a patio area. The 18ft kitchen/breakfast room has a square bay window, the kitchen is fitted with a good range of cabinets and a selection of integrated appliances. Both bedrooms benefit from built-in wardrobes and the larger bedroom has an ensuite shower room and the second bedroom is served by a bathroom.

### Outside

The apartment is approached by electric gates to the residents parking with an allocated parking space and visitor parking. The south facing communal gardens enjoys a wide expanse of lawn with a secluded outlook with attractive shrubs borders. The apartment has a private patio area accessed directly from the living room.