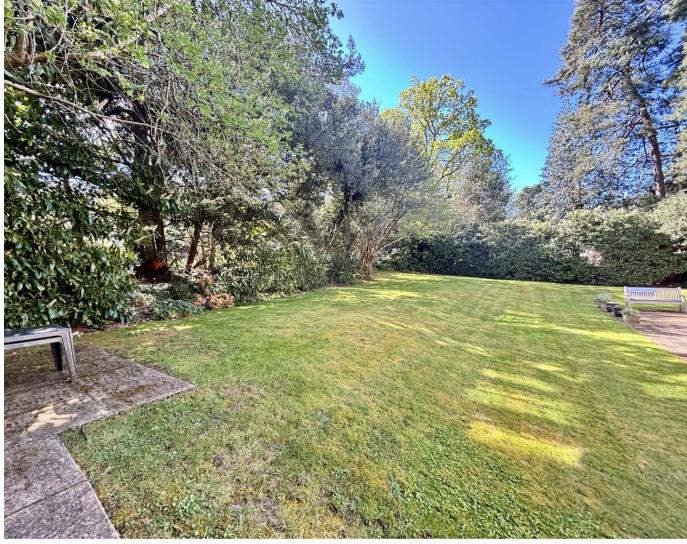

### Outside

The apartment is approached by electric gates to the residents parking with an allocated parking space and visitor parking. The south facing communal gardens enjoys a wide expanse of lawn with a secluded outlook with attractive shrubs borders. The apartment has a private patio area accessed directly from the living room.