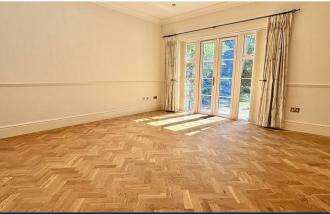

#### Accommodation

The apartment is approached by a entry phone system to the communal hallway, the front door opens to the central hallway with parquet flooringtwo cupboards and leads to the 21ft rear aspect living/dining room, parquet flooring and French doors open to a patio area. The 18ft kitchen/breakfast room has a square bay window, the kitchen is fitted with a good range of cabinets and a selection of integrated appliances. Both bedrooms benefit from built-in wardrobes and the larger bedroom has an ensuite shower room and the second bedroom is served by a bathroom.