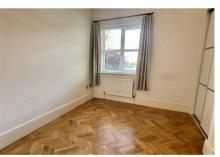

#### Accommodation

The apartment is approached by a entry phone system to the communal hallway, the front door opens to the central hallway with parquet flooringtwo cupboards and leads to the 21ft rear aspect living/dining room, parquet flooring and French doors open to a patio area. The 18ft kitchen/breakfast room has a square bay window, the kitchen is fitted with a good range of cabinets and a selection of integrated appliances. Both bedrooms benefit from built-in wardrobes and the larger bedroom has an ensuite shower room and the second bedroom is served by a bathroom.