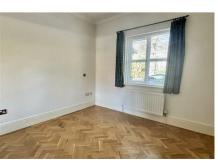

#### Accommodation

The apartment is approached by a entry phone system to the communal hallway, the front door opens to the central hallway with parquet flooringtwo cupboards and leads to the 21ft rear aspect living/dining room, parquet flooring and French doors open to a patio area. The 18ft kitchen/breakfast room has a square bay window, the kitchen is fitted with a good range of cabinets and a selection of integrated appliances. Both bedrooms benefit from built-in wardrobes and the larger bedroom has an ensuite shower room and the second bedroom is served by a bathroom.