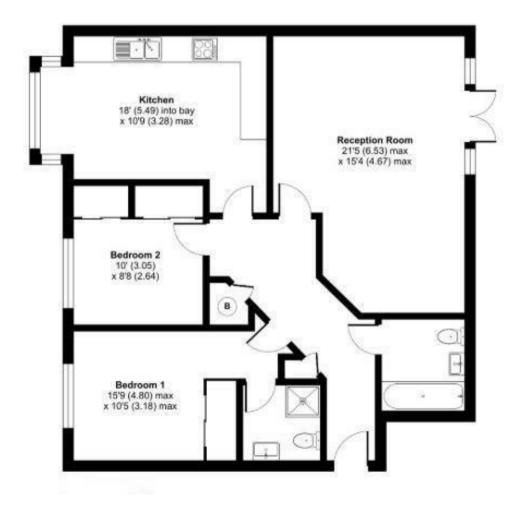

#### Accommodation

The apartment is approached by a entry phone system to the communal hallway, the front door opens to the central hallway with parquet flooringtwo cupboards and leads to the 21ft rear aspect living/dining room, parquet flooring and French doors open to a patio area. The 18ft kitchen/breakfast room has a square bay window, the kitchen is fitted with a good range of cabinets and a selection of integrated appliances. Both bedrooms benefit from built-in wardrobes and the larger bedroom has an ensuite shower room and the second bedroom is served by a bathroom.

## Gordon Road, Camberley, Surrey, GU15

Approximate Area = 984 sq ft / 91 sq m For identification only - Not to scale

27 High Street Camberley Surrey GU15 3RB 01276 66566 camberley@waterfords.co.uk