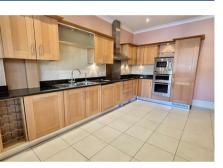

- Private gated entrance
- Ensuite shower room
- 18ft kitchen/breakfast room
- Communal gardens
- Two double bedrooms
- 21ft Living/dining room
- Private patio
- No onward chain

#### Accommodation

The apartment is approached by a entry phone system to the communal hallway, the front door opens to the central hallway with parquet flooringtwo cupboards and leads to the 21ft rear aspect living/dining room, parquet flooring and French doors open to a patio area. The 18ft kitchen/breakfast room has a square bay window, the kitchen is fitted with a good range of cabinets and a selection of integrated appliances. Both bedrooms benefit from built-in wardrobes and the larger bedroom has an ensuite shower room and the second bedroom is served by a bathroom.