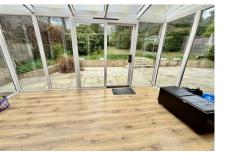

# Accommodation

This extended 5 bedroom detached home is approached by a entrance hall with a downstairs cloakroom. The dual aspect living room has doors opening to the conservatory and doors lead to the garden. The living accommodation includes a side aspect dining room adjacent to the kitchen, this has a good range of cabinets, a range of integrated appliances and served by a separate utility room. Upstairs the main bedroom enjoys views over the rear garden, built-in wardrobes and an ensuite shower room, the remaining bedrooms are served by a modern white bathroom suite.