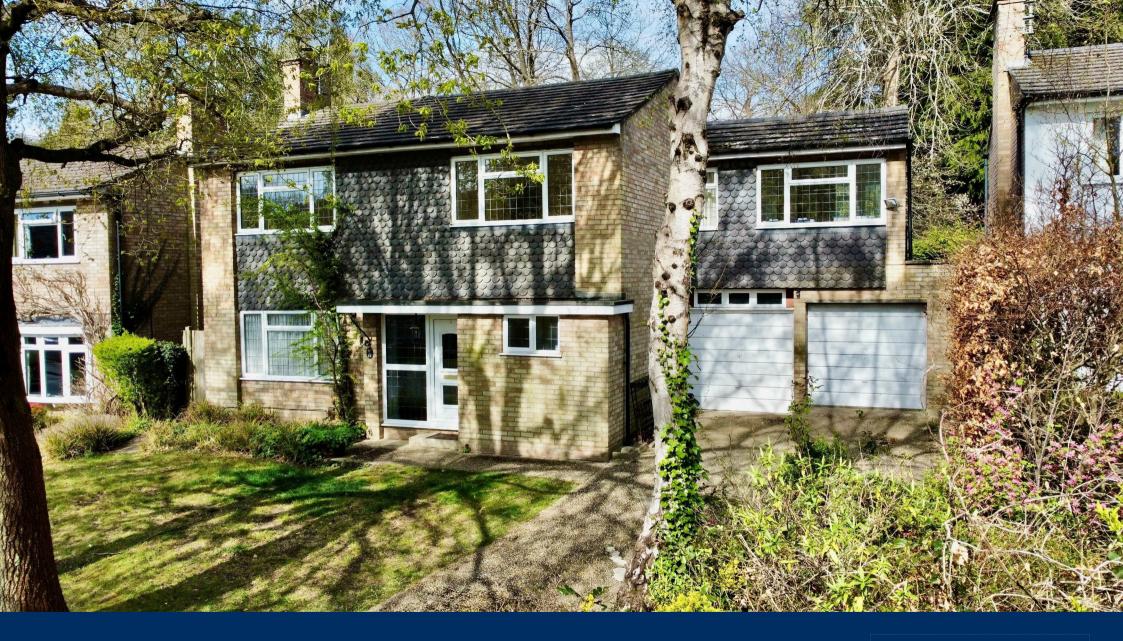

The Ridings | Frimley | Camberley | GU169RA Price Guide £800,000 Freehold

The Ridings | Frimley Camberley | GU16 9RA Price Guide £800,000

This extended family home occupies a secluded 5th of an acre plot and has accommodation approaching 2,000 sq. feet. It is situated in a pleasant cul-de-sac conveniently located for Tomlinscote and Ravenstone schools. No onward chain.

# Accommodation

This extended 5 bedroom detached home is approached by a entrance hall with a downstairs cloakroom. The dual aspect living room has doors opening to the conservatory and doors lead to the garden. The living accommodation includes a side aspect dining room adjacent to the kitchen, this has a good range of cabinets, a range of integrated appliances and served by a separate utility room. Upstairs the main bedroom enjoys views over the rear garden, built-in wardrobes and an ensuite shower room, the remaining bedrooms are served by a modern white bathroom suite.