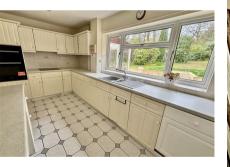

# Accommodation

This extended 5 bedroom detached home is approached by a entrance hall with a downstairs cloakroom. The dual aspect living room has doors opening to the conservatory and doors lead to the garden. The living accommodation includes a side aspect dining room adjacent to the kitchen, this has a good range of cabinets, a range of integrated appliances and served by a separate utility room. Upstairs the main bedroom enjoys views over the rear garden, built-in wardrobes and an ensuite shower room, the remaining bedrooms are served by a modern white bathroom suite.