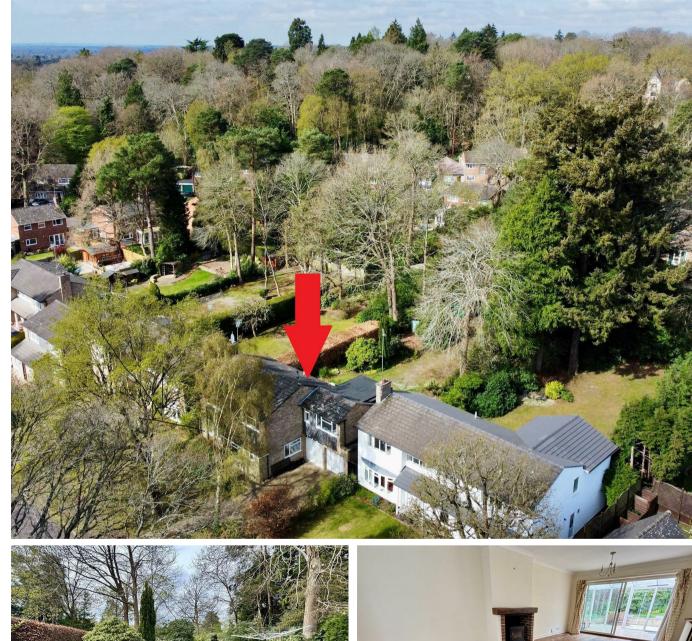

# Outside

The property has a driveway leading to the garage and carport, a timber gate gives access to the delightful rear garden, it enjoys a full width patio and the lawn extends to approximately 95ft and enjoys a secluded outlook.

# Location

Situated in a cul-de-sac off the Old Bisley Road, the property is within a convenient location to local amenities. Camberley and Frimley High Streets are only a short drive away offering a wealth of shops and restaurants. The property is within catchment of outstanding schools including Ravenscote and Tomlinscote School, whilst the commuter has easy access to the M3 and the A325.