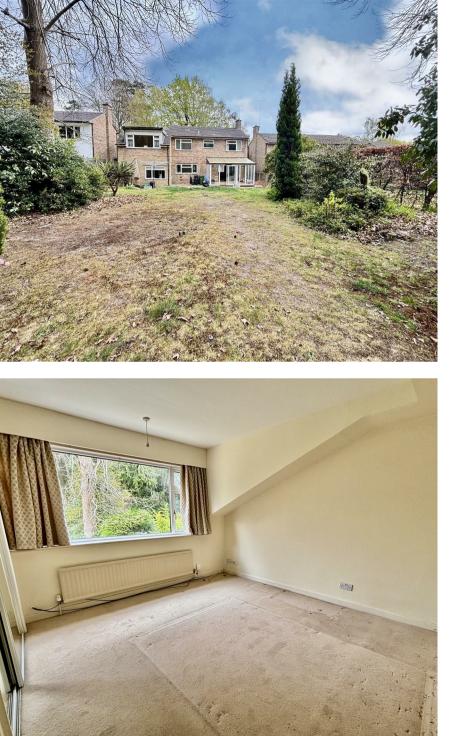

# Outside

The property has a driveway leading to the garage and carport, a timber gate gives access to the delightful rear garden, it enjoys a full width patio and the lawn extends to approximately 95ft and enjoys a secluded outlook.