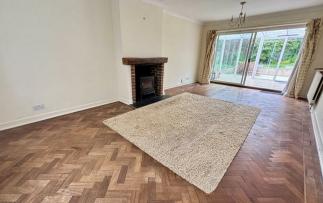

# Accommodation

This extended 5 bedroom detached home is approached by a entrance hall with a downstairs cloakroom. The dual aspect living room has doors opening to the conservatory and doors lead to the garden. The living accommodation includes a side aspect dining room adjacent to the kitchen, this has a good range of cabinets, a range of integrated appliances and served by a separate utility room. Upstairs the main bedroom enjoys views over the rear garden, built-in wardrobes and an ensuite shower room, the remaining bedrooms are served by a modern white bathroom suite.