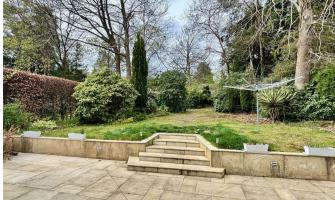

# Outside

The property has a driveway leading to the garage and carport, a timber gate gives access to the delightful rear garden, it enjoys a full width patio and the lawn extends to approximately 95ft and enjoys a secluded outlook.