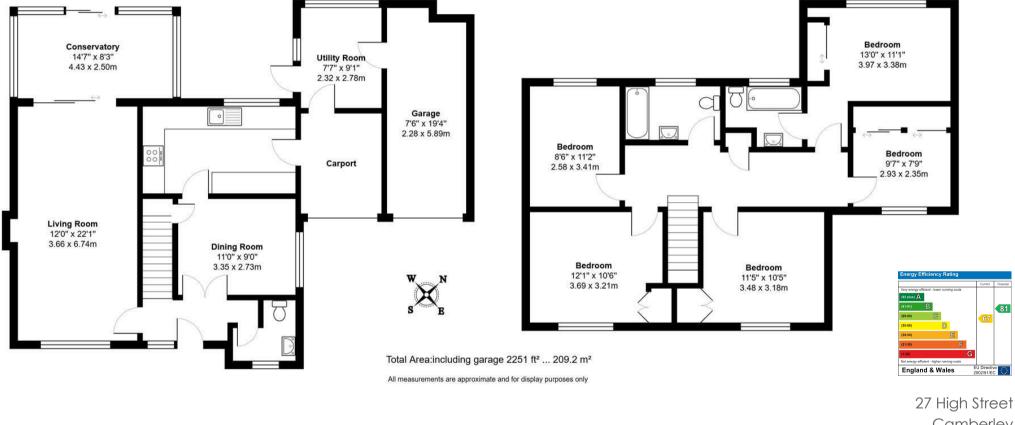

# Accommodation

This extended 5 bedroom detached home is approached by a entrance hall with a downstairs cloakroom. The dual aspect living room has doors opening to the conservatory and doors lead to the garden. The living accommodation includes a side aspect dining room adjacent to the kitchen, this has a good range of cabinets, a range of integrated appliances and served by a separate utility room. Upstairs the main bedroom enjoys views over the rear garden, built-in wardrobes and an ensuite shower room, the remaining bedrooms are served by a modern white bathroom suite.

# Outside

The property has a driveway leading to the garage and carport, a timber gate gives access to the delightful rear garden, it enjoys a full width patio and the lawn extends to approximately 95ft and enjoys a secluded outlook.