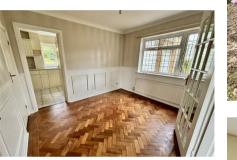

# Accommodation

This extended 5 bedroom detached home is approached by a entrance hall with a downstairs cloakroom. The dual aspect living room has doors opening to the conservatory and doors lead to the garden. The living accommodation includes a side aspect dining room adjacent to the kitchen, this has a good range of cabinets, a range of integrated appliances and served by a separate utility room. Upstairs the main bedroom enjoys views over the rear garden, built-in wardrobes and an ensuite shower room, the remaining bedrooms are served by a modern white bathroom suite.