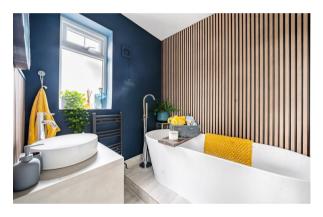

## Description

This extended and immaculately presented 1930's home has living accommodation in excess of 1900 sq. feet. The front door opens to the hallway with a cloakroom and storage. The front aspect Sitting room has a feature fireplace and a square bay window, the adjacent Living Room with a feature fireplace is open plan to the dining room with bifold doors to the garden. The living accommodation is further complimented by a Study. The kitchen is well planned with contemporary cabinets with grey quartz worksurfaces and peninsular, the kitchen benefitting from a Utility Room. Upstairs, the four double bedrooms are served by two ensuite shower rooms, a stylish bathroom and separate cloakroom.