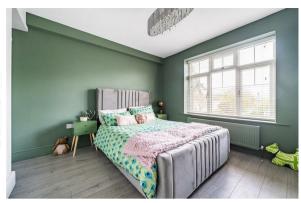

## Description

This extended and immaculately presented 1930's home has living accommodation in excess of 1900 sq. feet. The front door opens to the hallway with a cloakroom and storage. The front aspect Sitting room has a feature fireplace and a square bay window, the adjacent Living Room with a feature fireplace is open plan to the dining room with bifold doors to the garden. The living accommodation is further complimented by a Study. The kitchen is well planned with contemporary cabinets with grey quartz worksurfaces and peninsular, the kitchen benefitting from a Utility Room. Upstairs, the four double bedrooms are served by two ensuite shower rooms, a stylish bathroom and separate cloakroom.