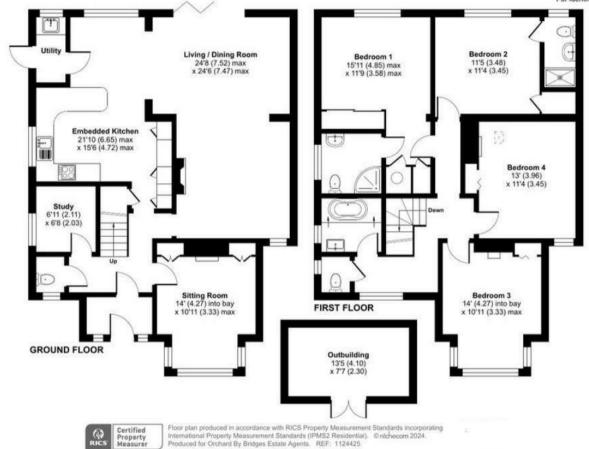

## Description

This extended and immaculately presented 1930's home has living accommodation in excess of 1900 sq. feet. The front door opens to the hallway with a cloakroom and storage. The front aspect Sitting room has a feature fireplace and a square bay window, the adjacent Living Room with a feature fireplace is open plan to the dining room with bifold doors to the garden. The living accommodation is further complimented by a Study. The kitchen is well planned with contemporary cabinets with grey quartz worksurfaces and peninsular, the kitchen benefitting from a Utility Room. Upstairs, the four double bedrooms are served by two ensuite shower rooms, a stylish bathroom and separate cloakroom.

## Park Road, Camberley, Surrey, GU15

Approximate Area = 1887 sq ft / 175.3 sq m Outbuilding = 104 sq ft / 9.6 sq m Total = 1991 sq ft / 184.9 sq m

For identification only - Not to scale

27 High Street Camberley Surrey GU15 3RB 01276 66566 camberley@waterfords.co.uk