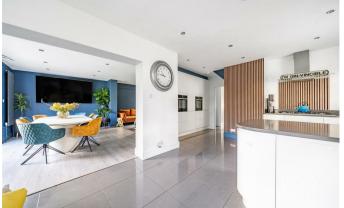

## Description

This extended and immaculately presented 1930's home has living accommodation in excess of 1900 sq. feet. The front door opens to the hallway with a cloakroom and storage. The front aspect Sitting room has a feature fireplace and a square bay window, the adjacent Living Room with a feature fireplace is open plan to the dining room with bifold doors to the garden. The living accommodation is further complimented by a Study. The kitchen is well planned with contemporary cabinets with grey quartz worksurfaces and peninsular, the kitchen benefitting from a Utility Room. Upstairs, the four double bedrooms are served by two ensuite shower rooms, a stylish bathroom and separate cloakroom.