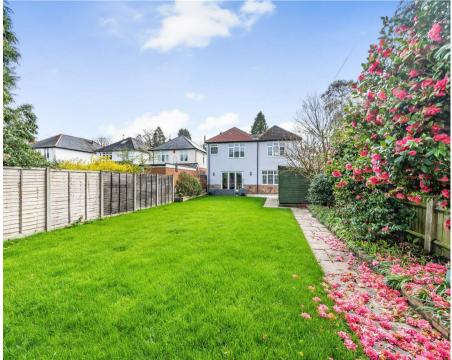

## Outside

The property is approached by a gravel driveway for two to three cars, a timber gate gives access to the rear garden. A full width patio leads to a level garden extending to approximately 85ft and benefitting from a westerly non overlooked aspect. A timber outbuilding serves as a summerhouse or storage.