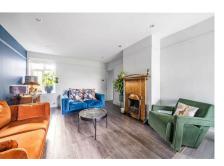

## Description

This extended and immaculately presented 1930's home has living accommodation in excess of 1900 sq. feet. The front door opens to the hallway with a cloakroom and storage. The front aspect Sitting room has a feature fireplace and a square bay window, the adjacent Living Room with a feature fireplace is open plan to the dining room with bifold doors to the garden. The living accommodation is further complimented by a Study. The kitchen is well planned with contemporary cabinets with grey quartz worksurfaces and peninsular, the kitchen benefitting from a Utility Room. Upstairs, the four double bedrooms are served by two ensuite shower rooms, a stylish bathroom and separate cloakroom.