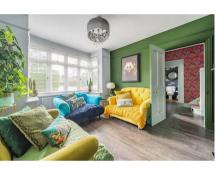

## Description

This extended and immaculately presented 1930's home has living accommodation in excess of 1900 sq. feet. The front door opens to the hallway with a cloakroom and storage. The front aspect Sitting room has a feature fireplace and a square bay window, the adjacent Living Room with a feature fireplace is open plan to the dining room with bifold doors to the garden. The living accommodation is further complimented by a Study. The kitchen is well planned with contemporary cabinets with grey quartz worksurfaces and peninsular, the kitchen benefitting from a Utility Room. Upstairs, the four double bedrooms are served by two ensuite shower rooms, a stylish bathroom and separate cloakroom.