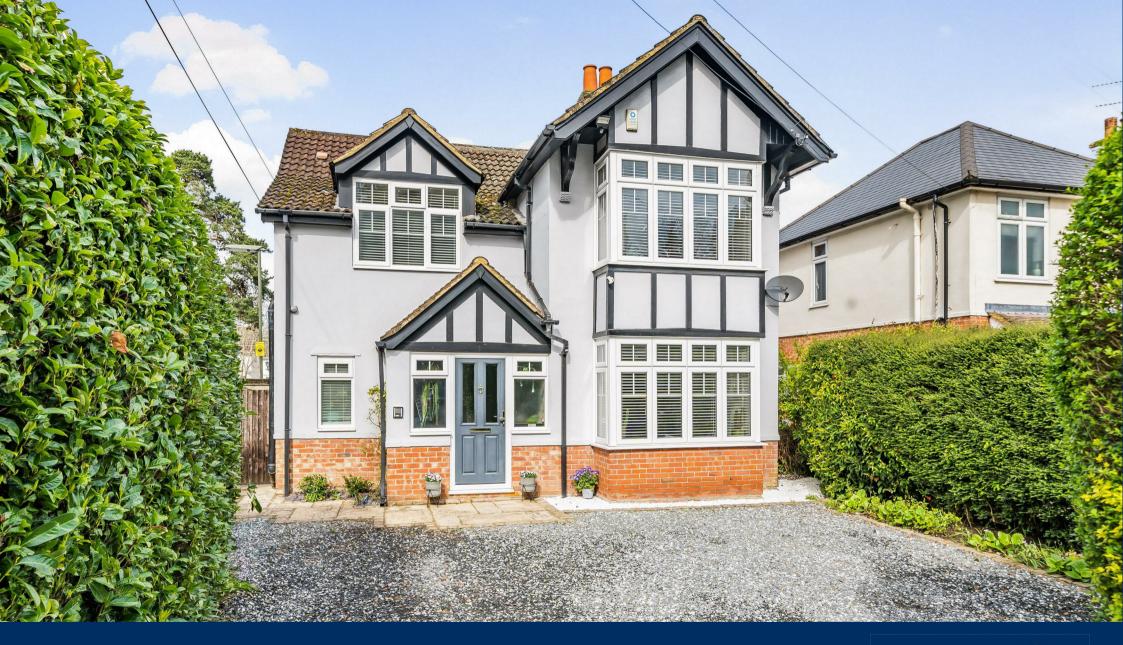

Park Road | Camberley | Surrey | GU15 2SW

Price Guide £800,000 Freehold

Park Road | Camberley Surrey | GU15 2SW Price Guide £800,000

An extended and immaculately presented 1930's home benefitting from 4 double bedrooms, 2 ensuite shower rooms and 4 reception rooms, The property enjoys a 85ft secluded garden and has no onward chain.

## Description

This extended and immaculately presented 1930's home has living accommodation in excess of 1900 sq. feet. The front door opens to the hallway with a cloakroom and storage. The front aspect Sitting room has a feature fireplace and a square bay window, the adjacent Living Room with a feature fireplace is open plan to the dining room with bifold doors to the garden. The living accommodation is further complimented by a Study. The kitchen is well planned with contemporary cabinets with grey quartz worksurfaces and peninsular, the kitchen benefitting from a Utility Room. Upstairs, the four double bedrooms are served by two ensuite shower rooms, a stylish bathroom and separate cloakroom.