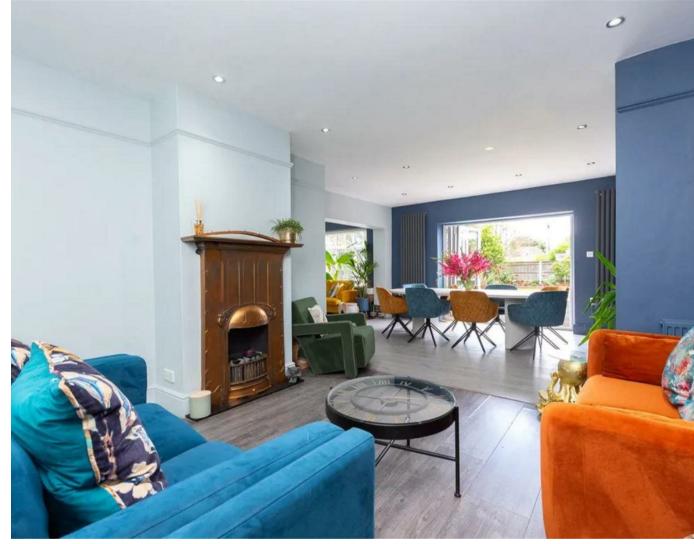

## Description

This extended and immaculately presented 1930's home has living accommodation in excess of 1900 sq. feet. The front door opens to the hallway with a cloakroom and storage. The front aspect Sitting room has a feature fireplace and a square bay window, the adjacent Living Room with a feature fireplace is open plan to the dining room with bifold doors to the garden. The living accommodation is further complimented by a Study. The kitchen is well planned with contemporary cabinets with grey quartz worksurfaces and peninsular, the kitchen benefitting from a Utility Room. Upstairs, the four double bedrooms are served by two ensuite shower rooms, a stylish bathroom and separate cloakroom.