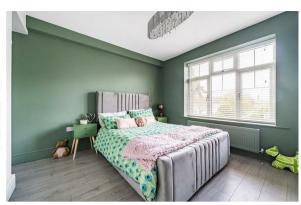

## Description

This extended and immaculately presented 1930's home has living accommodation in excess of 1900 sq. feet. The front door opens to the hallway with a cloakroom and storage. The front aspect Sitting room has a feature fireplace and a square bay window, the adjacent Living Room with a feature fireplace is open plan to the dining room with bifold doors to the garden. The living accommodation is further complimented by a Study. The kitchen is well planned with contemporary cabinets with grey quartz worksurfaces and peninsular, the kitchen benefitting from a Utility Room. Upstairs, the four double bedrooms are served by two ensuite shower rooms, a stylish bathroom and separate cloakroom.