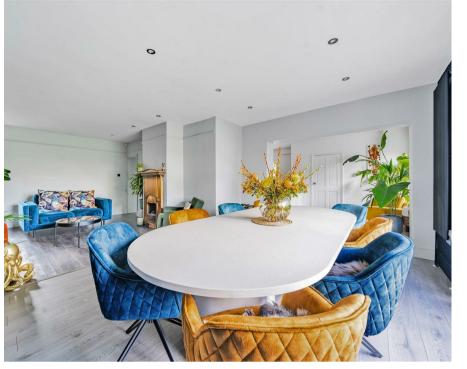

## Description

This extended and immaculately presented 1930's home has living accommodation in excess of 1900 sq. feet. The front door opens to the hallway with a cloakroom and storage. The front aspect Sitting room has a feature fireplace and a square bay window, the adjacent Living Room with a feature fireplace is open plan to the dining room with bifold doors to the garden. The living accommodation is further complimented by a Study. The kitchen is well planned with contemporary cabinets with grey quartz worksurfaces and peninsular, the kitchen benefitting from a Utility Room. Upstairs, the four double bedrooms are served by two ensuite shower rooms, a stylish bathroom and separate cloakroom.