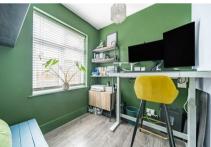

## Description

This extended and immaculately presented 1930's home has living accommodation in excess of 1900 sq. feet. The front door opens to the hallway with a cloakroom and storage. The front aspect Sitting room has a feature fireplace and a square bay window, the adjacent Living Room with a feature fireplace is open plan to the dining room with bifold doors to the garden. The living accommodation is further complimented by a Study. The kitchen is well planned with contemporary cabinets with grey quartz worksurfaces and peninsular, the kitchen benefitting from a Utility Room. Upstairs, the four double bedrooms are served by two ensuite shower rooms, a stylish bathroom and separate cloakroom.