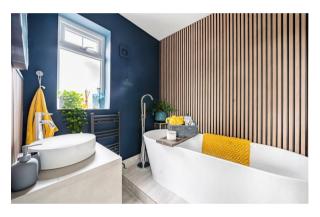

## Description

This extended and immaculately presented 1930's home has living accommodation in excess of 1900 sq. feet. The front door opens to the hallway with a cloakroom and storage. The front aspect Sitting room has a feature fireplace and a square bay window, the adjacent Living Room with a feature fireplace is open plan to the dining room with bifold doors to the garden. The living accommodation is further complimented by a Study. The kitchen is well planned with contemporary cabinets with grey quartz worksurfaces and peninsular, the kitchen benefitting from a Utility Room. Upstairs, the four double bedrooms are served by two ensuite shower rooms, a stylish bathroom and separate cloakroom.