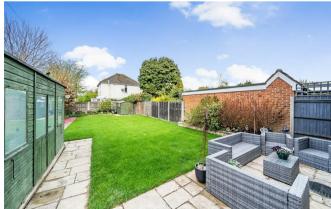

## Outside

The property is approached by a gravel driveway for two to three cars, a timber gate gives access to the rear garden. A full width patio leads to a level garden extending to approximately 85ft and benefitting from a westerly non overlooked aspect. A timber outbuilding serves as a summerhouse or storage.