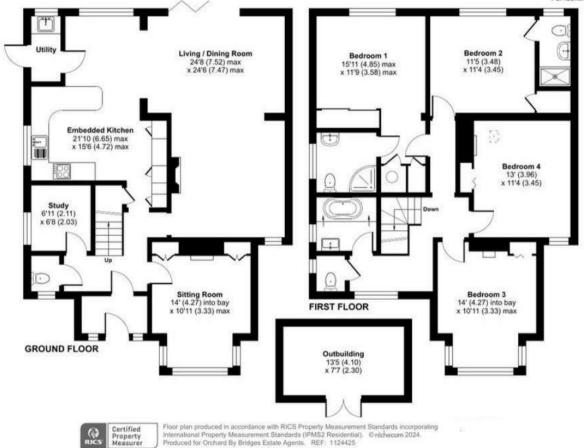

## Description

This extended and immaculately presented 1930's home has living accommodation in excess of 1900 sq. feet. The front door opens to the hallway with a cloakroom and storage. The front aspect Sitting room has a feature fireplace and a square bay window, the adjacent Living Room with a feature fireplace is open plan to the dining room with bifold doors to the garden. The living accommodation is further complimented by a Study. The kitchen is well planned with contemporary cabinets with grey quartz worksurfaces and peninsular, the kitchen benefitting from a Utility Room. Upstairs, the four double bedrooms are served by two ensuite shower rooms, a stylish bathroom and separate cloakroom.

## Park Road, Camberley, Surrey, GU15

Approximate Area = 1887 sq ft / 175.3 sq m Outbuilding = 104 sq ft / 9.6 sq m Total = 1991 sq ft / 184.9 sq m

For identification only - Not to scale

01276 66566 camberley@waterfords.co.uk https://www.waterfords.co.uk/