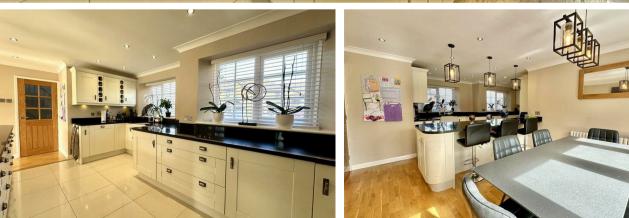

This well presented Charles Church Lichfield is approached by a central entrance hall with downstairs cloakroom, the 20ft dual aspect living room opens to the garden and is adjacent to the stunning open plan 20ft kitchen/dining room fitted with an excellent range of cabinets, a range of integrated appliances and served by a separate utility room. Upstairs, the main bedroom has a good range of built-in wardrobes and has an ensuite shower room. The remaining bedrooms are served by a family bathroom.