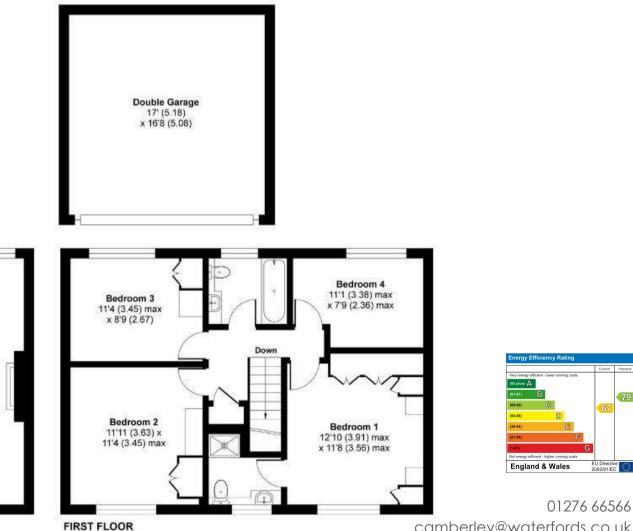

This well presented Charles Church Lichfield is approached by a central entrance hall with downstairs cloakroom, the 20ft dual aspect living room opens to the garden and is adjacent to the stunning open plan 20ft kitchen/dining room fitted with an excellent range of cabinets, a range of integrated appliances and served by a separate utility room. Upstairs, the main bedroom has a good range of built-in wardrobes and has an ensuite shower room. The remaining bedrooms are served by a family bathroom.

## Albert Road, Bagshot, GU19

Approximate Area = 1680 sq ft / 156.1 sq m (includes garage) For identification only - Not to scale

camberley@waterfords.co.uk https://www.waterfords.co.uk/