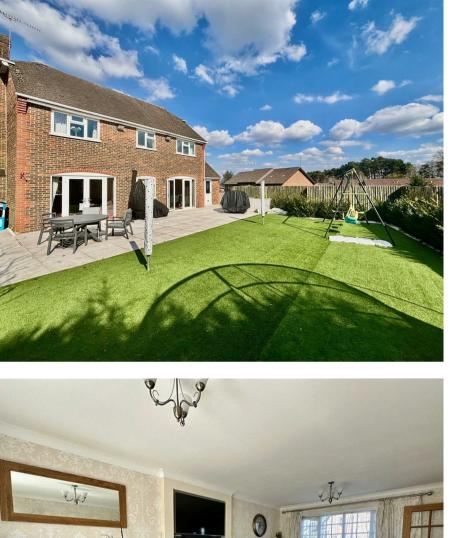

## Outside

The property is approached by a driveway leading to the double garage and a gate gives access to the South facing rear garden measures approximately 50ft in depth and is mainly laid with a low maintenance artificial lawn with a 5m x 10m patio immediately to the rear of the property, the garden being enclosed by brick wall and timber fencing.