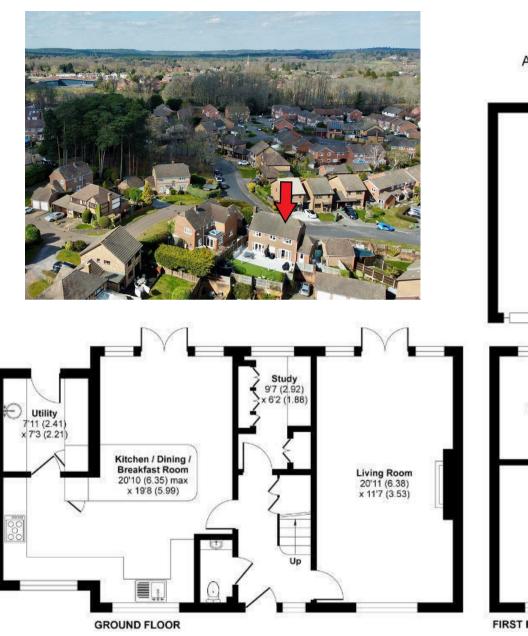

## Albert Road, Bagshot, GU19

Approximate Area = 1680 sq ft / 156.1 sq m (includes garage) For identification only - Not to scale

camberley@waterfords.co.uk https://www.waterfords.co.uk/