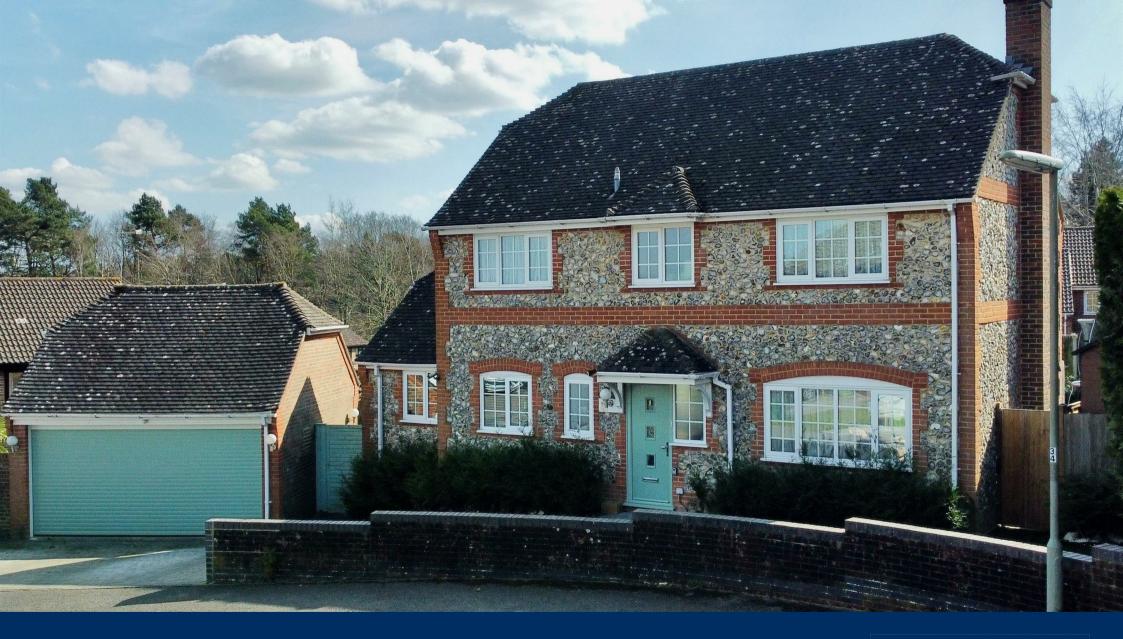

Albert Road | Bagshot | Surrey | GU19 5QL Guide Price £775,000 Freehold

Albert Road | Bagshot Surrey | GU19 5QL Guide Price £775,000

A well appointed and well presented Charles Church 'Lichfield' benefitting from a 20ft open plan kitchen dining room and located on the popular Connaught Park development in Bagshot.

This well presented Charles Church Lichfield is approached by a central entrance hall with downstairs cloakroom, the 20ft dual aspect living room opens to the garden and is adjacent to the stunning open plan 20ft kitchen/dining room fitted with an excellent range of cabinets, a range of integrated appliances and served by a separate utility room. Upstairs, the main bedroom has a good range of built-in wardrobes and has an ensuite shower room. The remaining bedrooms are served by a family bathroom.

## Outside

The property is approached by a driveway leading to the double garage and a gate gives access to the South facing rear garden measures approximately 50ft in depth and is mainly laid with a low maintenance artificial lawn with a 5m x 10m patio immediately to the rear of the property, the garden being enclosed by brick wall and timber fencing.