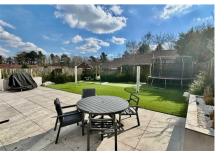

South facing garden

## Outside

The property is approached by a driveway leading to the double garage and a gate gives access to the South facing rear garden measures approximately 50ft in depth and is mainly laid with a low maintenance artificial lawn with a 5m x 10m patio immediately to the rear of the property, the garden being enclosed by brick wall and timber fencing.