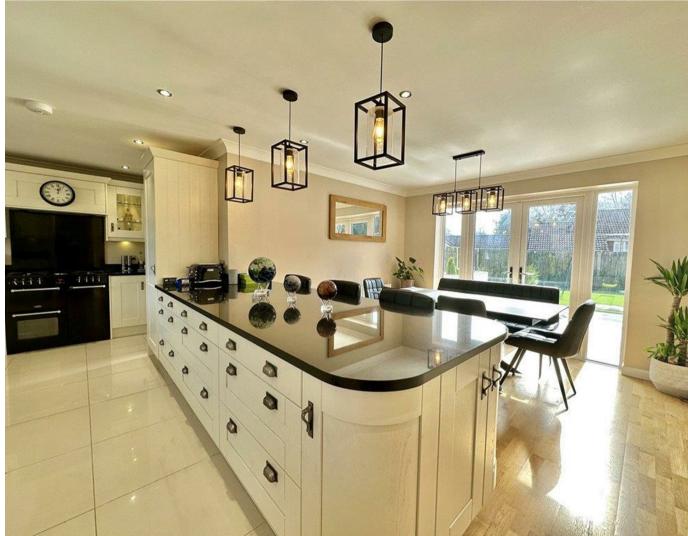

This well presented Charles Church Lichfield is approached by a central entrance hall with downstairs cloakroom, the 20ft dual aspect living room opens to the garden and is adjacent to the stunning open plan 20ft kitchen/dining room fitted with an excellent range of cabinets, a range of integrated appliances and served by a separate utility room. Upstairs, the main bedroom has a good range of built-in wardrobes and has an ensuite shower room. The remaining bedrooms are served by a family bathroom.