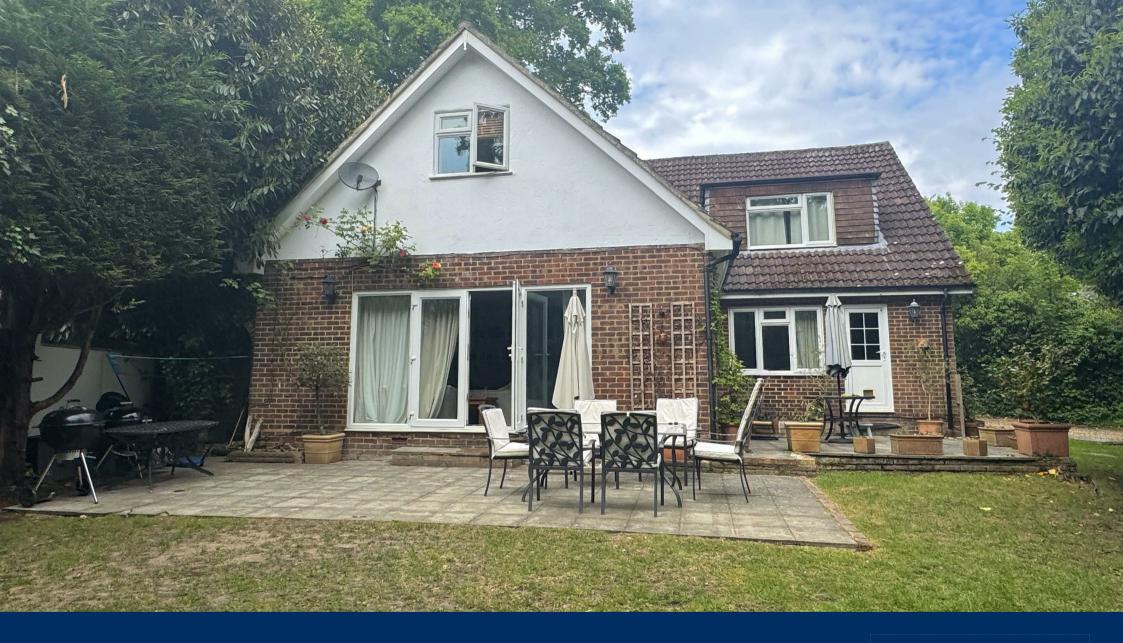

## Description

This deceptively spacious home has flexible accommodation over two floors. The entrance hall with a downstairs cloakroom has double doors to the spacious and split level living/dining room, this enjoys an open fire place and patio doors to the garden and glazed doors open to a sitting room which gives access to the refitted kitchen with a excellent range of grey cabinets and a range on integrated appliances, the kitchen is served by a separate utility room. The main bedroom is on the ground floor served by a large refitted ensuite bathroom. Upstairs are four well proportioned bedrooms and a white bathroom suite.

## Outside

The property is tucked away at the end of a private driveway and enjoys a secluded 1/5th of an acre plot, the driveway has parking for several cars with a turning point and the driveway leads to a detached double garage. The main gardens enjoy a southerly aspect with a full width patio leading to a level lawn and offers a high degree of seclusion.

## Location

Situated in a cul-de-sac off the Old Bisley Road, the property is within a convenient location to local amenities. Camberley and Frimley High Streets are only a short drive away offering a wealth of shops and restaurants. The property is within catchment of outstanding schools including Ravenscote and Tomlinscote School, whilst the commuter has easy access to the M3 and the A325.