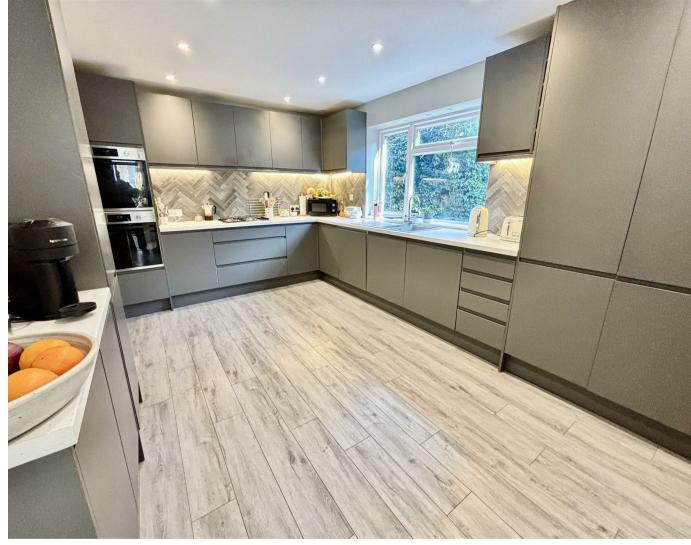

## Description

This deceptively spacious home has flexible accommodation over two floors. The entrance hall with a downstairs cloakroom has double doors to the spacious and split level living/dining room, this enjoys an open fire place and patio doors to the garden and glazed doors open to a sitting room which gives access to the refitted kitchen with a excellent range of grey cabinets and a range on integrated appliances, the kitchen is served by a separate utility room. The main bedroom is on the ground floor served by a large refitted ensuite bathroom. Upstairs are four well proportioned bedrooms and a white bathroom suite.