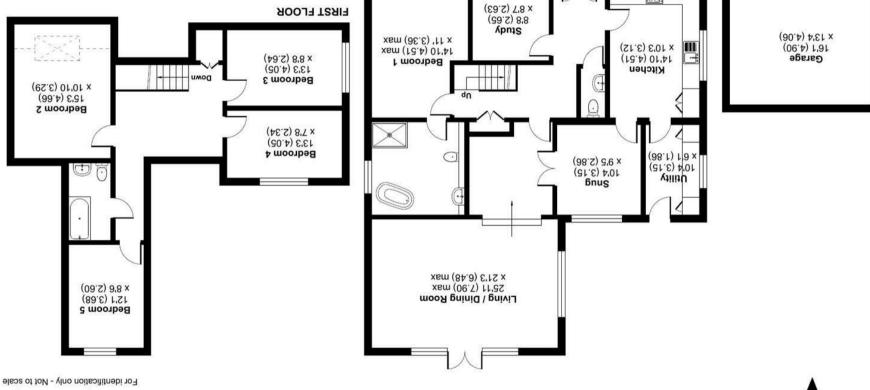

## Description

This deceptively spacious home has flexible accommodation over two floors. The entrance hall with a downstairs cloakroom has double doors to the spacious and split level living/dining room, this enjoys an open fire place and patio doors to the garden and glazed doors open to a sitting room which gives access to the refitted kitchen with a excellent range of grey cabinets and a range on integrated appliances, the kitchen is served by a separate utility room. The main bedroom is on the ground floor served by a large refitted ensuite bathroom. Upstairs are four well proportioned bedrooms and a white bathroom suite.

## Outside

The property is tucked away at the end of a private driveway and enjoys a secluded 1/5th of an acre plot, the driveway has parking for several cars with a turning point and the driveway leads to a detached double garage. The main gardens enjoy a southerly aspect with a full width patio leading to a level lawn and offers a high degree of seclusion.

## The Ridings, Frimley, Camberley, GU16

SDIOLEGIONS

Garage = 214 sq ft / 19.8 sq m Limited Use Area(s) = 31 sq ft / 2.8 sq m m ps 8.481 \ If ps 8861 = s91A stsmixorqqA

m ps 2.702 \ 11 ps & & & E SSS = IstoT