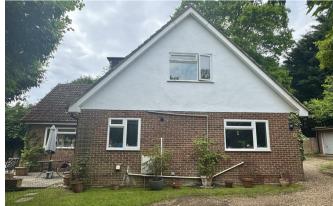

## Description

This deceptively spacious home has flexible accommodation over two floors. The entrance hall with a downstairs cloakroom has double doors to the spacious and split level living/dining room, this enjoys an open fire place and patio doors to the garden and glazed doors open to a sitting room which gives access to the refitted kitchen with a excellent range of grey cabinets and a range on integrated appliances, the kitchen is served by a separate utility room. The main bedroom is on the ground floor served by a large refitted ensuite bathroom. Upstairs are four well proportioned bedrooms and a white bathroom suite.

## Outside

The property is tucked away at the end of a private driveway and enjoys a secluded 1/5th of an acre plot, the driveway has parking for several cars with a turning point and the driveway leads to a detached double garage. The main gardens enjoy a southerly aspect with a full width patio leading to a level lawn and offers a high degree of seclusion.