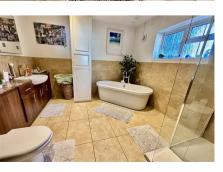

## Description

This deceptively spacious home has flexible accommodation over two floors. The entrance hall with a downstairs cloakroom has double doors to the spacious and split level living/dining room, this enjoys an open fire place and patio doors to the garden and glazed doors open to a sitting room which gives access to the refitted kitchen with a excellent range of grey cabinets and a range on integrated appliances, the kitchen is served by a separate utility room. The main bedroom is on the ground floor served by a large refitted ensuite bathroom. Upstairs are four well proportioned bedrooms and a white bathroom suite.