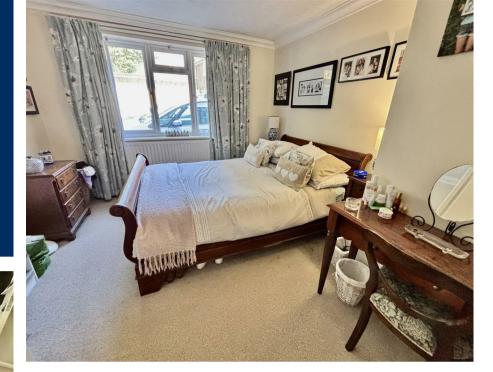

## Description

This deceptively spacious home has flexible accommodation over two floors. The entrance hall with a downstairs cloakroom has double doors to the spacious and split level living/dining room, this enjoys an open fire place and patio doors to the garden and glazed doors open to a sitting room which gives access to the refitted kitchen with a excellent range of grey cabinets and a range on integrated appliances, the kitchen is served by a separate utility room. The main bedroom is on the ground floor served by a large refitted ensuite bathroom. Upstairs are four well proportioned bedrooms and a white bathroom suite.