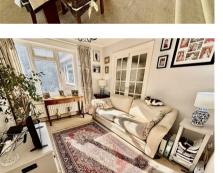

## Description

This deceptively spacious home has flexible accommodation over two floors. The entrance hall with a downstairs cloakroom has double doors to the spacious and split level living/dining room, this enjoys an open fire place and patio doors to the garden and glazed doors open to a sitting room which gives access to the refitted kitchen with a excellent range of grey cabinets and a range on integrated appliances, the kitchen is served by a separate utility room. The main bedroom is on the ground floor served by a large refitted ensuite bathroom. Upstairs are four well proportioned bedrooms and a white bathroom suite.