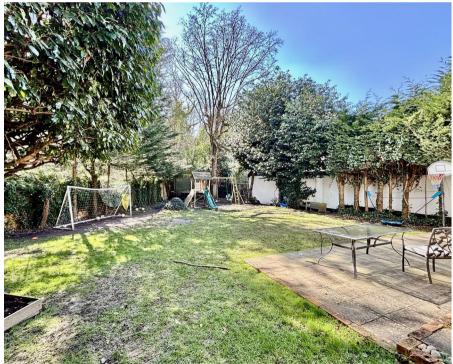

## Outside

The property is tucked away at the end of a private driveway and enjoys a secluded 1/5th of an acre plot, the driveway has parking for several cars with a turning point and the driveway leads to a detached double garage. The main gardens enjoy a southerly aspect with a full width patio leading to a level lawn and offers a high degree of seclusion.