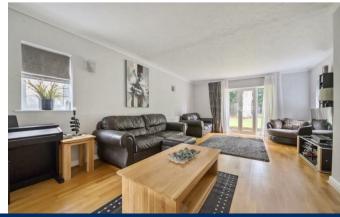

## Description

This modern and well presented home has living accommodation in excess of 2,200 sq. ft and is approached by a entrance hall with a downstairs cloakroom. The three reception rooms include a 23ft rear aspect living room with double doors to the 16ft family room and complimented by an 18ft dining room. The modern and well planned kitchen/breakfast room has a door to the garden and is served by a separate utility room. Upstairs are five good sized bedrooms with two ensuite shower rooms and a family bathroom.