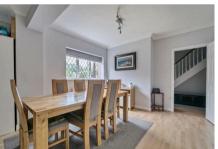

## Description

This modern and well presented home has living accommodation in excess of 2,200 sq. ft and is approached by a entrance hall with a downstairs cloakroom. The three reception rooms include a 23ft rear aspect living room with double doors to the 16ft family room and complimented by an 18ft dining room. The modern and well planned kitchen/breakfast room has a door to the garden and is served by a separate utility room. Upstairs are five good sized bedrooms with two ensuite shower rooms and a family bathroom.