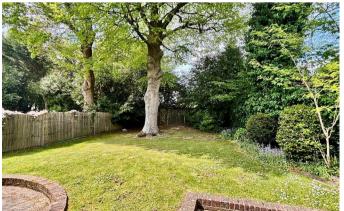

## Outside

The property is approached by a driveway with parking for several cars leading to the double garage. A wide expanse of front garden is laid and gives access to the secluded rear garden that extends to approximately 55ft with a full width patio leading to a level lawn.