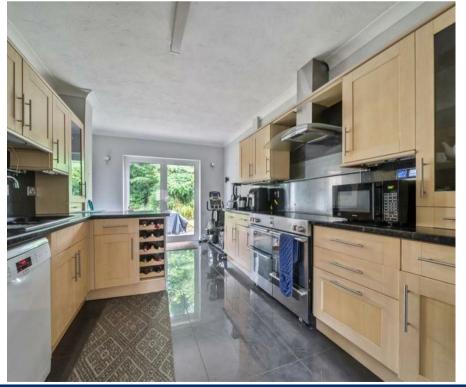

- Five double bedrooms Two ensuite shower rooms
- Double garage
- 23ft Living room
- 18ft Dining room
- 16ft Family room
- 19ft Kitchen and Utility room
- Secluded gardens

## Description

This modern and well presented home has living accommodation in excess of 2,200 sq. ft and is approached by a entrance hall with a downstairs cloakroom. The three reception rooms include a 23ft rear aspect living room with double doors to the 16ft family room and complimented by an 18ft dining room. The modern and well planned kitchen/breakfast room has a door to the garden and is served by a separate utility room. Upstairs are five good sized bedrooms with two ensuite shower rooms and a family bathroom.