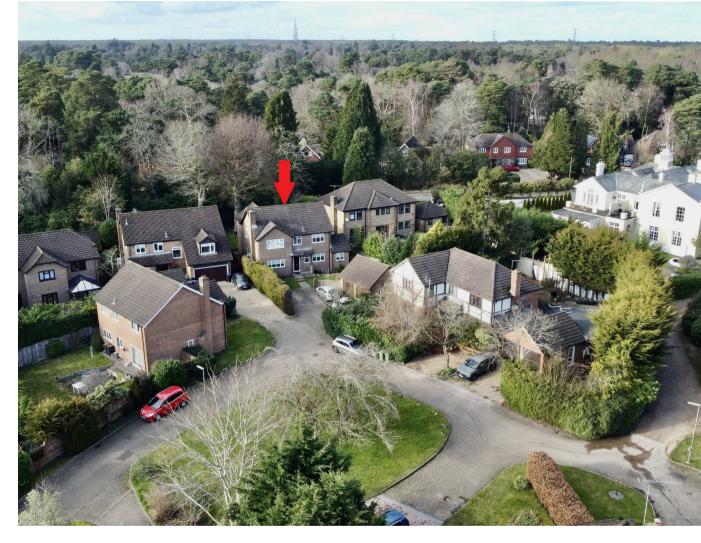

## Location

Located in a popular area in Camberley, this property is towards the end of a culde-sac with a private green to the front, this home benefits from easy access to local schools including Tomlinscote and Ravenstone. The commuter has convenient access to the M3 and beyond. making ideal for those commuting by road. The property is also a short drive from Camberley Town Centre and Train Station providing routes to Guildford and Ascot, along with Farnborough and Fleet Train Stations which have fast links to London Waterloo. The property is also ideally situated for nature lovers with Lightwater Country Park a short distance away providing 59 hectares of heathland, woodland and meadows to explore along with a lovely Café and Camberley Heath Golf club is also close.