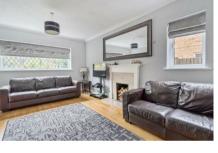

## Description

This modern and well presented home has living accommodation in excess of 2,200 sq. ft and is approached by a entrance hall with a downstairs cloakroom. The three reception rooms include a 23ft rear aspect living room with double doors to the 16ft family room and complimented by an 18ft dining room. The modern and well planned kitchen/breakfast room has a door to the garden and is served by a separate utility room. Upstairs are five good sized bedrooms with two ensuite shower rooms and a family bathroom.