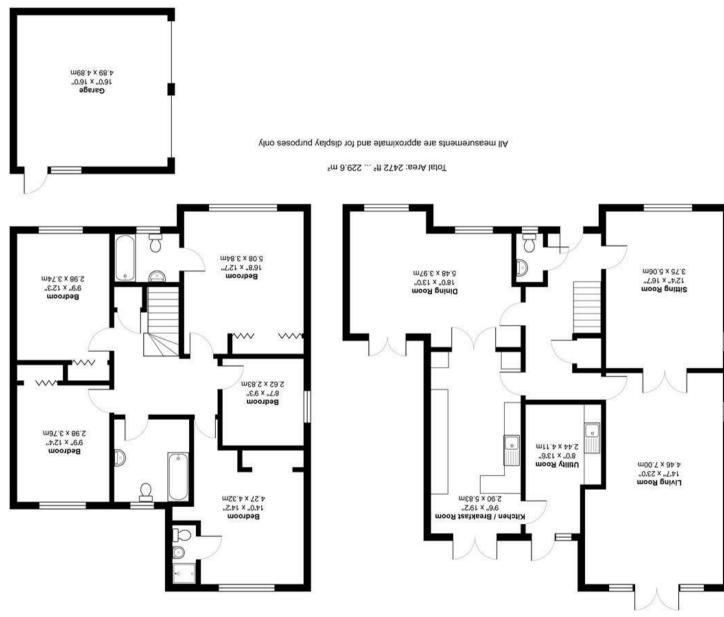

- Five double bedrooms Two ensuite shower rooms
- Double garage
- 23ft Living room
- 18ft Dining room
- 16ft Family room
- 19ft Kitchen and Utility room
- Secluded gardens

## Description

This modern and well presented home has living accommodation in excess of 2,200 sq. ft and is approached by a entrance hall with a downstairs cloakroom. The three reception rooms include a 23ft rear aspect living room with double doors to the 16ft family room and complimented by an 18ft dining room. The modern and well planned kitchen/breakfast room has a door to the garden and is served by a separate utility room. Upstairs are five good sized bedrooms with two ensuite shower rooms and a family bathroom.

## Outside

The property is approached by a driveway with parking for several cars leading to the double garage. A wide expanse of front garden is laid and gives access to the secluded rear garden that extends to approximately 55ft with a full width patio leading to a level lawn.