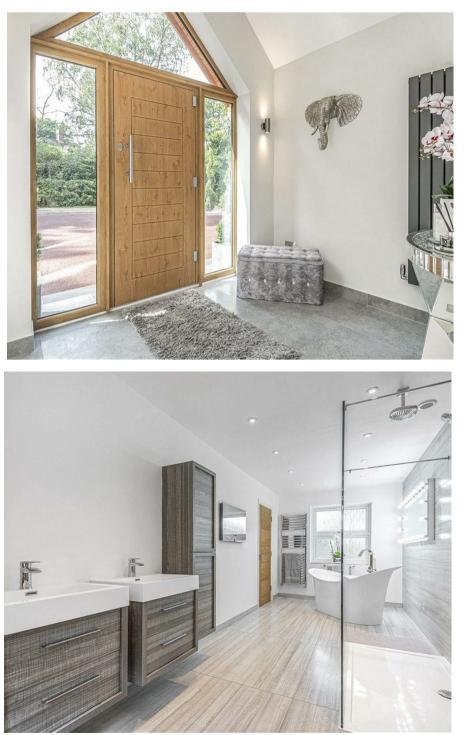

### Description

This impressive and extremely well presented home has been refurbished and extended by the present owners to provide a generously proportioned home with accommodation exceeding 4,800 square feet. A key feature of this home is the open plan 35ft x 22ft kitchen/breakfast room which open to two of the four reception rooms, the breakfast room has bi-fold doors to the garden. The living room enjoy a triple aspect and bi-fold doors to the garden, whilst the living accommodation is further complimented by a study as well as an adjoining two story annexe, with its own entrance with a hallway and downstairs shower room, a generously sized living room and a well planned kitchen leading to its own private garden. On the first floor is a large double bedroom with a walking in wardrobe and ensuite bathroom,

#### Outside

Positioned on a private plot 0.4 of an acre, the property is approached by a private lane off Golf Drive, the driveway provides parking for several cars. A gate gives access to the rear garden, this is predominantly laid to lawn with a large patio and decking area with a hot tub, the whole being enclosed by timber fencing. A second garden serves the annexe and this being enclosed by timber fencing. To the front of the house is a additional woodland garden with a small lawned garden for seating bordered by mature Rhododendrons.