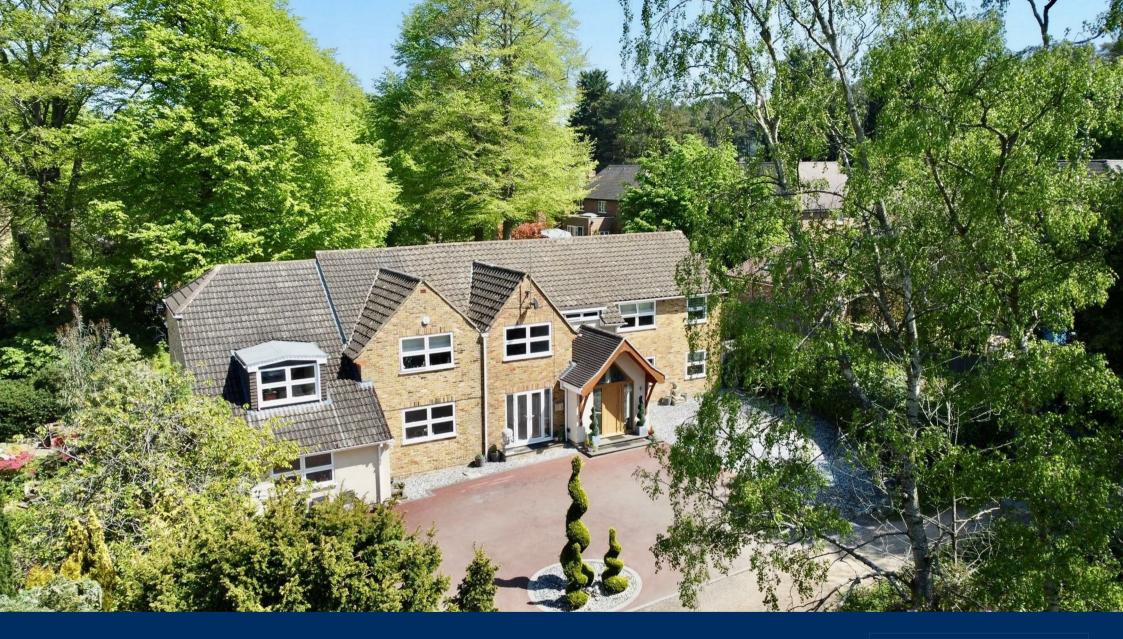

# Golf Drive | Camberley Surrey | GU15 1JG Price Guide £1,600,000

A substantial family home with accommodation of 4,800 sq. feet occupying a 0.4 acre plot The home has undergone stunning refurbishment and extensions and incorporate a large attached annexe.

### Description

This impressive and extremely well presented home has been refurbished and extended by the present owners to provide a generously proportioned home with accommodation exceeding 4,800 square feet. A key feature of this home is the open plan 35ft x 22ft kitchen/breakfast room which open to two of the four reception rooms, the breakfast room has bi-fold doors to the garden. The living room enjoy a triple aspect and bi-fold doors to the garden, whilst the living accommodation is further complimented by a study as well as an adjoining two story annexe, with its own entrance with a hallway and downstairs shower room, a generously sized living room and a well planned kitchen leading to its own private garden. On the first floor is a large double bedroom with a walking in wardrobe and ensuite bathroom,

#### Outside

Positioned on a private plot 0.4 of an acre, the property is approached by a private lane off Golf Drive, the driveway provides parking for several cars. A gate gives access to the rear garden, this is predominantly laid to lawn with a large patio and decking area with a hot tub, the whole being enclosed by timber fencing. A second garden serves the annexe and this being enclosed by timber fencing. To the front of the house is a additional woodland garden with a small lawned garden for seating bordered by mature Rhododendrons.