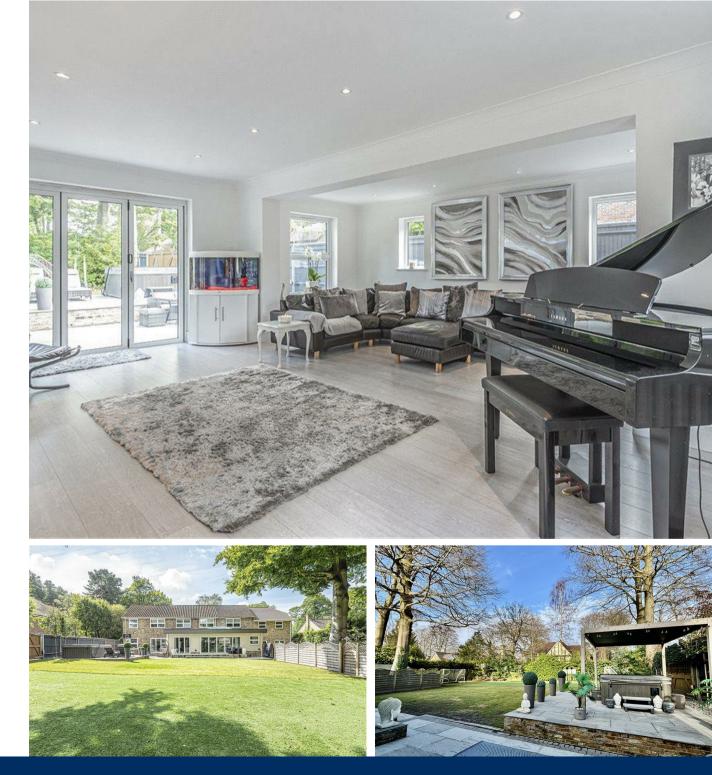

### Description

This impressive and extremely well presented home has been refurbished and extended by the present owners to provide a generously proportioned home with accommodation exceeding 4,800 square feet. A key feature of this home is the open plan 35ft x 22ft kitchen/breakfast room which open to two of the four reception rooms, the breakfast room has bi-fold doors to the garden. The living room enjoy a triple aspect and bi-fold doors to the garden, whilst the living accommodation is further complimented by a study as well as an adjoining two story annexe, with its own entrance with a hallway and downstairs shower room, a generously sized living room and a well planned kitchen leading to its own private garden. On the first floor is a large double bedroom with a walking in wardrobe and ensuite bathroom,

#### Outside

Positioned on a private plot 0.4 of an acre, the property is approached by a private lane off Golf Drive, the driveway provides parking for several cars. A gate gives access to the rear garden, this is predominantly laid to lawn with a large patio and decking area with a hot tub, the whole being enclosed by timber fencing. A second garden serves the annexe and this being enclosed by timber fencing. To the front of the house is a additional woodland garden with a small lawned garden for seating bordered by mature Rhododendrons.