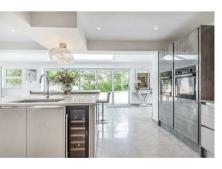

### Description

This impressive and extremely well presented home has been refurbished and extended by the present owners to provide a generously proportioned home with accommodation exceeding 4,800 square feet. A key feature of this home is the open plan 35ft x 22ft kitchen/breakfast room which open to two of the four reception rooms, the breakfast room has bi-fold doors to the garden. The living room enjoy a triple aspect and bi-fold doors to the garden, whilst the living accommodation is further complimented by a study as well as an adjoining two story annexe, with its own entrance with a hallway and downstairs shower room, a generously sized living room and a well planned kitchen leading to its own private garden. On the first floor is a large double bedroom with a walking in wardrobe and ensuite bathroom,