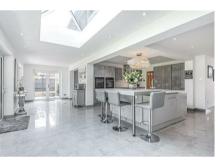

### Description

This impressive and extremely well presented home has been refurbished and extended by the present owners to provide a generously proportioned home with accommodation exceeding 4,800 square feet. A key feature of this home is the open plan 35ft x 22ft kitchen/breakfast room which open to two of the four reception rooms, the breakfast room has bi-fold doors to the garden. The living room enjoy a triple aspect and bi-fold doors to the garden, whilst the living accommodation is further complimented by a study as well as an adjoining two story annexe, with its own entrance with a hallway and downstairs shower room, a generously sized living room and a well planned kitchen leading to its own private garden. On the first floor is a large double bedroom with a walking in wardrobe and ensuite bathroom,