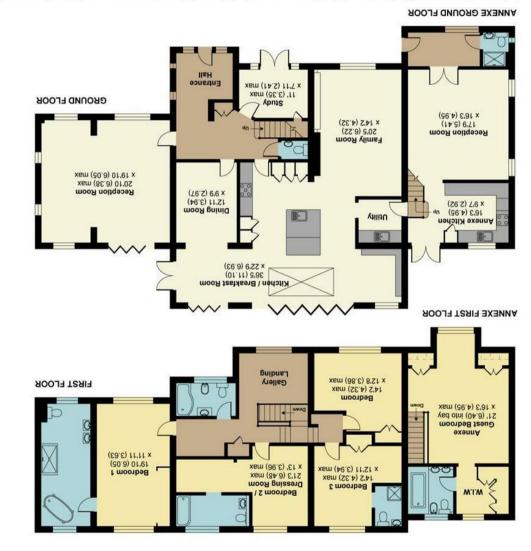

# Golf Drive, Camberley, GU15

APPROX. GROSS EXTERNAL FLOOR AREA 4814 SQ FT 447.2 SQ METRES (INCLUDES ANNEXE)

error, omission or misstatement. These plans are for representation purposes only as defined by RICS Code of Measuring Practice and should be used as such by any prospective purchaser. Specifically no guarantee is given on the total square footage of the property if quoted on this plan. Any figure given is for initial guidance only and should not be relied on as a basis of valuation. Whilst every attempt has been made to ensure the accuracy of the floor plan contained here, measurements of doors, windows and rooms are approximate and no responsibility is taken for any