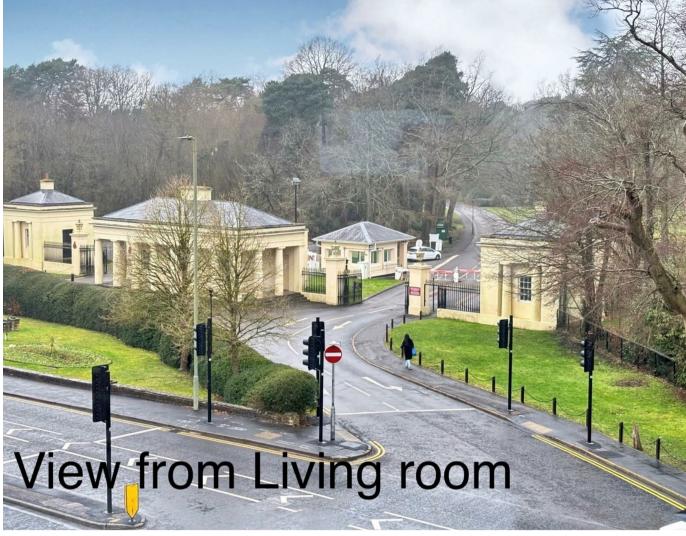

### Description

Parkgate House is a carefully converted building by the renowned developer LUX HOMES in 2021. Enjoying high specification including Italian tiled bathrooms, luxury fitted kitchens with Zanussi appliances and quartz work surfaces this property enjoys high ceilings and views towards the Royal Military Sandhurst entrance. From the front door, this gives access to the entrance hall with storage cupboards. The open plan living room has high ceilings and is open plan to the kitchen, this has a good range of cabinets complimented by integrated appliances and quartz worksurfaces. The bedroom has a fitted wardrobe and is served by a separate bathroom. LETTING POTENTIAL: Providing a yield at 8% gross yield based on the purchase price of £150,000 and achieving £1000pcm. Lease 150 years from 2020, Ground Rent £250 pa Service Charge £1083 (2024)