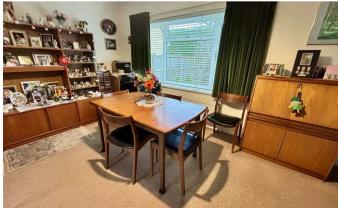

## Description

This well presented four bedroom detached home is bought to the market for the first time in 48 years. The double glazed front door opens to a spacious reception hall with storage cupboard and downstairs cloakroom, the dual aspect 21ft living/dining room is adjacent to the kitchen, this has a good range of cabinets, a breakfast bar and a range of integrated appliances. From the first for landing, the four bedrooms all benefit from built-in wardrobes are served by a modern white bathroom suite.