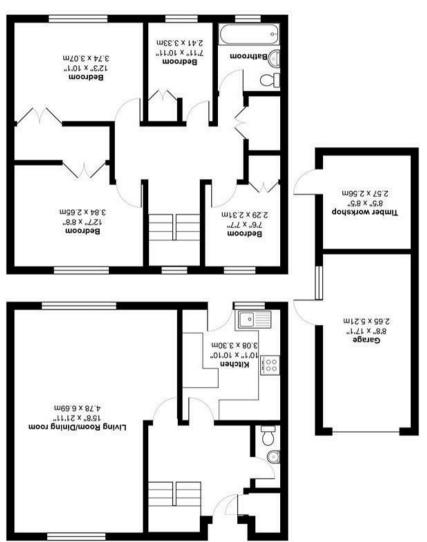

Camberley@waterfords.co.uk

Camberley@waterfords.co.uk

Eugland & Wales

Committee Description

Commi

Rideway Close, Camberley

Total Area: 1412 ft² ... 131.2 m² Including Garage  $\label{eq:total} \mbox{Measurements are approximate and for display purposes only }$