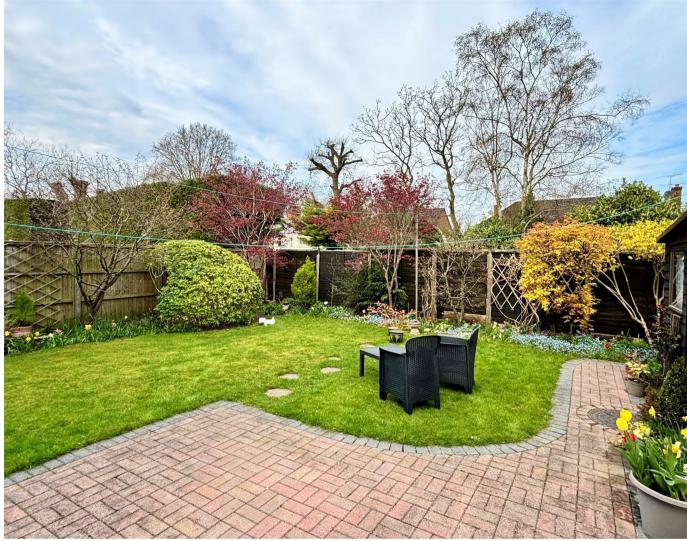

## Outside

The property is approached by a driveway with parking for three cars, this leads to attached garage. A timber gate gives access to the rear garden which enjoys a secluded outlook and a brick paved patio leads into a level area of lawn enclosed by timber fencing. To the rear of the garage is a timber workshop/shed.