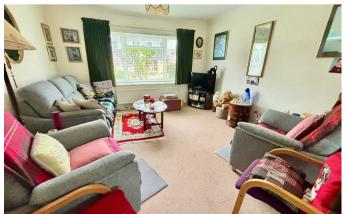

## Description

This well presented four bedroom detached home is bought to the market for the first time in 48 years. The double glazed front door opens to a spacious reception hall with storage cupboard and downstairs cloakroom, the dual aspect 21ft living/dining room is adjacent to the kitchen, this has a good range of cabinets, a breakfast bar and a range of integrated appliances. From the first for landing, the four bedrooms all benefit from built-in wardrobes are served by a modern white bathroom suite.