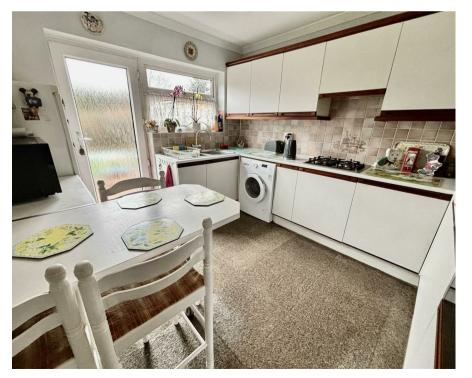

## Description

This well presented four bedroom detached home is bought to the market for the first time in 48 years. The double glazed front door opens to a spacious reception hall with storage cupboard and downstairs cloakroom, the dual aspect 21ft living/dining room is adjacent to the kitchen, this has a good range of cabinets, a breakfast bar and a range of integrated appliances. From the first for landing, the four bedrooms all benefit from built-in wardrobes are served by a modern white bathroom suite.