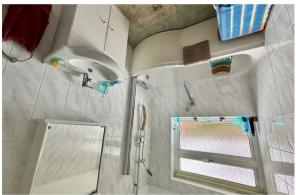

## Description

This well presented four bedroom detached home is bought to the market for the first time in 48 years. The double glazed front door opens to a spacious reception hall with storage cupboard and downstairs cloakroom, the dual aspect 21ft living/dining room is adjacent to the kitchen, this has a good range of cabinets, a breakfast bar and a range of integrated appliances. From the first for landing, the four bedrooms all benefit from built-in wardrobes are served by a modern white bathroom suite.