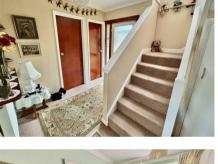

## Description

This well presented four bedroom detached home is bought to the market for the first time in 48 years. The double glazed front door opens to a spacious reception hall with storage cupboard and downstairs cloakroom, the dual aspect 21ft living/dining room is adjacent to the kitchen, this has a good range of cabinets, a breakfast bar and a range of integrated appliances. From the first for landing, the four bedrooms all benefit from built-in wardrobes are served by a modern white bathroom suite.