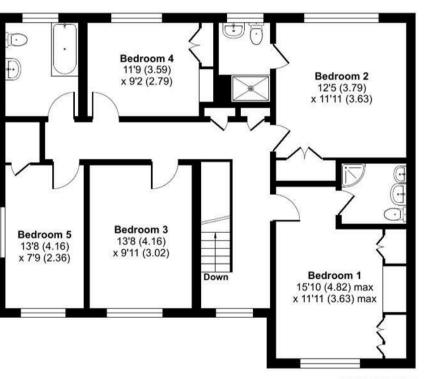

## Description

This extended family home is approached by an entrance porch and hallway with a downstairs cloakroom and access to all reception rooms. The front aspect living room with feature fireplace has glazed doors to the dual aspect dining room with patio doors to the conservatory which has French doors onto the garden, the living accommodation is further complimented by family room. The kitchen/breakfast room has a modern range of white gloss fronted cabinets and contrasting work surfaces there is space for a breakfast table and the kitchen is complimented by a separate utility room. From the first floor landing, five generous bedrooms are served by two ensuite bathrooms and a family bathroom