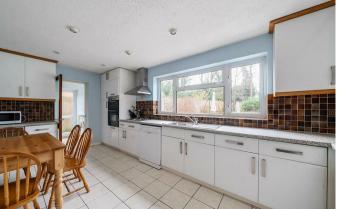

## Description

This extended family home is approached by an entrance porch and hallway with a downstairs cloakroom and access to all reception rooms. The front aspect living room with feature fireplace has glazed doors to the dual aspect dining room with patio doors to the conservatory which has French doors onto the garden, the living accommodation is further complimented by family room. The kitchen/breakfast room has a modern range of white gloss fronted cabinets and contrasting work surfaces there is space for a breakfast table and the kitchen is complimented by a separate utility room. From the first floor landing, five generous bedrooms are served by two ensuite bathrooms and a family bathroom