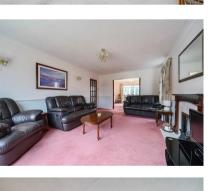

## Description

This extended family home is approached by an entrance porch and hallway with a downstairs cloakroom and access to all reception rooms. The front aspect living room with feature fireplace has glazed doors to the dual aspect dining room with patio doors to the conservatory which has French doors onto the garden, the living accommodation is further complimented by family room. The kitchen/breakfast room has a modern range of white gloss fronted cabinets and contrasting work surfaces there is space for a breakfast table and the kitchen is complimented by a separate utility room. From the first floor landing, five generous bedrooms are served by two ensuite bathrooms and a family bathroom