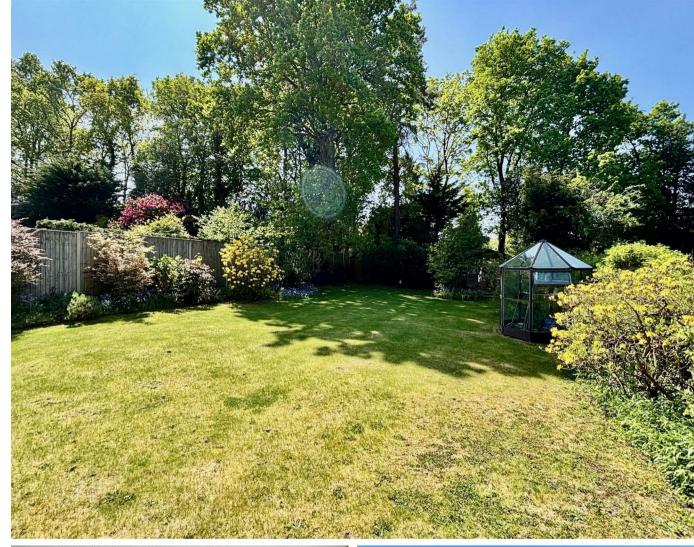

## Outside

The property enjoys a plot of the fifth of an acre and is approached by a tarmacadum driveway with parking for several cars leading to the double garage. A gate gives access to the side to a secluded southerly facing garden with a full width patio leading to a level lawn bordered by timber fencing with a tree lined outlook to the rear.