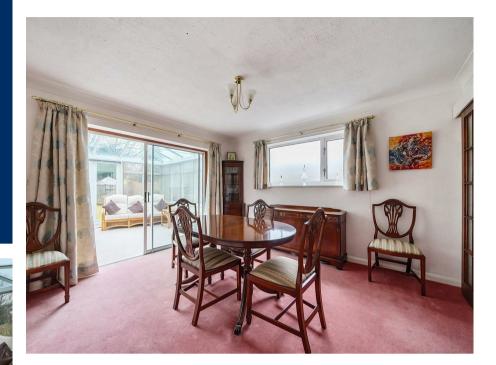

## Description

This extended family home is approached by an entrance porch and hallway with a downstairs cloakroom and access to all reception rooms. The front aspect living room with feature fireplace has glazed doors to the dual aspect dining room with patio doors to the conservatory which has French doors onto the garden, the living accommodation is further complimented by family room. The kitchen/breakfast room has a modern range of white gloss fronted cabinets and contrasting work surfaces there is space for a breakfast table and the kitchen is complimented by a separate utility room. From the first floor landing, five generous bedrooms are served by two ensuite bathrooms and a family bathroom