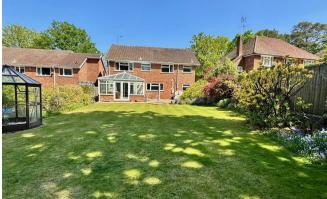

## Outside

The property enjoys a plot of the fifth of an acre and is approached by a tarmacadum driveway with parking for several cars leading to the double garage. A gate gives access to the side to a secluded southerly facing garden with a full width patio leading to a level lawn bordered by timber fencing with a tree lined outlook to the rear.