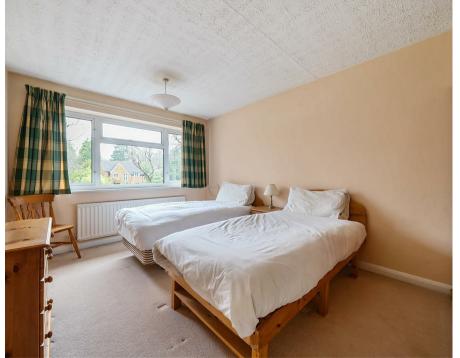

## Description

This extended family home is approached by an entrance porch and hallway with a downstairs cloakroom and access to all reception rooms. The front aspect living room with feature fireplace has glazed doors to the dual aspect dining room with patio doors to the conservatory which has French doors onto the garden, the living accommodation is further complimented by family room. The kitchen/breakfast room has a modern range of white gloss fronted cabinets and contrasting work surfaces there is space for a breakfast table and the kitchen is complimented by a separate utility room. From the first floor landing, five generous bedrooms are served by two ensuite bathrooms and a family bathroom