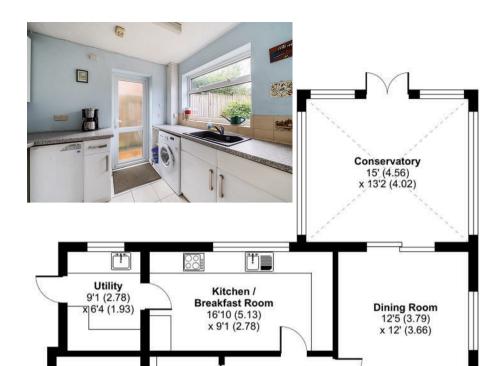

## Description

This extended family home is approached by an entrance porch and hallway with a downstairs cloakroom and access to all reception rooms. The front aspect living room with feature fireplace has glazed doors to the dual aspect dining room with patio doors to the conservatory which has French doors onto the garden, the living accommodation is further complimented by family room. The kitchen/breakfast room has a modern range of white gloss fronted cabinets and contrasting work surfaces there is space for a breakfast table and the kitchen is complimented by a separate utility room. From the first floor landing, five generous bedrooms are served by two ensuite bathrooms and a family bathroom

Family Room 18'7 (5.66) max x 10'2 (3.11) max

Garage

18'7 (5.66) max

x 16'8 (5.09)

01276 66566

Living Room

17'11 (5.47)

x 12' (3.66)

**GROUND FLOOR** 