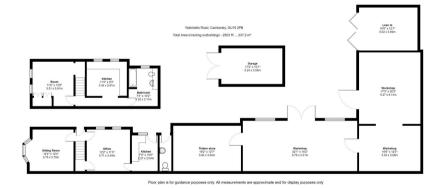

Watchetts Road | Camberley | Surrey | GU15 2PBPrice Guide £375,000Freehold

Watchetts Road | Camberley Surrey | GU15 2PB Price Guide £375,000

An opportunity to secure a Victorian detached property with mixed commercial and residential status comprising a first floor residential flat and ground floor office space with adjoining barns and outbuildings which totals 2500 sq. foot.

- Development opportunity (STP)
- 2500 sq. ft of property and outbuildings
- Town Centre location

Description

Outside

Location

- Mixed residential and commercial use B1(c) light industrial.
- Replaced Soffits, Fascias
   and Slate Roof
- Driveway parking