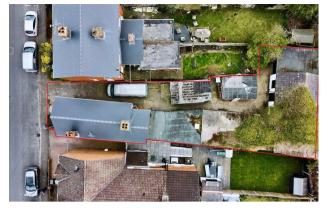

Watchetts Road | Camberley | Surrey | GU15 2PBPrice Guide £375,000Freehold

Watchetts Road | Camberley Surrey | GU15 2PB Price Guide £375,000

An opportunity to secure a Victorian detached property with mixed commercial and residential status comprising a first floor residential flat and ground floor office space with adjoining barns and outbuildings which totals 2500 sq. foot.

- Development opportunity (STP)
- 2500 sq. ft of property and outbuildings
- Town Centre location

Description

Outside

Location

- Mixed residential and commercial use B1(c) light industrial.
- Replaced Soffits, Fascias
   and Slate Roof
- Driveway parking