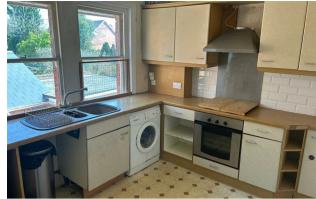

Watchetts Road | Camberley | Surrey | GU15 2PBPrice Guide £375,000Freehold

Watchetts Road | Camberley Surrey | GU15 2PB Price Guide £375,000

An opportunity to secure a Victorian detached property with mixed commercial and residential status comprising a first floor residential flat and ground floor office space with adjoining barns and outbuildings which totals 2500 sq. foot.

- Development opportunity (STP)
- 2500 sq. ft of property and outbuildings
- Town Centre location

Description

Outside

Location

- Mixed residential and commercial use B1(c) light industrial.
- Replaced Soffits, Fascias
   and Slate Roof
- Driveway parking