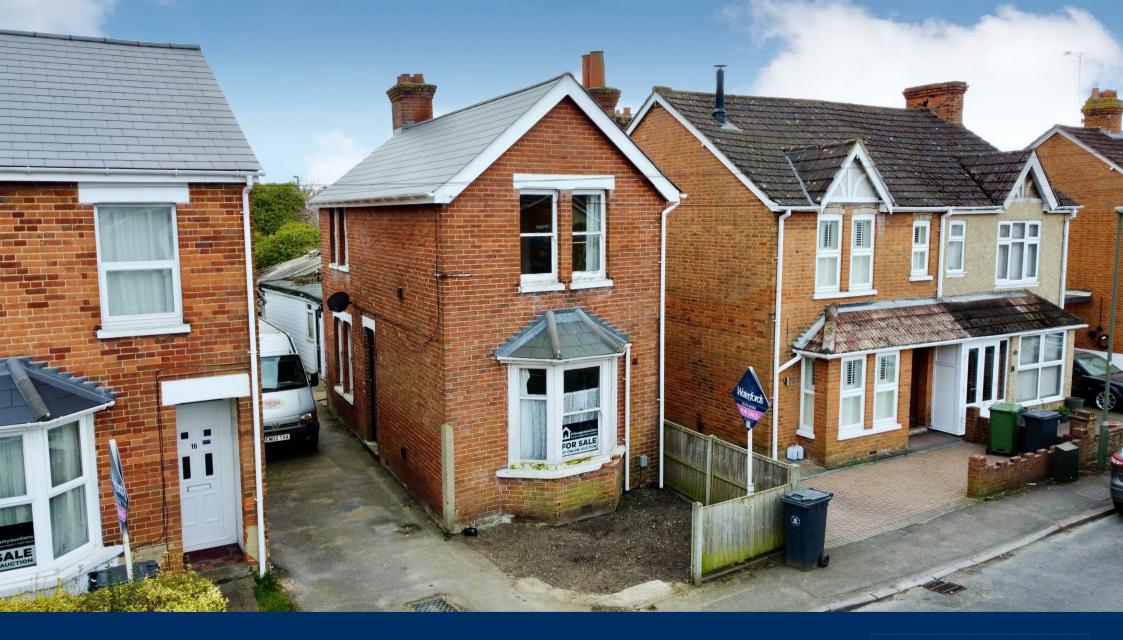

Watchetts Road | Camberley | Surrey | GU15 2PBPrice Guide £375,000Freehold

Watchetts Road | Camberley Surrey | GU15 2PB Price Guide £375,000

An opportunity to secure a Victorian detached property with mixed commercial and residential status comprising a first floor residential flat and ground floor office space with adjoining barns and outbuildings which totals 2500 sq. foot.

- Development opportunity (STP)
- 2500 sq. ft of property and outbuildings
- Town Centre location

Description

Outside

Location

- Mixed residential and commercial use B1(c) light industrial.
- Replaced Soffits, Fascias
   and Slate Roof
- Driveway parking