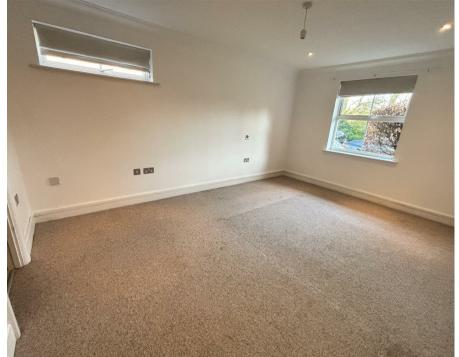

## Description

This spacious apartment is approached by a communal entrance with a video entry phone system. The apartments entrance hallway has two walk-in storage cupboards, the rear aspect living/dining room has French doors opening to a private patio leading to the established communal gardens. The kitchen is fitted with a good range of kitchen cabinets with integrated appliances and granite worksurfaces. The main bedroom benefits from an ensuite shower room and a walk-in dressing room, the second double bedroom has fitted wardrobes and is served by a bathroom.