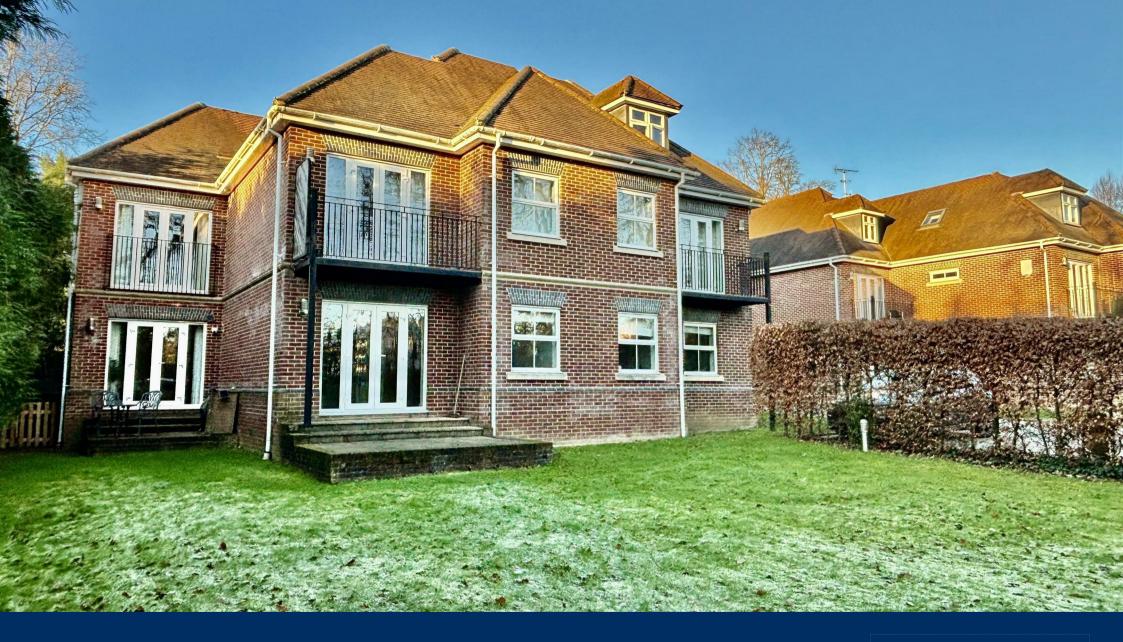

## Description

This spacious apartment is approached by a communal entrance with a video entry phone system. The apartments entrance hallway has two walk-in storage cupboards, the rear aspect living/dining room has French doors opening to a private patio leading to the established communal gardens. The kitchen is fitted with a good range of kitchen cabinets with integrated appliances and granite worksurfaces. The main bedroom benefits from an ensuite shower room and a walk-in dressing room, the second double bedroom has fitted wardrobes and is served by a bathroom.

## Outside

The apartments at Tudor Court are approached by a driveway leading to an allocated parking space and several visitor parking, the established rear gardens have a wide expanse of lawn and the apartment has it's own private patio.