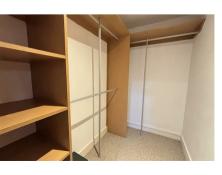

## Description

This spacious apartment is approached by a communal entrance with a video entry phone system. The apartments entrance hallway has two walk-in storage cupboards, the rear aspect living/dining room has French doors opening to a private patio leading to the established communal gardens. The kitchen is fitted with a good range of kitchen cabinets with integrated appliances and granite worksurfaces. The main bedroom benefits from an ensuite shower room and a walk-in dressing room, the second double bedroom has fitted wardrobes and is served by a bathroom.