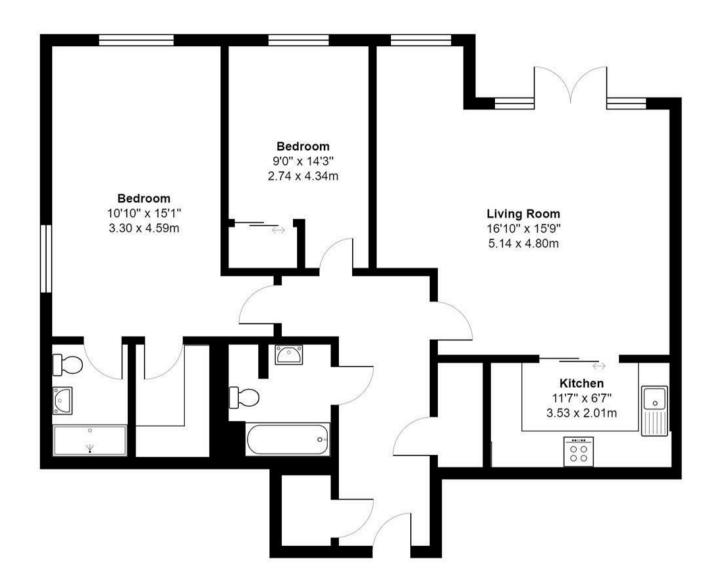

- Spacious living/dining
- room Gated allocated
- parking space and visitors parking
- Council Tax Band E

- Ground floor apartment Two double bedrooms, dressing room and ensuite
  - Private patio area overlooking the communal gardens
  - Separate kitchen with integrated appliances
  - EPC D

## Description

This spacious apartment is approached by a communal entrance with a video entry phone system. The apartments entrance hallway has two walk-in storage cupboards, the rear aspect living/dining room has French doors opening to a private patio leading to the established communal gardens. The kitchen is fitted with a good range of kitchen cabinets with integrated appliances and granite worksurfaces. The main bedroom benefits from an ensuite shower room and a walk-in dressing room, the second double bedroom has fitted wardrobes and is served by a bathroom.