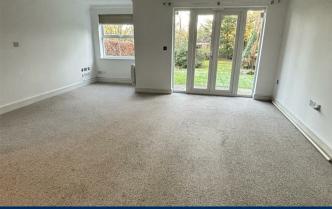

## Description

This spacious apartment is approached by a communal entrance with a video entry phone system. The apartments entrance hallway has two walk-in storage cupboards, the rear aspect living/dining room has French doors opening to a private patio leading to the established communal gardens. The kitchen is fitted with a good range of kitchen cabinets with integrated appliances and granite worksurfaces. The main bedroom benefits from an ensuite shower room and a walk-in dressing room, the second double bedroom has fitted wardrobes and is served by a bathroom.