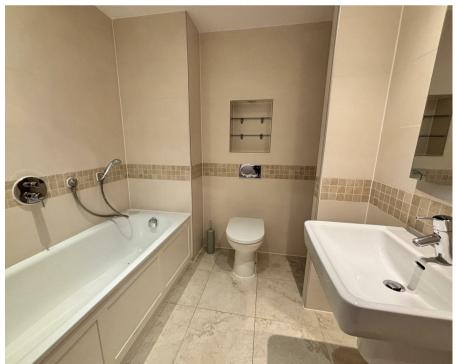

## Description

This spacious apartment is approached by a communal entrance with a video entry phone system. The apartments entrance hallway has two walk-in storage cupboards, the rear aspect living/dining room has French doors opening to a private patio leading to the established communal gardens. The kitchen is fitted with a good range of kitchen cabinets with integrated appliances and granite worksurfaces. The main bedroom benefits from an ensuite shower room and a walk-in dressing room, the second double bedroom has fitted wardrobes and is served by a bathroom.