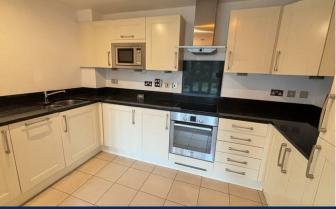

## Description

This spacious apartment is approached by a communal entrance with a video entry phone system. The apartments entrance hallway has two walk-in storage cupboards, the rear aspect living/dining room has French doors opening to a private patio leading to the established communal gardens. The kitchen is fitted with a good range of kitchen cabinets with integrated appliances and granite worksurfaces. The main bedroom benefits from an ensuite shower room and a walk-in dressing room, the second double bedroom has fitted wardrobes and is served by a bathroom.