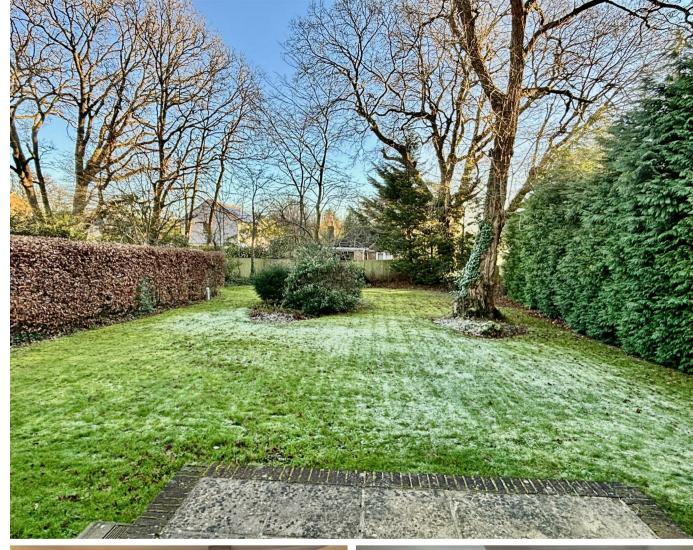

## Description

This spacious apartment is approached by a communal entrance with a video entry phone system. The apartments entrance hallway has two walk-in storage cupboards, the rear aspect living/dining room has French doors opening to a private patio leading to the established communal gardens. The kitchen is fitted with a good range of kitchen cabinets with integrated appliances and granite worksurfaces. The main bedroom benefits from an ensuite shower room and a walk-in dressing room, the second double bedroom has fitted wardrobes and is served by a bathroom.

## Outside

The apartments at Tudor Court are approached by a driveway leading to an allocated parking space and several visitor parking, the established rear gardens have a wide expanse of lawn and the apartment has it's own private patio.