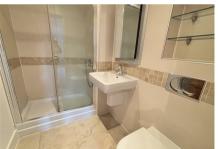

## Description

This spacious apartment is approached by a communal entrance with a video entry phone system. The apartments entrance hallway has two walk-in storage cupboards, the rear aspect living/dining room has French doors opening to a private patio leading to the established communal gardens. The kitchen is fitted with a good range of kitchen cabinets with integrated appliances and granite worksurfaces. The main bedroom benefits from an ensuite shower room and a walk-in dressing room, the second double bedroom has fitted wardrobes and is served by a bathroom.