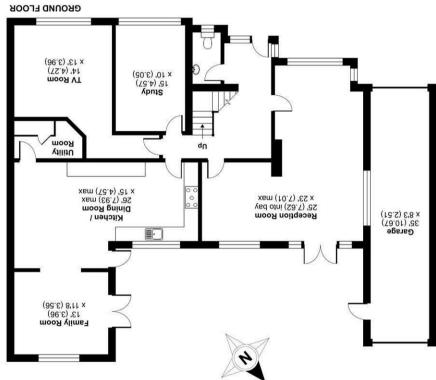

## Description

This imposing four-bedroom detached home enjoys a substantial plot approaching 1/3 acre offering ample space for growth and personalisation. The property provides generous living space which is hugely versatile with a large kitchen/dining room benefitting from a ceiling lantern and leading to a dual aspect sitting room. The spacious Lshaped living room with French doors leading to the garden provides a fantastic adaptable space, the ground floor accommodation is completed by a separate dining room and family room. The large entrance hall with stairs case leading to to the first floor of the property which provides four double bedrooms, a spacious family bathroom and separate W/C.

### Outside

Externally the rear garden is one of the main features of the property, mainly laid to lawn and enclosed by mature shrubs and trees, a patio area off the back of the house, providing a very private and relaxing space which is ideal for entertaining. The front of the property has in and out driveway which provides parking for several cars. There is also access to a triple length garage.

## Golf Drive, Camberley, GU15

m ps 8.742 \ 11 ps 7882 = lstoT Garage = 291 sq ft / 27.1 sq m Approximate Area = 2376 sq ft / 220.7 sq m

For identification only - Not to scale

Floor plan produced in accordance with RICS Property Measurement Standards incorporating