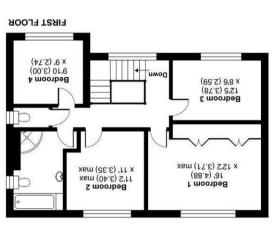

## Description

This imposing four-bedroom detached home enjoys a substantial plot approaching 1/3 acre offering ample space for growth and personalisation. The property provides generous living space which is hugely versatile with a large kitchen/dining room benefitting from a ceiling lantern and leading to a dual aspect sitting room. The spacious Lshaped living room with French doors leading to the garden provides a fantastic adaptable space, the ground floor accommodation is completed by a separate dining room and family room. The large entrance hall with stairs case leading to to the first floor of the property which provides four double bedrooms, a spacious family bathroom and separate W/C.

## Golf Drive, Camberley, GU15

m ps 8.742 \ 11 ps 7882 = lstoT Garage = 291 sq ft / 27.1 sq m Approximate Area = 2376 sq ft / 220.7 sq m

For identification only - Not to scale

Floor plan produced in accordance with RICS Property Measurement Standards incorporating