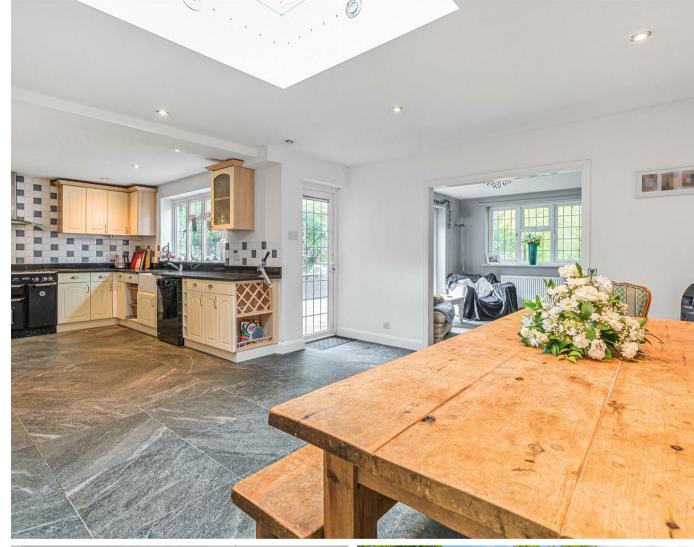

## Description

This imposing four-bedroom detached home enjoys a substantial plot approaching 1/3 acre offering ample space for growth and personalisation. The property provides generous living space which is hugely versatile with a large kitchen/dining room benefitting from a ceiling lantern and leading to a dual aspect sitting room. The spacious Lshaped living room with French doors leading to the garden provides a fantastic adaptable space, the ground floor accommodation is completed by a separate dining room and family room. The large entrance hall with stairs case leading to to the first floor of the property which provides four double bedrooms, a spacious family bathroom and separate W/C.