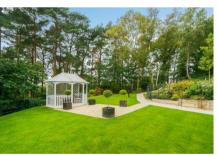

## Outside

Kings Ridge is approached by electric gates and the apartment has two allocated parking spaces, the apartments at Kings Ridge is adjacent to the 18th tee, the landscaped communal gardens with a gazebo enjoy views. The apartment also benefits from an underground storage unit.