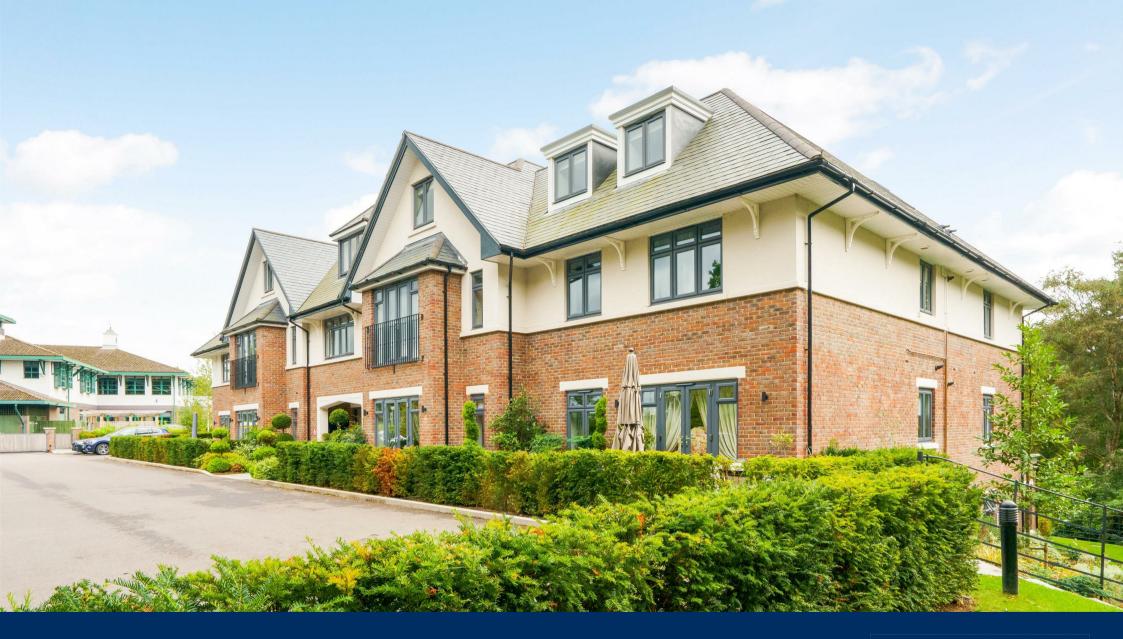

## Golf Drive | Camberley | GU15 1FF Guide Price £650,000

An immaculately presented two bedroom ground floor apartment with a private terrace and enjoys communal grounds overlooking the 18th green of Camberley Heath Golf course. The apartment benefits from high specifications and two allocated parking spaces.

## Description

Built by Millgate Homes in 2019, Kings Ridge is a prestigious gated development of twelve luxurious apartments adjacent to the 130 acres of Camberley Heath Golf Club, with picturesque views from the communal grounds across the 18th green. The apartment is approached from the communal entrance hall via a video entry system. The front door of the apartment leads to the entrance hall with various storage cupboards and a utility closet with space for a washing machine and tumble dryer. The living/dining room has a square bay has French doors to a private terrace and has an open plan kitchen with cabinets, a range of integrated appliance's and quartz worksurfaces. The principal bedroom suite benefits from built-in wardrobes, French doors lead to a private patio area, the luxurious ensuite bathroom with a bath and a large walk-in shower, the second bedroom with built in wardrobes is served by a bathroom. The whole apartment enjoys underfloor heating.