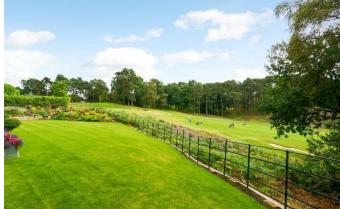

## Outside

Kings Ridge is approached by electric gates and the apartment has two allocated parking spaces, the apartments at Kings Ridge is adjacent to the 18th tee, the landscaped communal gardens with a gazebo enjoy views. The apartment also benefits from an underground storage unit.