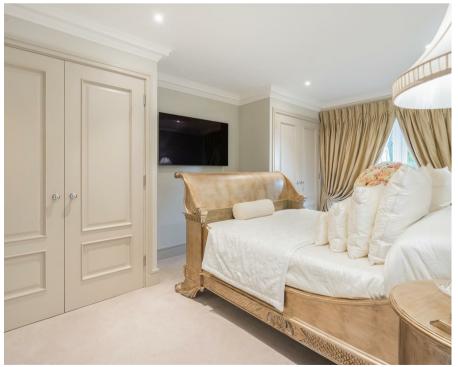

## Description

Built by Millgate Homes in 2019, Kings Ridge is a prestigious gated development of twelve luxurious apartments adjacent to the 130 acres of Camberley Heath Golf Club, with picturesque views from the communal grounds across the 18th green. The apartment is approached from the communal entrance hall via a video entry system. The front door of the apartment leads to the entrance hall with various storage cupboards and a utility closet with space for a washing machine and tumble dryer. The living/dining room has a square bay has French doors to a private terrace and has an open plan kitchen with cabinets, a range of integrated appliance's and quartz worksurfaces. The principal bedroom suite benefits from built-in wardrobes, French doors lead to a private patio area, the luxurious ensuite bathroom with a bath and a large walk-in shower, the second bedroom with built in wardrobes is served by a bathroom. The whole apartment enjoys underfloor heating.