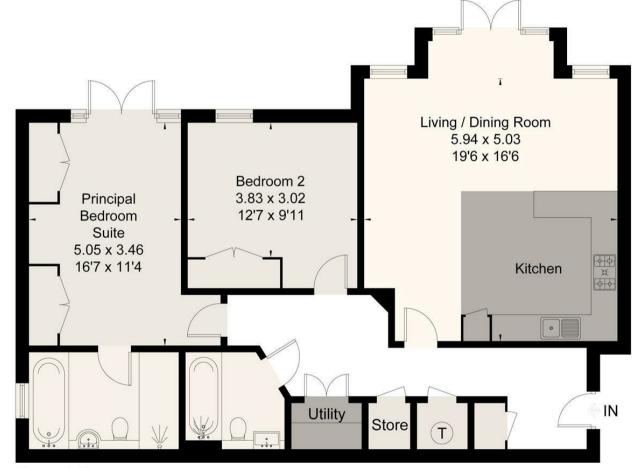

- Two double bedrooms
- Fitted kitchen and utility
- two allocated parking spaces
   Two bathrooms

Ground floor

- Private terrace
- Built by Millgate Homes in 2019 Backing onto Camberley Heath Golf Club
- Square Footage: 1,140 sq ft
- Council Tax = D

Approximate Area = 105.9 sq m / 1140 sq ft For identification only. Not to scale.

© Fourwalls

Surveyed and drawn in accordance with the International Property Measurement Standards (IPMS 2: Residential) fourwalls-group.com 285959