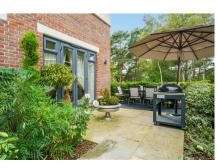

- Two double bedrooms
- Fitted kitchen and utility
- two allocated parking spaces
   Two bathrooms

Ground floor

- Private terrace
- Built by Millgate Homes in 2019 Backing onto Camberley Heath Golf Club
- Square Footage: 1,140 sq ft
- Council Tax = D

## Outside

Kings Ridge is approached by electric gates and the apartment has two allocated parking spaces, the apartments at Kings Ridge is adjacent to the 18th tee, the landscaped communal gardens with a gazebo enjoy views. The apartment also benefits from an underground storage unit.