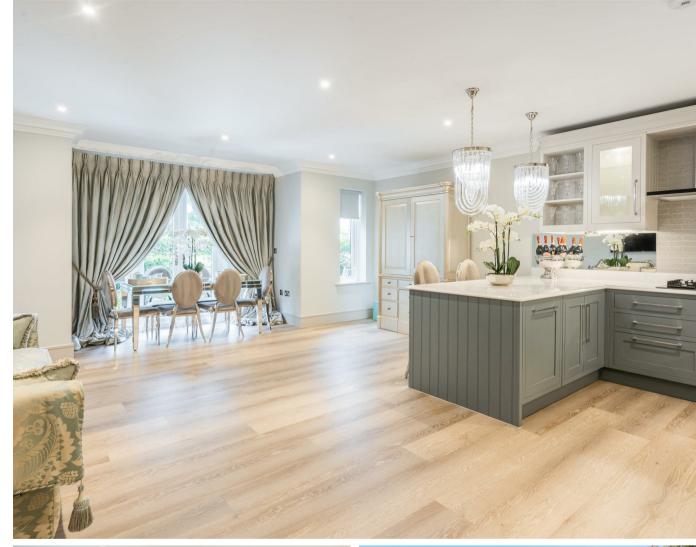

## Description

Built by Millgate Homes in 2019, Kings Ridge is a prestigious gated development of twelve luxurious apartments adjacent to the 130 acres of Camberley Heath Golf Club, with picturesque views from the communal grounds across the 18th green. The apartment is approached from the communal entrance hall via a video entry system. The front door of the apartment leads to the entrance hall with various storage cupboards and a utility closet with space for a washing machine and tumble dryer. The living/dining room has a square bay has French doors to a private terrace and has an open plan kitchen with cabinets, a range of integrated appliance's and quartz worksurfaces. The principal bedroom suite benefits from built-in wardrobes, French doors lead to a private patio area, the luxurious ensuite bathroom with a bath and a large walk-in shower, the second bedroom with built in wardrobes is served by a bathroom. The whole apartment enjoys underfloor heating.