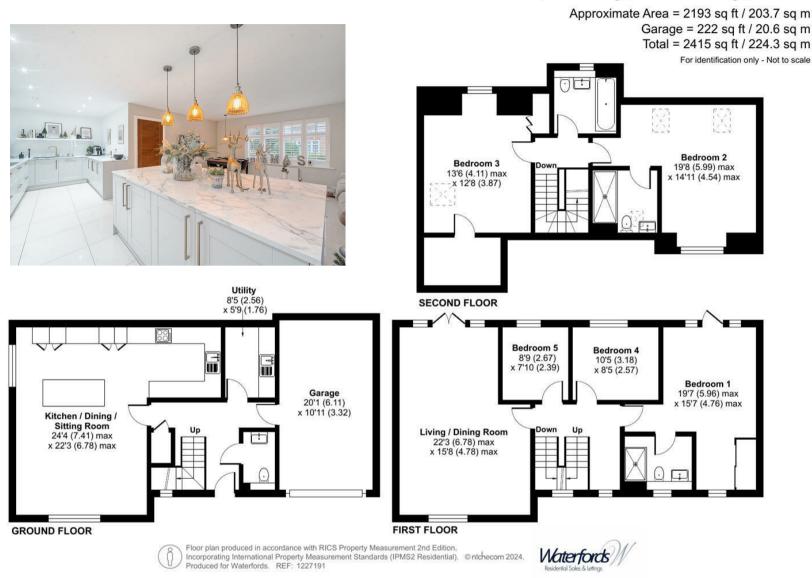

- Immaculate interiors
- 2 ensuite shower rooms
- 25ft L-shaped kitchen
- Landscaped garden
- Family bathroom

• 5 bedrooms

- 21ft Living room
- Garage nd driveway

### Description

The front door opens to the entrance hall with a cloakroom, a key feature of the property is the refitted 24ft L-shaped kitchen/dining/sitting room with a central island unit and is complimented by a separate utility room. The first floor accommodation has a dual aspect 22ft Living/dining room with French doors to the rear garden. The addition first floor accommodation comprises a master bedroom with a dressing area and ensuite shower room, French doors open to the garden, there are two further bedrooms, one currently used as a home office. The second floor has two double bedrooms, one with an ensuite shower room, the other with a walk-in storage cupboard, both served by a separate bathroom.

#### Outside

The property is approached by a driveway with parking for two cars leading to the 20ft garage and has a charging point. The rear garden has been extensively landscaped by the currently owners and enjoys total seclusion, a variety of attractive planting with the added benefit of a low maintenance lawn with quality artificial lawn. A pathway leads to the front.