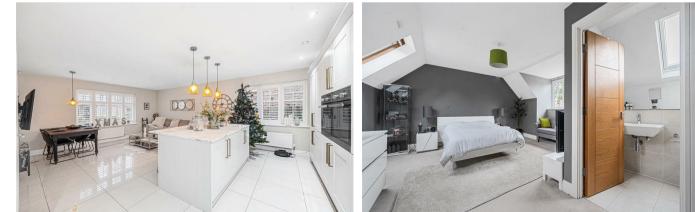

### Description

The front door opens to the entrance hall with a cloakroom, a key feature of the property is the refitted 24ft L-shaped kitchen/dining/sitting room with a central island unit and is complimented by a separate utility room. The first floor accommodation has a dual aspect 22ft Living/dining room with French doors to the rear garden. The addition first floor accommodation comprises a master bedroom with a dressing area and ensuite shower room, French doors open to the garden, there are two further bedrooms, one currently used as a home office. The second floor has two double bedrooms, one with an ensuite shower room, the other with a walk-in storage cupboard, both served by a separate bathroom.