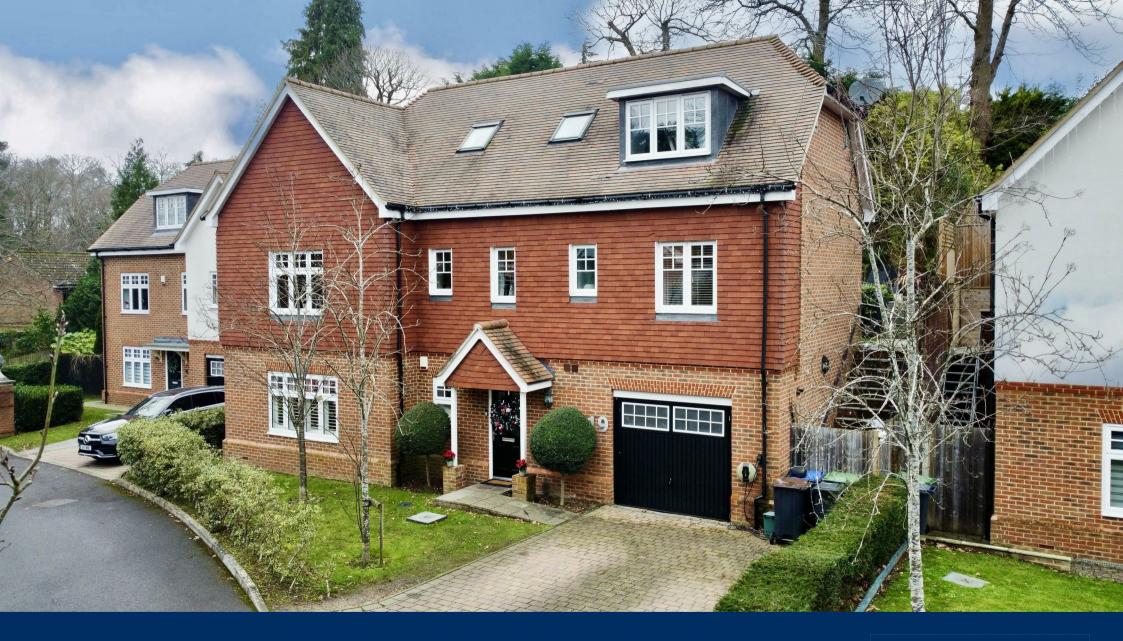

# Westerdale Drive | Frimley | GU16 9RB Price Guide £900,000

This immaculately presented 5 bedroom detached home has received various upgrades in recent years and enjoys 2,200 sq ft of living space. Located in a quiet cul-de-sac location with easy access to schools of all ages including Tomlincote and Ravenscote.

### Description

The front door opens to the entrance hall with a cloakroom, a key feature of the property is the refitted 24ft L-shaped kitchen/dining/sitting room with a central island unit and is complimented by a separate utility room. The first floor accommodation has a dual aspect 22ft Living/dining room with French doors to the rear garden. The addition first floor accommodation comprises a master bedroom with a dressing area and ensuite shower room, French doors open to the garden, there are two further bedrooms, one currently used as a home office. The second floor has two double bedrooms, one with an ensuite shower room, the other with a walk-in storage cupboard, both served by a separate bathroom.