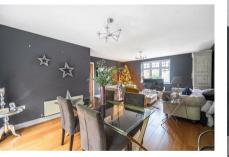

### Description

The front door opens to the entrance hall with a cloakroom, a key feature of the property is the refitted 24ft L-shaped kitchen/dining/sitting room with a central island unit and is complimented by a separate utility room. The first floor accommodation has a dual aspect 22ft Living/dining room with French doors to the rear garden. The addition first floor accommodation comprises a master bedroom with a dressing area and ensuite shower room, French doors open to the garden, there are two further bedrooms, one currently used as a home office. The second floor has two double bedrooms, one with an ensuite shower room, the other with a walk-in storage cupboard, both served by a separate bathroom.