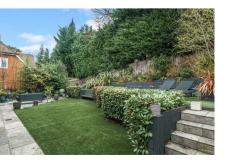

#### Outside

The property is approached by a driveway with parking for two cars leading to the 20ft garage and has a charging point. The rear garden has been extensively landscaped by the currently owners and enjoys total seclusion, a variety of attractive planting with the added benefit of a low maintenance lawn with quality artificial lawn. A pathway leads to the front.