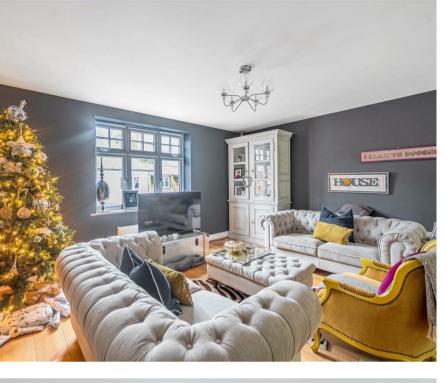

### Description

The front door opens to the entrance hall with a cloakroom, a key feature of the property is the refitted 24ft L-shaped kitchen/dining/sitting room with a central island unit and is complimented by a separate utility room. The first floor accommodation has a dual aspect 22ft Living/dining room with French doors to the rear garden. The addition first floor accommodation comprises a master bedroom with a dressing area and ensuite shower room, French doors open to the garden, there are two further bedrooms, one currently used as a home office. The second floor has two double bedrooms, one with an ensuite shower room, the other with a walk-in storage cupboard, both served by a separate bathroom.