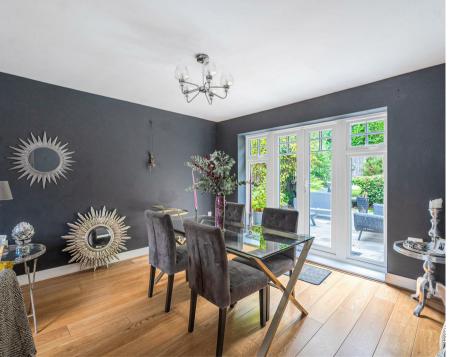

### Description

The front door opens to the entrance hall with a cloakroom, a key feature of the property is the refitted 24ft L-shaped kitchen/dining/sitting room with a central island unit and is complimented by a separate utility room. The first floor accommodation has a dual aspect 22ft Living/dining room with French doors to the rear garden. The addition first floor accommodation comprises a master bedroom with a dressing area and ensuite shower room, French doors open to the garden, there are two further bedrooms, one currently used as a home office. The second floor has two double bedrooms, one with an ensuite shower room, the other with a walk-in storage cupboard, both served by a separate bathroom.