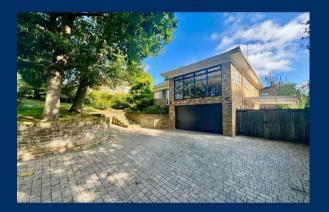

## Outside

Externally, this property benefits from a good sized block paved driveway providing access to a large garage. There is also has a lawned area with mature trees to the front of the property. To the rear the property features a generous landscaped garden with different levels, perfect for zoning the spaces for a family. the garden also has a large patio ideal for entertaining and alfresco dining.