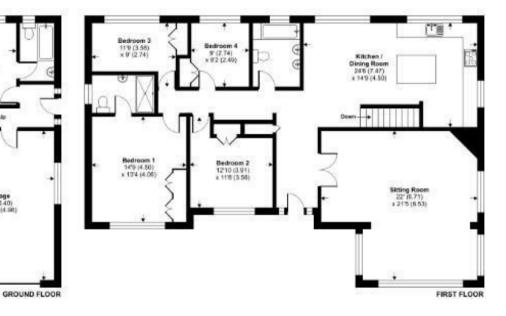

## Robin Hill Drive, Camberley, GU15

Approximate Area = 2124 sq ft / 197.3 sq m Garage = 340 sq ft / 31.6 sq m Total = 2464 sq ft / 228.9 sq m For identification only - Not to scale

27 High Street Camberley Surrey GU15 3RB 01276 66566 camberley@waterfords.co.uk

Bedroom 5 11'5 (3.48) x 10'10 (3.30)

> Garage 21° (6.40) × 16% (4.96)

TV Room 26" (7.93) x 10"2 (3.10)