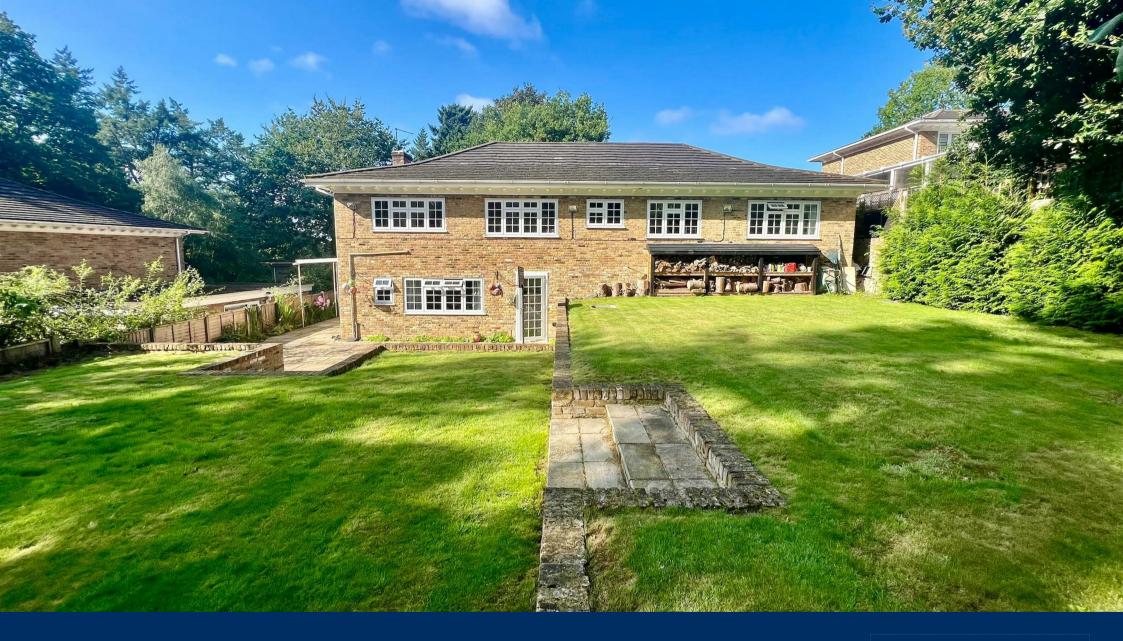

Robin Hill Drive | | Camberley | GU15 1EG Price Guide £900,000

Freehold

Robin Hill Drive | Camberley | GU15 1EG Price Guide £900,000

A unique property that boasts a generous 2,130 sq. ft. of living space, making it the perfect family home with the opportunity to create annexe accommodation.

## Description

This unique 5 bedroom detached home provides a generous 2,131 sq ft of living space, making it the perfect family home.

As you step inside, you are greeted by three spacious reception rooms that offer versatility and ample space for entertaining. The property features five well-appointed bedrooms, providing plenty of room for a growing family or accommodating guests. With two bathrooms, busy mornings will no longer be a hassle, ensuring everyone can get ready without any delays. The inclusion of a garage adds convenience and extra storage space for your belongings, making everyday life that much easier.

## Outside

Externally, this property benefits from a good sized block paved driveway providing access to a large garage. There is also has a lawned area with mature trees to the front of the property. To the rear the property features a generous landscaped garden with different levels, perfect for zoning the spaces for a family. the garden also has a large patio ideal for entertaining and alfresco dining.