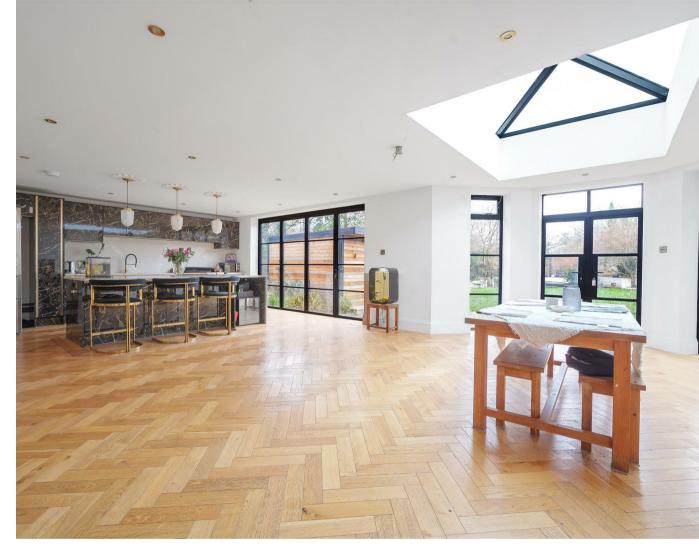

## Description

This 1930's home has undergone extensive extensions in recent years and now offers generous accommodation extending to 3,000 sq ft. The entrance hall with a downstairs cloakroom, gives access to the original living room and a family room, a key feature is the stunning 33ft kitchen/sitting/dining room with a central island unit and an excellent range of stylish kitchen cabinets and the kitchen is complimented by a separate utility room. The first floor provides access to 4 bedrooms and 3 bathrooms, the impressive main bedroom enjoys vaulted ceilings and a feature window overlooking the gardens and served by an ensuite shower room. The 2nd floor accommodation provides two bedrooms and an ensuite shower room. Aspects of the internal works within the extension require completion, but this allows the opportunity to complete to your own design.