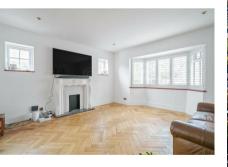

## Description

This 1930's home has undergone extensive extensions in recent years and now offers generous accommodation extending to 3,000 sq ft. The entrance hall with a downstairs cloakroom, gives access to the original living room and a family room, a key feature is the stunning 33ft kitchen/sitting/dining room with a central island unit and an excellent range of stylish kitchen cabinets and the kitchen is complimented by a separate utility room. The first floor provides access to 4 bedrooms and 3 bathrooms, the impressive main bedroom enjoys vaulted ceilings and a feature window overlooking the gardens and served by an ensuite shower room. The 2nd floor accommodation provides two bedrooms and an ensuite shower room. Aspects of the internal works within the extension require completion, but this allows the opportunity to complete to your own design.