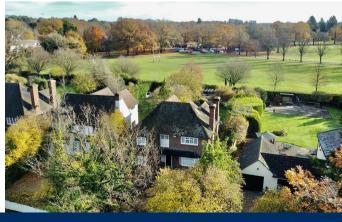

## Outside

The property is approached by a driveway with parking for several cars and timber gates give access at both side to the garden. The secluded rear garden has a seating and BBQ area to the rear and the garden has the benefit of a garden office with shower room. The overall plot extends towards a 1/4 of an acre and backs onto a park.

## Location

Located in an established tree lined road close to Camberley Town Centre, this 1930's home is in an convenient location with highly regarded schools just a short distance away along with many popular leisure facilities such as Camberley Leisure Centre and located for Camberley High street and the Atrium with a wealth of shops and restaurants. Camberley Train station is within walking distance. and Farnborough mainline station is 3 miles providing a direct link to London Waterloo in 38 minutes. Commuting via car is also easy from this property with the M3 located a short drive away.