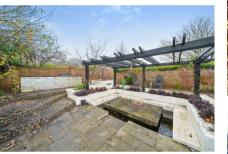

## Outside

The property is approached by a driveway with parking for several cars and timber gates give access at both side to the garden. The secluded rear garden has a seating and BBQ area to the rear and the garden has the benefit of a garden office with shower room. The overall plot extends towards a 1/4 of an acre and backs onto a park.