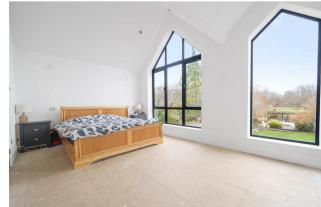

## Description

This 1930's home has undergone extensive extensions in recent years and now offers generous accommodation extending to 3,000 sq ft. The entrance hall with a downstairs cloakroom, gives access to the original living room and a family room, a key feature is the stunning 33ft kitchen/sitting/dining room with a central island unit and an excellent range of stylish kitchen cabinets and the kitchen is complimented by a separate utility room. The first floor provides access to 4 bedrooms and 3 bathrooms, the impressive main bedroom enjoys vaulted ceilings and a feature window overlooking the gardens and served by an ensuite shower room. The 2nd floor accommodation provides two bedrooms and an ensuite shower room. Aspects of the internal works within the extension require completion, but this allows the opportunity to complete to your own design.