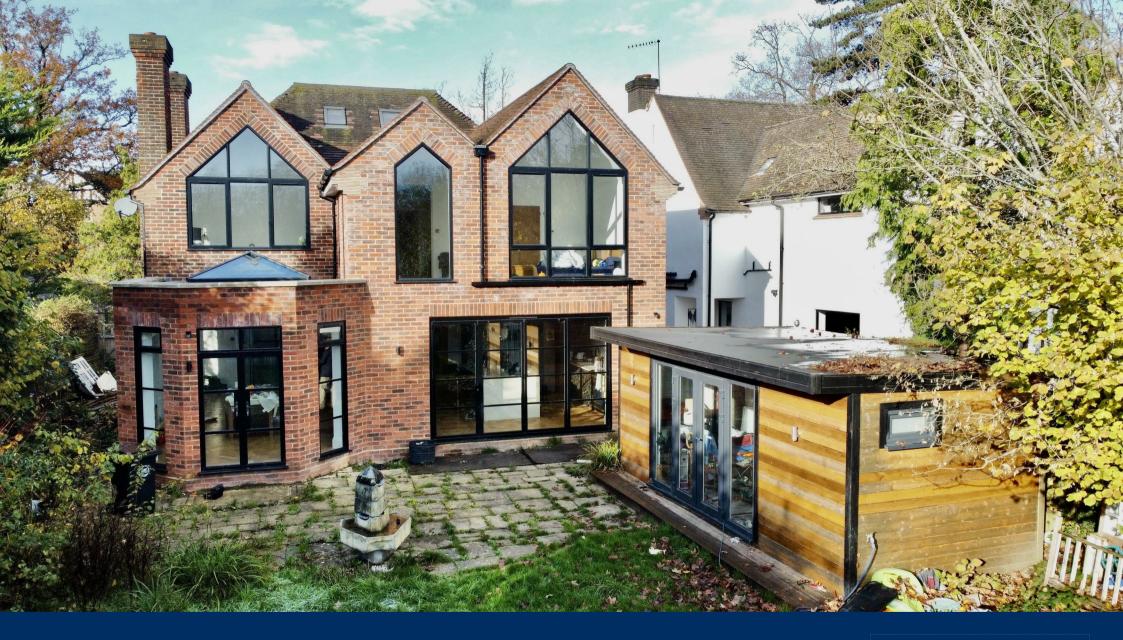

Park Road | Camberley | Surrey | GU15 2SR Price Guide £1,000,000 Freehold

Park Road | Camberley Surrey | GU15 2SR Price Guide £1,000,000

This 1930's 5/6 bedroom home has been extended to provide generous living accommodation approaching 3,000 sq foot and enjoys a south facing plot approaching 1/4 of an acre which backs onto a park with the benefit of a garden office.

## Outside

The property is approached by a driveway with parking for several cars and timber gates give access at both side to the garden. The secluded rear garden has a seating and BBQ area to the rear and the garden has the benefit of a garden office with shower room. The overall plot extends towards a 1/4 of an acre and backs onto a park.