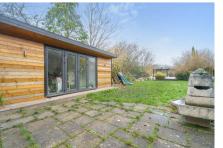

## Outside

The property is approached by a driveway with parking for several cars and timber gates give access at both side to the garden. The secluded rear garden has a seating and BBQ area to the rear and the garden has the benefit of a garden office with shower room. The overall plot extends towards a 1/4 of an acre and backs onto a park.