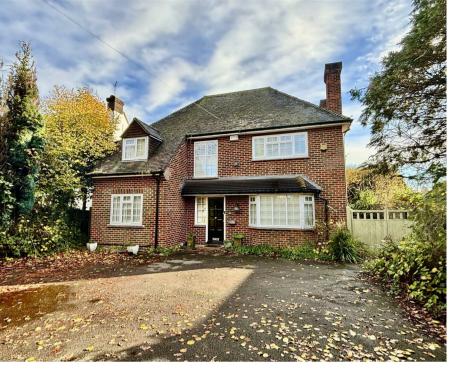

Park Road | Camberley | Surrey | GU15 2SR Price Guide £1,000,000 Freehold

Park Road | Camberley Surrey | GU15 2SR Price Guide £1,000,000

This 1930's 5/6 bedroom home has been extended to provide generous living accommodation approaching 3,000 sq foot and enjoys a south facing plot approaching 1/4 of an acre which backs onto a park with the benefit of a garden office.

## Description

This 1930's home has undergone extensive extensions in recent years and now offers generous accommodation extending to 3,000 sq ft. The entrance hall with a downstairs cloakroom, gives access to the original living room and a family room, a key feature is the stunning 33ft kitchen/sitting/dining room with a central island unit and an excellent range of stylish kitchen cabinets and the kitchen is complimented by a separate utility room. The first floor provides access to 4 bedrooms and 3 bathrooms, the impressive main bedroom enjoys vaulted ceilings and a feature window overlooking the gardens and served by an ensuite shower room. The 2nd floor accommodation provides two bedrooms and an ensuite shower room. Aspects of the internal works within the extension require completion, but this allows the opportunity to complete to your own design.