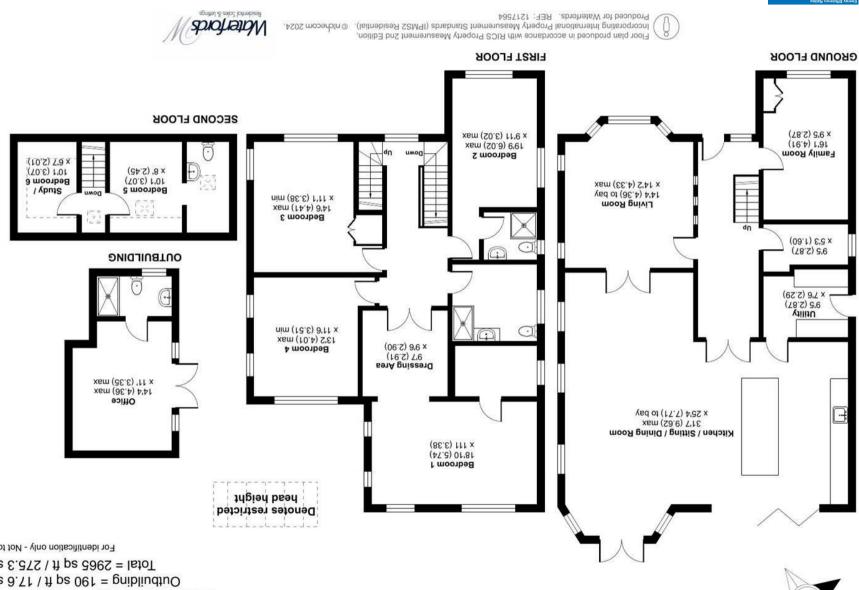

## Description

This 1930's home has undergone extensive extensions in recent years and now offers generous accommodation extending to 3,000 sq ft. The entrance hall with a downstairs cloakroom, gives access to the original living room and a family room, a key feature is the stunning 33ft kitchen/sitting/dining room with a central island unit and an excellent range of stylish kitchen cabinets and the kitchen is complimented by a separate utility room. The first floor provides access to 4 bedrooms and 3 bathrooms, the impressive main bedroom enjoys vaulted ceilings and a feature window overlooking the gardens and served by an ensuite shower room. The 2nd floor accommodation provides two bedrooms and an ensuite shower room. Aspects of the internal works within the extension require completion, but this allows the opportunity to complete to your own design.

## Park Road, Camberley, GU15

For identification only - Not to scale m ps £.275 \ ft ps 2865 = lstoT m ps  $3.71 \ /$  ft ps 001 = gniblindtuO m ps  $3.4 \ H$  ps 94 = (s) so A = 0m ps S.E3S \ If ps 8STS = senA etemixonqqA