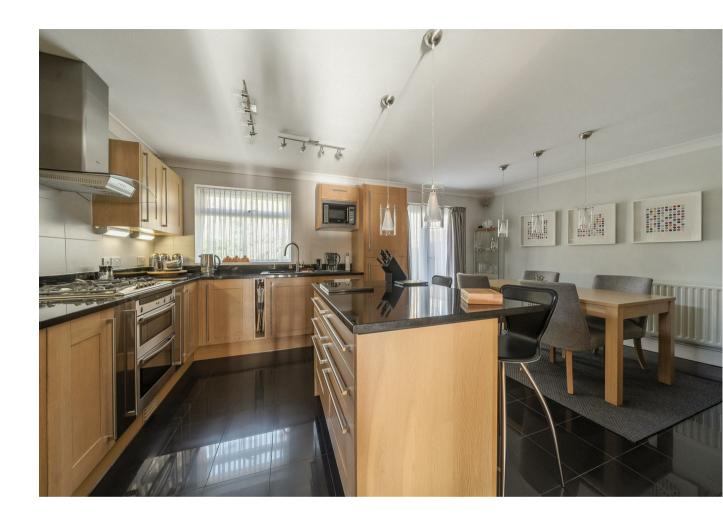

- 3 or 4 bedrooms
- 21ft Living room
- 18ft kitchen/dining room Utility room
- Study/4th bedroom
- Downstairs shower room

• 95ft garden

Garage and driveway

## Description

This extended and extremely well presented home is approached by the entrance hall with stylish oak finished staircase to the first floor, a useful entrance lobby with floor to ceiling cupboards leads to the 21ft Living room. A key feature of this home is the 18ft oak fitted kitchen/dining room, with a central island and a range of integrated appliances, and the dining area has French doors to the garden. A utility room is adjacent to a downstairs shower room and next to the study/4th bedroom. Upstairs, three bedrooms are served by a refitted bathroom.