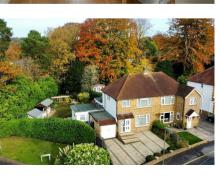

## Le Marchant Road | Frimley Camberley | GU168RN Price Guide £600.000

An extremely well presented and extended home enjoying a secluded 95ft rear garden benefitting from a 18ft kitchen/dining room, a home office or 4th bedroom and a separate utility room.

## Outside

The property is approached by a driveway with parking for several cars and leads to a single garage. A timber gate gives access to the secluded rear garden with both patio and lawned area, the whole enclosed by mature hedges and has a seating area with pergola towards the rear, a timber shed and an outdoor kitchen/BBQ area.