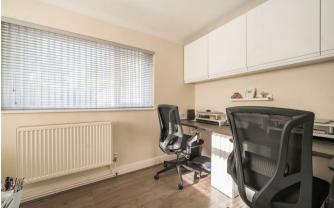

- 3 or 4 bedrooms
- 21ft Living room
- 18ft kitchen/dining room Utility room
- Study/4th bedroom
- Downstairs shower room

• 95ft garden

Garage and driveway

## Description

This extended and extremely well presented home is approached by the entrance hall with stylish oak finished staircase to the first floor, a useful entrance lobby with floor to ceiling cupboards leads to the 21ft Living room. A key feature of this home is the 18ft oak fitted kitchen/dining room, with a central island and a range of integrated appliances, and the dining area has French doors to the garden. A utility room is adjacent to a downstairs shower room and next to the study/4th bedroom. Upstairs, three bedrooms are served by a refitted bathroom.