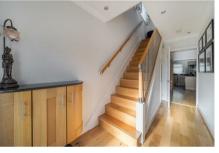

## Description

This extended and extremely well presented home is approached by the entrance hall with stylish oak finished staircase to the first floor, a useful entrance lobby with floor to ceiling cupboards leads to the 21ft Living room. A key feature of this home is the 18ft oak fitted kitchen/dining room, with a central island and a range of integrated appliances, and the dining area has French doors to the garden. A utility room is adjacent to a downstairs shower room and next to the study/4th bedroom. Upstairs, three bedrooms are served by a refitted bathroom.