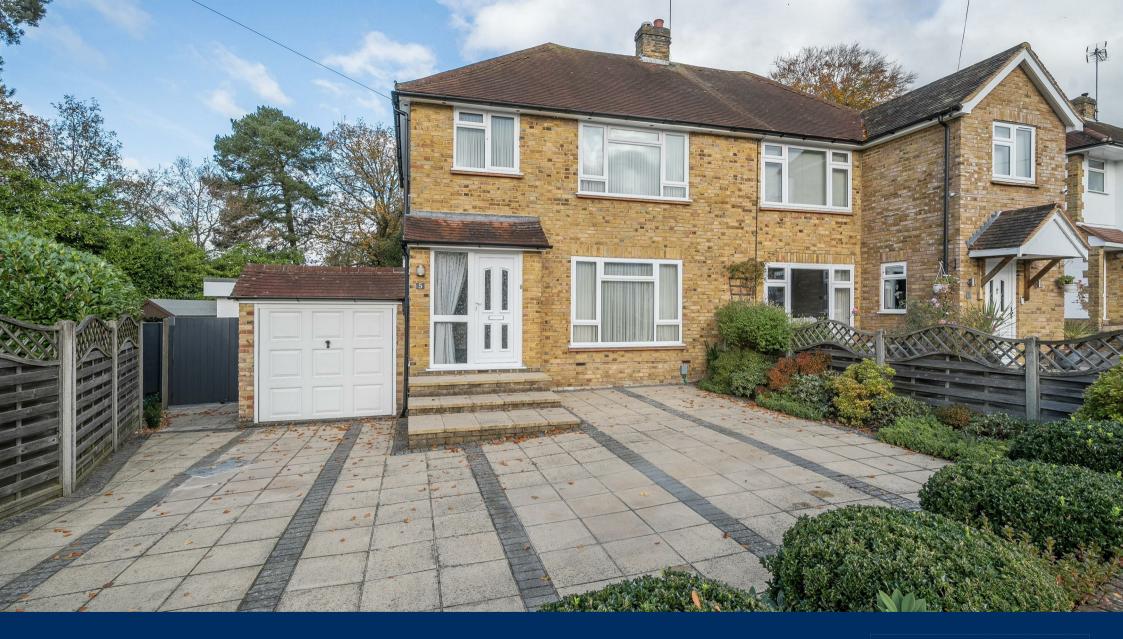

## Le Marchant Road | Frimley Camberley | GU168RN Price Guide £600.000

An extremely well presented and extended home enjoying a secluded 95ft rear garden benefitting from a 18ft kitchen/dining room, a home office or 4th bedroom and a separate utility room.

## Outside

The property is approached by a driveway with parking for several cars and leads to a single garage. A timber gate gives access to the secluded rear garden with both patio and lawned area, the whole enclosed by mature hedges and has a seating area with pergola towards the rear, a timber shed and an outdoor kitchen/BBQ area.