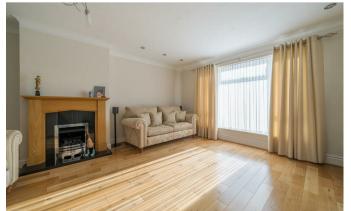

- 3 or 4 bedrooms
- 21ft Living room
- 18ft kitchen/dining room Utility room
- Study/4th bedroom
- Downstairs shower room

• 95ft garden

Garage and driveway

## Description

This extended and extremely well presented home is approached by the entrance hall with stylish oak finished staircase to the first floor, a useful entrance lobby with floor to ceiling cupboards leads to the 21ft Living room. A key feature of this home is the 18ft oak fitted kitchen/dining room, with a central island and a range of integrated appliances, and the dining area has French doors to the garden. A utility room is adjacent to a downstairs shower room and next to the study/4th bedroom. Upstairs, three bedrooms are served by a refitted bathroom.