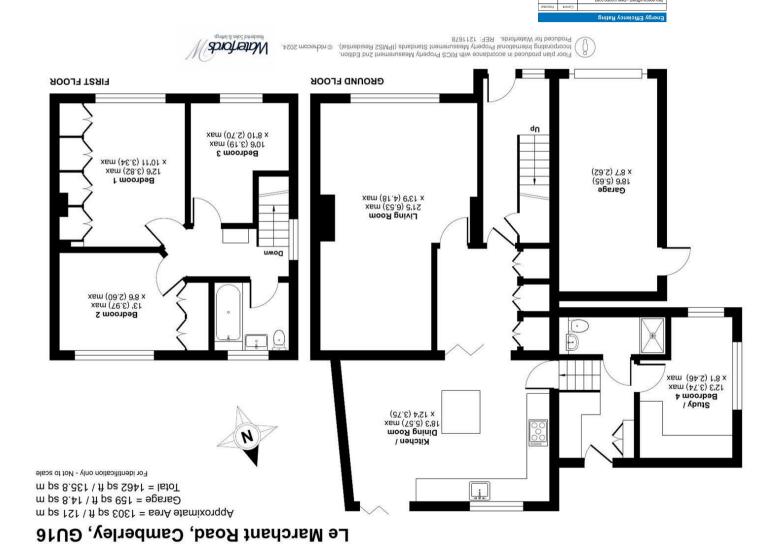

- 3 or 4 bedrooms
- 21ft Living room
- 18ft kitchen/dining room Utility room
- Study/4th bedroom
- Downstairs shower room

• 95ft garden

Garage and driveway

## Description

This extended and extremely well presented home is approached by the entrance hall with stylish oak finished staircase to the first floor, a useful entrance lobby with floor to ceiling cupboards leads to the 21ft Living room. A key feature of this home is the 18ft oak fitted kitchen/dining room, with a central island and a range of integrated appliances, and the dining area has French doors to the garden. A utility room is adjacent to a downstairs shower room and next to the study/4th bedroom. Upstairs, three bedrooms are served by a refitted bathroom.