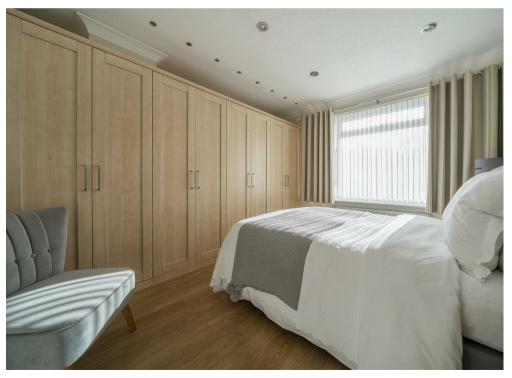

## Le Marchant Road | Frimley Camberley | GU168RN Price Guide £600.000

An extremely well presented and extended home enjoying a secluded 95ft rear garden benefitting from a 18ft kitchen/dining room, a home office or 4th bedroom and a separate utility room.

## Description

This extended and extremely well presented home is approached by the entrance hall with stylish oak finished staircase to the first floor, a useful entrance lobby with floor to ceiling cupboards leads to the 21ft Living room. A key feature of this home is the 18ft oak fitted kitchen/dining room, with a central island and a range of integrated appliances, and the dining area has French doors to the garden. A utility room is adjacent to a downstairs shower room and next to the study/4th bedroom. Upstairs, three bedrooms are served by a refitted bathroom.