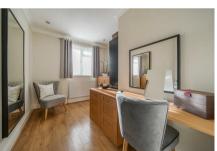

## Description

This extended and extremely well presented home is approached by the entrance hall with stylish oak finished staircase to the first floor, a useful entrance lobby with floor to ceiling cupboards leads to the 21ft Living room. A key feature of this home is the 18ft oak fitted kitchen/dining room, with a central island and a range of integrated appliances, and the dining area has French doors to the garden. A utility room is adjacent to a downstairs shower room and next to the study/4th bedroom. Upstairs, three bedrooms are served by a refitted bathroom.