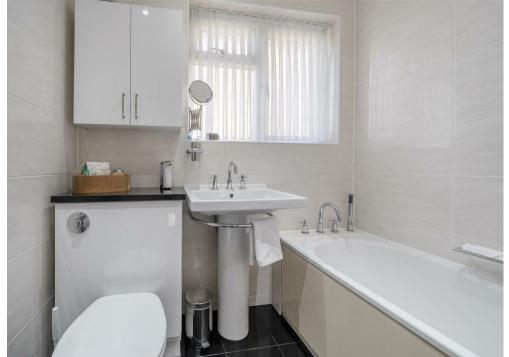

## Description

This extended and extremely well presented home is approached by the entrance hall with stylish oak finished staircase to the first floor, a useful entrance lobby with floor to ceiling cupboards leads to the 21ft Living room. A key feature of this home is the 18ft oak fitted kitchen/dining room, with a central island and a range of integrated appliances, and the dining area has French doors to the garden. A utility room is adjacent to a downstairs shower room and next to the study/4th bedroom. Upstairs, three bedrooms are served by a refitted bathroom.