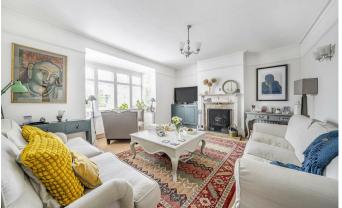

## Description

This character home has well balanced living accommodation, the entrance hall gives access to the front aspect living room with an open fireplace, the adjacent family room gives access to the garden room and sitting room with a log burning stove, this is open plan to the stunning extended kitchen, enjoying a central island unit and vaulted ceiling, a variety of fitted appliances is complimented by a utility area, whilst bi-folding doors open to the garden. Upstairs, are four bedrooms and a modern bathroom.