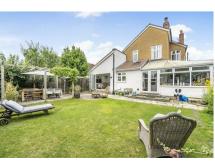

## Outside

To the front of the property is a small garden area with a wrought iron fence enclosure. To the side is a hardstanding providing off road parking for two cars. To the rear the garden is private and well kept providing a lawn and a patio area with pergola. Timber constructed shed. In the garden is an interesting Shepherds Hut and this available to purchase by separate negotiation.