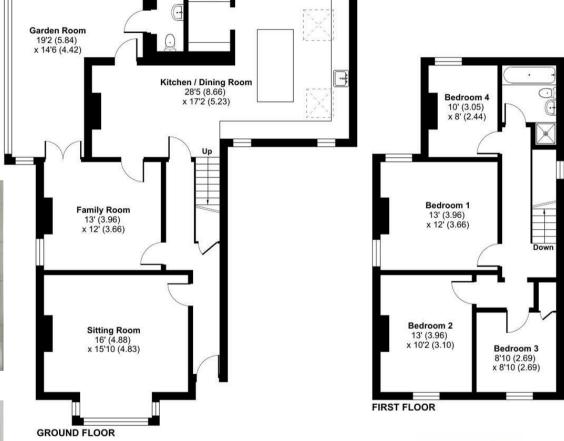

## Junction Road, Lightwater, GU18

Approximate Area = 1861 sq ft / 172.8 sq m
For identification only - Not to scale

| Certified Property | Floor plan produced in accordance with RICS Property Measurement Standards incorporating International Property Measurement Standards (IPMS2 Residential). ©nxchecom 2024. Produced for Waterfords. REF: 1162146