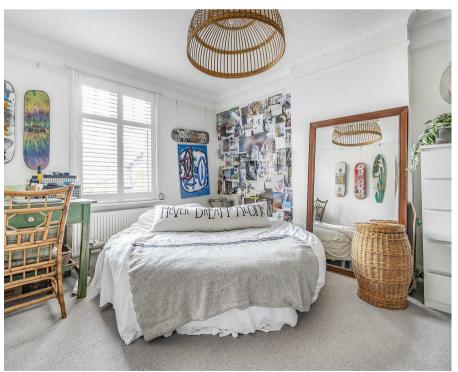

## Description

This character home has well balanced living accommodation, the entrance hall gives access to the front aspect living room with an open fireplace, the adjacent family room gives access to the garden room and sitting room with a log burning stove, this is open plan to the stunning extended kitchen, enjoying a central island unit and vaulted ceiling, a variety of fitted appliances is complimented by a utility area, whilst bi-folding doors open to the garden. Upstairs, are four bedrooms and a modern bathroom.