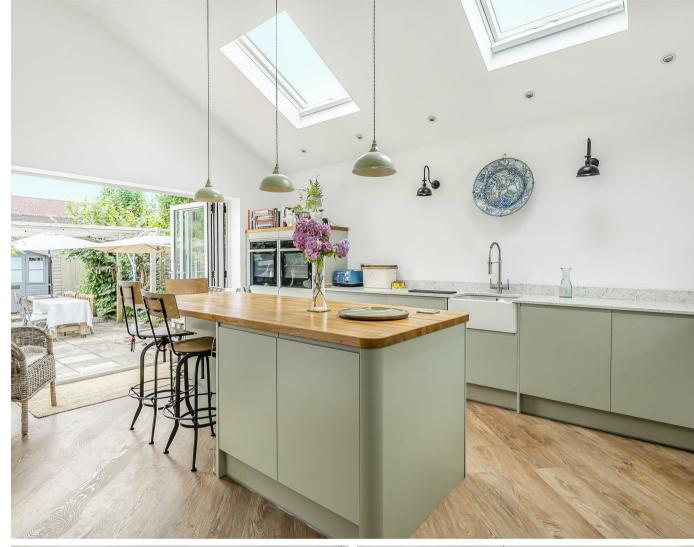

## Description

This character home has well balanced living accommodation, the entrance hall gives access to the front aspect living room with an open fireplace, the adjacent family room gives access to the garden room and sitting room with a log burning stove, this is open plan to the stunning extended kitchen, enjoying a central island unit and vaulted ceiling, a variety of fitted appliances is complimented by a utility area, whilst bi-folding doors open to the garden. Upstairs, are four bedrooms and a modern bathroom.