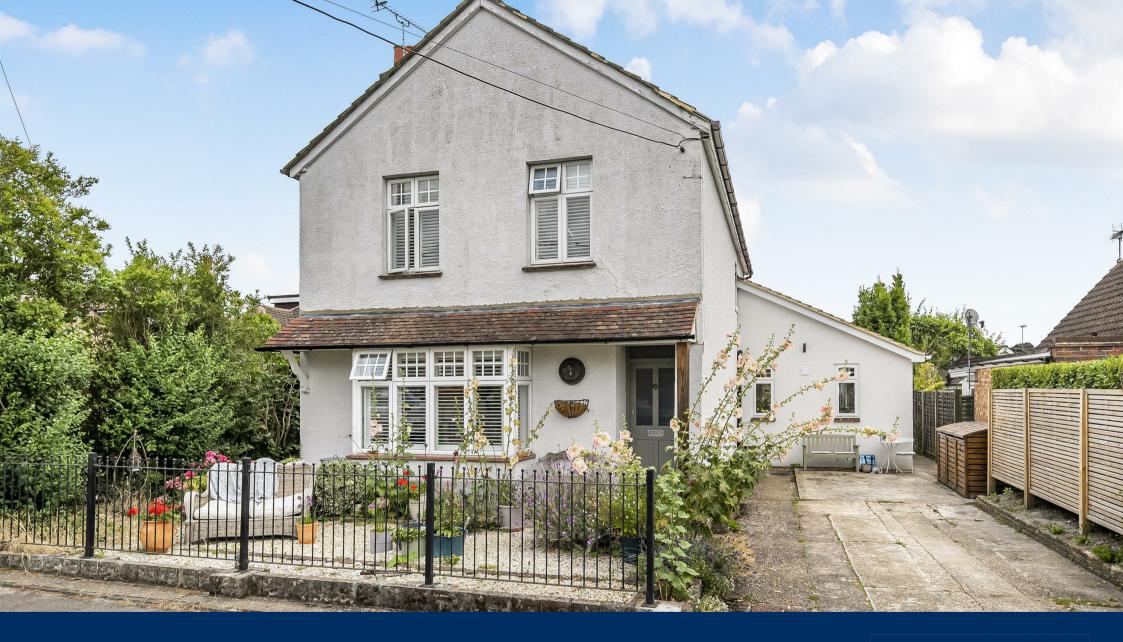

Junction Road | | Lightwater | GU18 5TQ

Price Guide £775,000 Freehold

Junction Road | Lightwater | GU18 5TQ Price Guide £775,000

An attractive and extended character home with a stunning kitchen/breakfast room. The house is situated in a quiet residential road close to the village centre.

## Description

This character home has well balanced living accommodation, the entrance hall gives access to the front aspect living room with an open fireplace, the adjacent family room gives access to the garden room and sitting room with a log burning stove, this is open plan to the stunning extended kitchen, enjoying a central island unit and vaulted ceiling, a variety of fitted appliances is complimented by a utility area, whilst bi-folding doors open to the garden. Upstairs, are four bedrooms and a modern bathroom.

## Outside

To the front of the property is a small garden area with a wrought iron fence enclosure. To the side is a hardstanding providing off road parking for two cars. To the rear the garden is private and well kept providing a lawn and a patio area with pergola. Timber constructed shed. In the garden is an interesting Shepherds Hut and this available to purchase by separate negotiation.