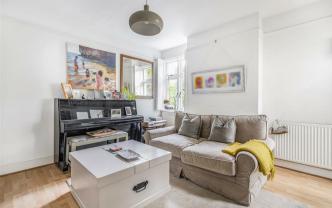

## Description

This character home has well balanced living accommodation, the entrance hall gives access to the front aspect living room with an open fireplace, the adjacent family room gives access to the garden room and sitting room with a log burning stove, this is open plan to the stunning extended kitchen, enjoying a central island unit and vaulted ceiling, a variety of fitted appliances is complimented by a utility area, whilst bi-folding doors open to the garden. Upstairs, are four bedrooms and a modern bathroom.