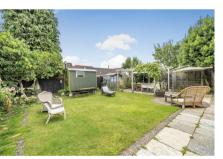

## Outside

To the front of the property is a small garden area with a wrought iron fence enclosure. To the side is a hardstanding providing off road parking for two cars. To the rear the garden is private and well kept providing a lawn and a patio area with pergola. Timber constructed shed. In the garden is an interesting Shepherds Hut and this available to purchase by separate negotiation.