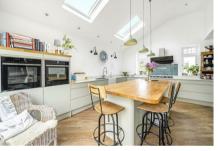

## Description

This character home has well balanced living accommodation, the entrance hall gives access to the front aspect living room with an open fireplace, the adjacent family room gives access to the garden room and sitting room with a log burning stove, this is open plan to the stunning extended kitchen, enjoying a central island unit and vaulted ceiling, a variety of fitted appliances is complimented by a utility area, whilst bi-folding doors open to the garden. Upstairs, are four bedrooms and a modern bathroom.