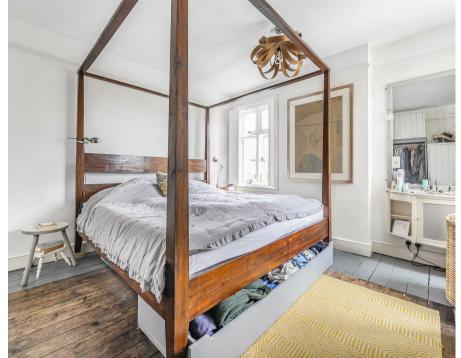

## Description

This character home has well balanced living accommodation, the entrance hall gives access to the front aspect living room with an open fireplace, the adjacent family room gives access to the garden room and sitting room with a log burning stove, this is open plan to the stunning extended kitchen, enjoying a central island unit and vaulted ceiling, a variety of fitted appliances is complimented by a utility area, whilst bi-folding doors open to the garden. Upstairs, are four bedrooms and a modern bathroom.