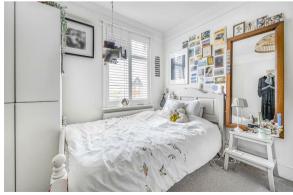

## Description

This character home has well balanced living accommodation, the entrance hall gives access to the front aspect living room with an open fireplace, the adjacent family room gives access to the garden room and sitting room with a log burning stove, this is open plan to the stunning extended kitchen, enjoying a central island unit and vaulted ceiling, a variety of fitted appliances is complimented by a utility area, whilst bi-folding doors open to the garden. Upstairs, are four bedrooms and a modern bathroom.