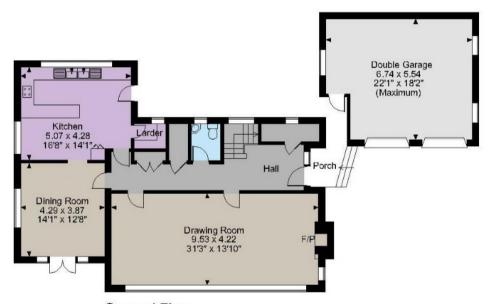

The property offers comfortable living accommodation of 2,700 sq. foot, the spacious entrance hallway with a cloakroom and generous storage leads to an impressive 31ft drawing room with parquet wooden flooring and feature fireplace. The dining room with continuing parquet flooring, as well as French doors opening onto the front garden, the adjacent kitchen offers a fantastic space with the original 1960's kitchen, an American style stove and walk-in larder. Upstairs there are five double bedrooms with the principal bedroom offering an en-suite bathroom and French doors opening onto a balcony overlooking the front garden. In addition, a 22ft games room above the double garage has potential for a further large bedroom or studio.

Tekels Park, Camberley
Main House internal area 2,714 sq ft (252 sq m)
Garage internal area 377 sq ft (35 sq m)
Balcony external area = 51 sq ft (5 sq m)

**Ground Floor** 

First Floor

| Energy Efficiency Rating                    |   |                         |           |
|---------------------------------------------|---|-------------------------|-----------|
|                                             |   | Current                 | Potential |
| Very energy efficient - lower running costs |   |                         |           |
| (92 plus) A                                 |   |                         |           |
| (81-91) B                                   |   |                         | _         |
| (69-80) C                                   |   |                         | 72        |
| (55-68) D                                   |   | 55                      |           |
| (39-54)                                     |   |                         |           |
| (21-38)                                     |   |                         |           |
| (1-20)                                      | G |                         |           |
| Not energy efficient - higher running costs |   |                         |           |
| England & Wales                             |   | U Directiv<br>002/91/E0 |           |
|                                             |   |                         |           |