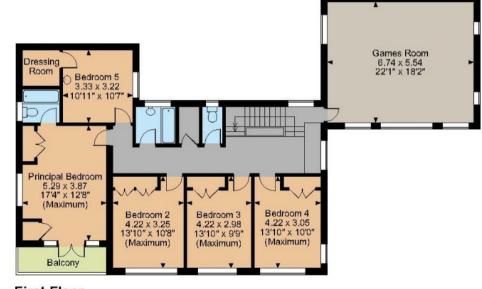

- onward chain.

  5 double bedrooms
- Approx. 0.8 acres
- Kitchen/breakfast room Principal bedroom with
  - Principal bedroom with en suite bathroom
- Family bathroom
- Drawing room and dining room
- First floor 22ft games room
- Double Garage
- Refurbishment required **Accommodation**
- For sale by private treaty

The property offers comfortable living accommodation of 2,700 sq. foot, the spacious entrance hallway with a cloakroom and generous storage leads to an impressive 31ft drawing room with parquet wooden flooring and feature fireplace. The dining room with continuing parquet flooring, as well as French doors opening onto the front garden, the adjacent kitchen offers a fantastic space with the original 1960's kitchen, an American style stove and walk-in larder. Upstairs there are five double bedrooms with the principal bedroom offering an en-suite bathroom and French doors opening onto a balcony overlooking the front garden. In addition, a 22ft games room above the double garage has potential for a further large bedroom or studio.

Tekels Park, Camberley
Main House internal area 2,714 sq ft (252 sq m)
Garage internal area 377 sq ft (35 sq m)
Balcony external area = 51 sq ft (5 sq m)

**Ground Floor** 

First Floor

| Energy Efficiency Rating                    |   |                         |           |
|---------------------------------------------|---|-------------------------|-----------|
|                                             |   | Current                 | Potential |
| Very energy efficient - lower running costs |   |                         |           |
| (92 plus) A                                 |   |                         |           |
| (81-91) B                                   |   |                         | _         |
| (69-80) C                                   |   |                         | 72        |
| (55-68) D                                   |   | 55                      |           |
| (39-54)                                     |   |                         |           |
| (21-38)                                     |   |                         |           |
| (1-20)                                      | G |                         |           |
| Not energy efficient - higher running costs |   |                         |           |
| England & Wales                             |   | U Directiv<br>002/91/E0 |           |
|                                             |   |                         |           |