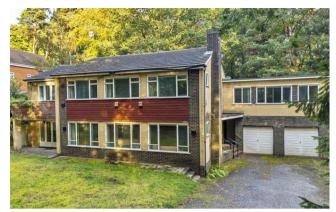

## Tekels Park | Camberley Surrey | GU15 2LF Guide Price £850,000

Brought to the market for the first time since 1965, this home gives the opportunity to update and upgrade this 2,700 sq. foot family home. Situated in a generous plot of 0.8 of an acre and located in the desired Tekels Park area of Camberley. Private treaty sale and no

## Outside

To the front of the house, the driveway provides parking for approximately 5 cars and access to the large double garage with power and lighting and door leading to rear garden. The plot itself measures approximately 0.8 acres and offers a selection of mature trees and shrubs. The property is South facing and is near the Tekels Park paddock where wild deer may be seen roaming. In addition to the large front and rear gardens there are further grounds to the side that would offer excellent potential for further extension, subject to planning.