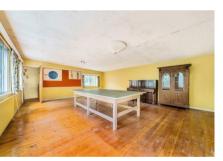

The property offers comfortable living accommodation of 2,700 sq. foot, the spacious entrance hallway with a cloakroom and generous storage leads to an impressive 31ft drawing room with parquet wooden flooring and feature fireplace. The dining room with continuing parquet flooring, as well as French doors opening onto the front garden, the adjacent kitchen offers a fantastic space with the original 1960's kitchen, an American style stove and walk-in larder. Upstairs there are five double bedrooms with the principal bedroom offering an en-suite bathroom and French doors opening onto a balcony overlooking the front garden. In addition, a 22ft games room above the double garage has potential for a further large bedroom or studio.