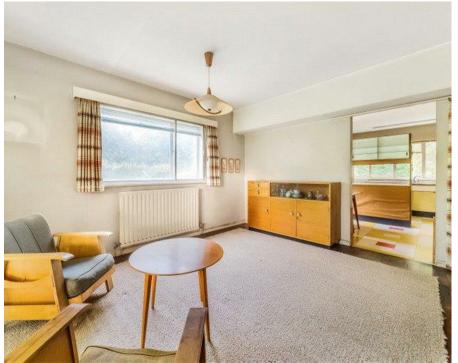

The property offers comfortable living accommodation of 2,700 sq. foot, the spacious entrance hallway with a cloakroom and generous storage leads to an impressive 31ft drawing room with parquet wooden flooring and feature fireplace. The dining room with continuing parquet flooring, as well as French doors opening onto the front garden, the adjacent kitchen offers a fantastic space with the original 1960's kitchen, an American style stove and walk-in larder. Upstairs there are five double bedrooms with the principal bedroom offering an en-suite bathroom and French doors opening onto a balcony overlooking the front garden. In addition, a 22ft games room above the double garage has potential for a further large bedroom or studio.