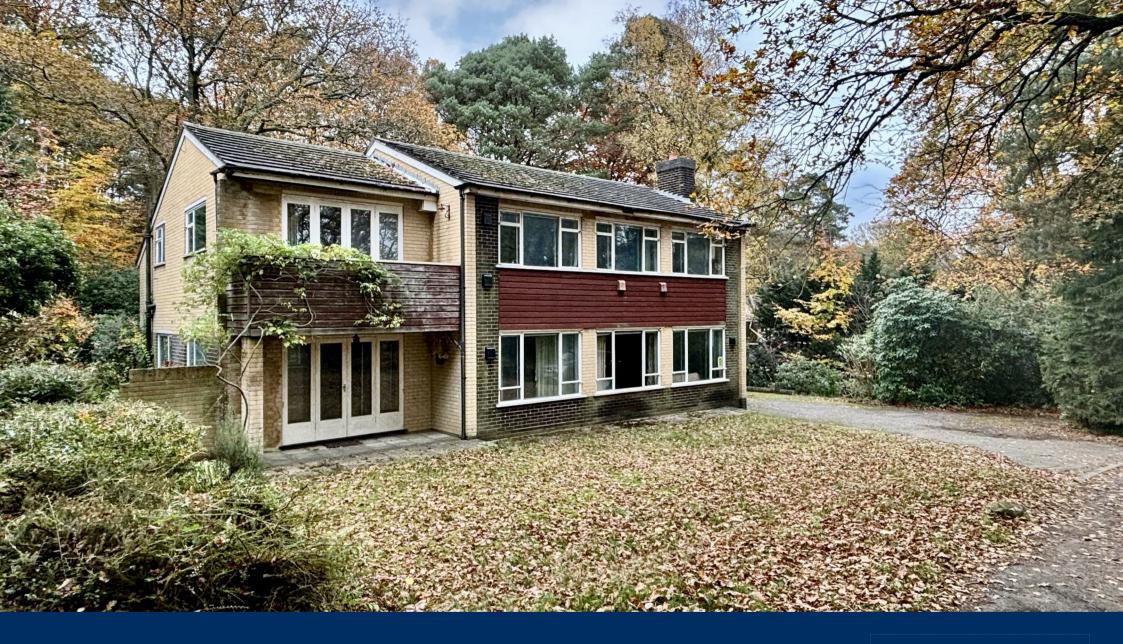

## Tekels Park | Camberley Surrey | GU15 2LF Guide Price £850,000

Brought to the market for the first time since 1965, this home gives the opportunity to update and upgrade this 2,700 sq. foot family home. Situated in a generous plot of 0.8 of an acre and located in the desired Tekels Park area of Camberley. Private treaty sale and no

The property offers comfortable living accommodation of 2,700 sq. foot, the spacious entrance hallway with a cloakroom and generous storage leads to an impressive 31ft drawing room with parquet wooden flooring and feature fireplace. The dining room with continuing parquet flooring, as well as French doors opening onto the front garden, the adjacent kitchen offers a fantastic space with the original 1960's kitchen, an American style stove and walk-in larder. Upstairs there are five double bedrooms with the principal bedroom offering an en-suite bathroom and French doors opening onto a balcony overlooking the front garden. In addition, a 22ft games room above the double garage has potential for a further large bedroom or studio.

## Outside

To the front of the house, the driveway provides parking for approximately 5 cars and access to the large double garage with power and lighting and door leading to rear garden. The plot itself measures approximately 0.8 acres and offers a selection of mature trees and shrubs. The property is South facing and is near the Tekels Park paddock where wild deer may be seen roaming. In addition to the large front and rear gardens there are further grounds to the side that would offer excellent potential for further extension, subject to planning.