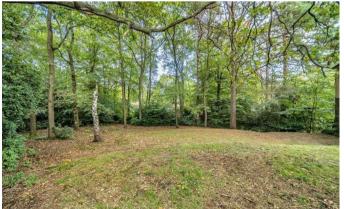

## Outside

To the front of the house, the driveway provides parking for approximately 5 cars and access to the large double garage with power and lighting and door leading to rear garden. The plot itself measures approximately 0.8 acres and offers a selection of mature trees and shrubs. The property is South facing and is near the Tekels Park paddock where wild deer may be seen roaming. In addition to the large front and rear gardens there are further grounds to the side that would offer excellent potential for further extension, subject to planning.