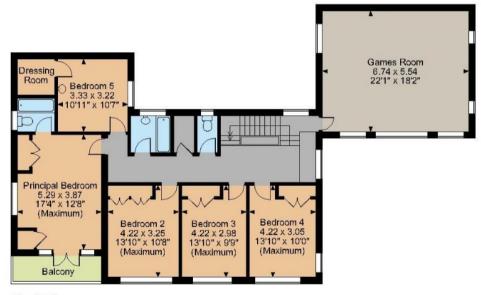

- onward chain.

  5 double bedrooms
- Approx. 0.8 acres
- Kitchen/breakfast room Principal bedroom with
  - Principal bedroom with en suite bathroom
- Family bathroom
- Drawing room and dining room
- First floor 22ft games room
- Double Garage
- Refurbishment required **Accommodation**
- For sale by private treaty

The property offers comfortable living accommodation of 2,700 sq. foot, the spacious entrance hallway with a cloakroom and generous storage leads to an impressive 31ft drawing room with parquet wooden flooring and feature fireplace. The dining room with continuing parquet flooring, as well as French doors opening onto the front garden, the adjacent kitchen offers a fantastic space with the original 1960's kitchen, an American style stove and walk-in larder. Upstairs there are five double bedrooms with the principal bedroom offering an en-suite bathroom and French doors opening onto a balcony overlooking the front garden. In addition, a 22ft games room above the double garage has potential for a further large bedroom or studio.

Tekels Park, Camberley
Main House internal area 2,714 sq ft (252 sq m)
Garage internal area 377 sq ft (35 sq m)
Balcony external area = 51 sq ft (5 sq m)

**Ground Floor** 

First Floor

01276 66566 camberley@waterfords.co.uk https://www.waterfords.co.uk/