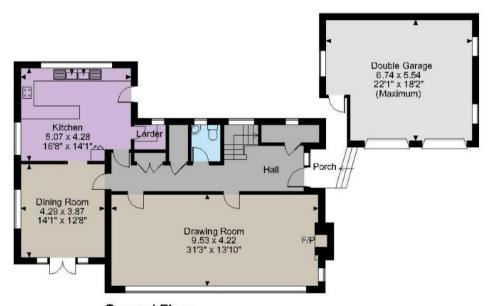

Tekels Park, Camberley
Main House internal area 2,714 sq ft (252 sq m)
Garage internal area 377 sq ft (35 sq m)
Balcony external area = 51 sq ft (5 sq m)

**Ground Floor** 

First Floor

01276 66566 camberley@waterfords.co.uk https://www.waterfords.co.uk/