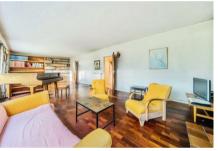

The property offers comfortable living accommodation of 2,700 sq. foot, the spacious entrance hallway with a cloakroom and generous storage leads to an impressive 31ft drawing room with parquet wooden flooring and feature fireplace. The dining room with continuing parquet flooring, as well as French doors opening onto the front garden, the adjacent kitchen offers a fantastic space with the original 1960's kitchen, an American style stove and walk-in larder. Upstairs there are five double bedrooms with the principal bedroom offering an en-suite bathroom and French doors opening onto a balcony overlooking the front garden. In addition, a 22ft games room above the double garage has potential for a further large bedroom or studio.