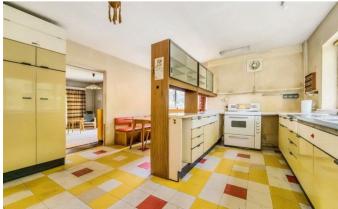

The property offers comfortable living accommodation of 2,700 sq. foot, the spacious entrance hallway with a cloakroom and generous storage leads to an impressive 31ft drawing room with parquet wooden flooring and feature fireplace. The dining room with continuing parquet flooring, as well as French doors opening onto the front garden, the adjacent kitchen offers a fantastic space with the original 1960's kitchen, an American style stove and walk-in larder. Upstairs there are five double bedrooms with the principal bedroom offering an en-suite bathroom and French doors opening onto a balcony overlooking the front garden. In addition, a 22ft games room above the double garage has potential for a further large bedroom or studio.