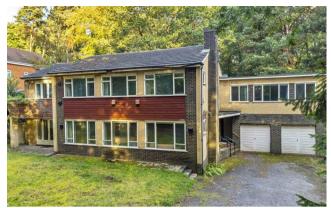

## Tekels Park | Camberley Surrey | GU15 2LF Guide Price £850,000

Brought to the market for the first time since 1965, this home gives the opportunity to update and upgrade this 2,700 sq. foot family home. Situated in a generous plot of 0.8 of an acre and located in the desired Tekels Park area of Camberley. Private treaty sale and no

## Outside

To the front of the house, the driveway provides parking for approximately 5 cars and access to the large double garage with power and lighting and door leading to rear garden. The plot itself measures approximately 0.8 acres and offers a selection of mature trees and shrubs. The property is South facing and is near the Tekels Park paddock where wild deer may be seen roaming. In addition to the large front and rear gardens there are further grounds to the side that would offer excellent potential for further extension, subject to planning.