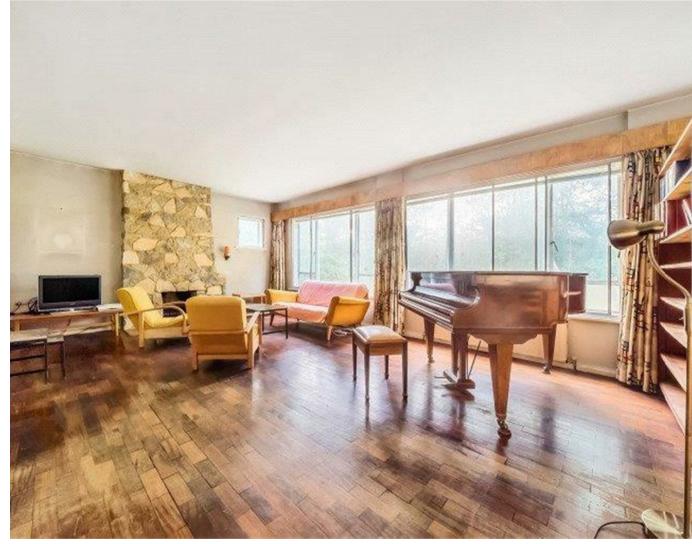

The property offers comfortable living accommodation of 2,700 sq. foot, the spacious entrance hallway with a cloakroom and generous storage leads to an impressive 31ft drawing room with parquet wooden flooring and feature fireplace. The dining room with continuing parquet flooring, as well as French doors opening onto the front garden, the adjacent kitchen offers a fantastic space with the original 1960's kitchen, an American style stove and walk-in larder. Upstairs there are five double bedrooms with the principal bedroom offering an en-suite bathroom and French doors opening onto a balcony overlooking the front garden. In addition, a 22ft games room above the double garage has potential for a further large bedroom or studio.