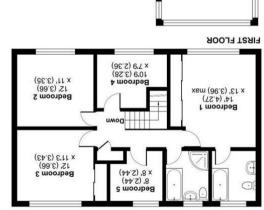

## Chatsworth Heights, Camberley, Surrey, GU15

For identification only - Not to scale m ps 205 \ ft ps 7055 = lstoT Garage = 278 sq ft / 25.8 sq m m pa S.e7f \ ft pa eSef = serA etsmixorqqA

5005/64/EC

18

Rics Measurer

səlsW & bnsign∃ มรดด ถึงสมเสน (ลงเกิด) - มเลตมแล (ถึงล

Я

(00-00

(08-6

¥ (sniq Se)

ແມ່ສ (ຄິເລ

Floor phan produced in a proceeding on Min RICs Property Measurement Standards incorporating intermational Property Measurement Standards (IPMS2 Residentia). © indexcom 2024 Produced for Vickery & Co. REF: 1111799