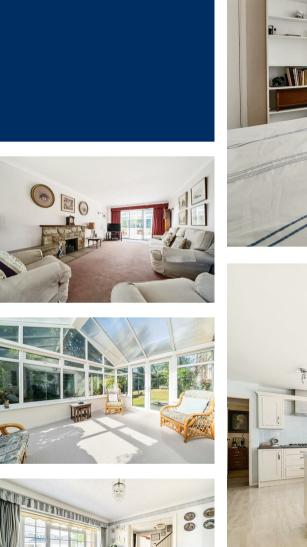

- Five bedroom detached house
- Conservatory with French doors leading to an enclosed rear garden
- 25ft dual aspect living room with fireplace
- Driveway and garage
- No onward chain

- Two bathrooms of which one is en suite
- Secluded south easterly 60'
- Home office / Study
- Potential to extend subject to planning
- Council Tax G

## Description

Welcome to this charming detached house located in the sought-after area of Chatsworth Heights. This property, originally constructed by the renowned Charles Church, presents itself as a 5-bedroom detached house. Offering a generous living space of approximately 1929 sq ft with accommodation extending to an

impressive 2,207 sq ft. Set on a sprawling plot of around 1/4 of an acre, this property boasts ample space both indoors and outdoors.

The property's prime location in one of Camberley's most desirable areas ensures a peaceful lifestyle for its residents. The spacious kitchen/breakfast room provides a perfect setting for hosting family gatherings or enjoying a quiet morning cup of tea. With its expansive living space, lush surroundings, and desirable location, this detached house in Chatsworth Heights presents a rare opportunity to own a truly remarkable property close the heart of Camberley.