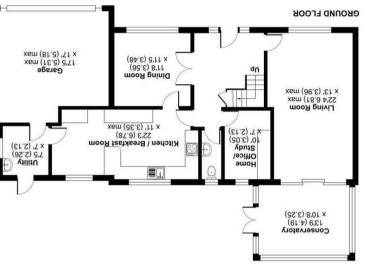

## Chatsworth Heights, Camberley, Surrey, GU15

For identification only - Not to scale m ps 205 \ ft ps 7055 = lstoT Garage = 278 sq ft / 25.8 sq m m pa S.e7f \ ft pa eSef = serA etsmixorqqA

5005/64/EC

18

Rics Measurer

səlsW & bnsign∃ มรดด ถึงสมเสน (ลงเกิด) - มเลตมแล (ถึงล

Я

(00-00

(08-6

¥ (sniq Se)

ແມ່ສ (ຄິເລ

Floor phan produced in a proceeding on Min RICs Property Measurement Standards incorporating intermational Property Measurement Standards (IPMS2 Residentia). © indexcom 2024 Produced for Vickery & Co. REF: 1111799