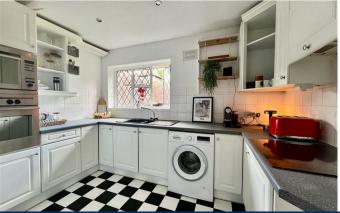

## Description

As you step into the apartment, you are welcomed by a spacious hallway providing central access to all the accommodation. high ceilings and large windows overlooking the established communal grounds. The spacious dual aspect living/dining room has a superb outlook to the communal grounds, the adjacent modern kitchen is thoughtfully designed with sleek countertops, ample cabinets and appliances. The apartment boasts two generously sized bedrooms, each offering built-in storage. The master bedroom is particularly spacious, providing a comfortable area to relax and double as an office space. The second bedroom is versatile, ideal for use as a guest room, home office, or nursery. The white bathroom suite is well appointed with a corner bath.