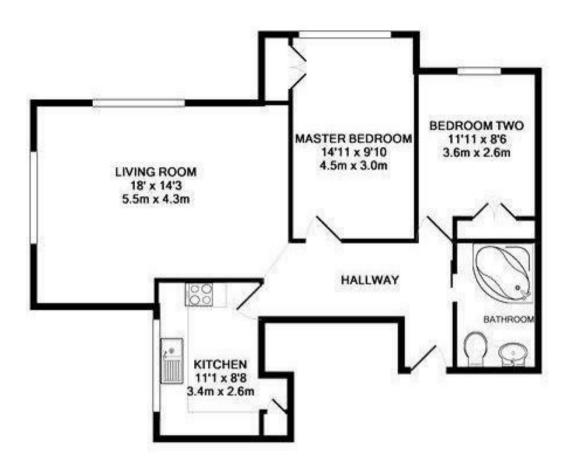

#### TOTAL APPROX. FLOOR AREA 702 SQ.FT. (65.3 SQ.M.)

Whilst every attempt has been made to ensure the accuracy of the floor plan contained here, measurements of doors, windows, rooms and any other items are approximate and no responsibility is taken for any error, omission, or mis-statement. This plan is for flustrative purposes only and should be used as such by any prospective purchaser. The services, systems and appliances shown have not been tested and no guarantee as to their operability or efficiency can be given.