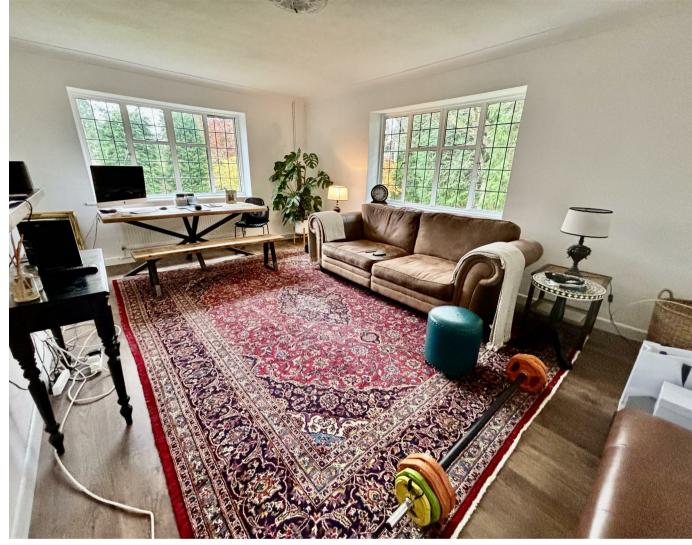

## Description

As you step into the apartment, you are welcomed by a spacious hallway providing central access to all the accommodation. high ceilings and large windows overlooking the established communal grounds. The spacious dual aspect living/dining room has a superb outlook to the communal grounds, the adjacent modern kitchen is thoughtfully designed with sleek countertops, ample cabinets and appliances. The apartment boasts two generously sized bedrooms, each offering built-in storage. The master bedroom is particularly spacious, providing a comfortable area to relax and double as an office space. The second bedroom is versatile, ideal for use as a guest room, home office, or nursery. The white bathroom suite is well appointed with a corner bath.