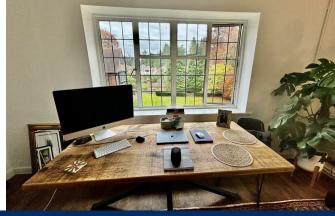

## Description

As you step into the apartment, you are welcomed by a spacious hallway providing central access to all the accommodation. high ceilings and large windows overlooking the established communal grounds. The spacious dual aspect living/dining room has a superb outlook to the communal grounds, the adjacent modern kitchen is thoughtfully designed with sleek countertops, ample cabinets and appliances. The apartment boasts two generously sized bedrooms, each offering built-in storage. The master bedroom is particularly spacious, providing a comfortable area to relax and double as an office space. The second bedroom is versatile, ideal for use as a guest room, home office, or nursery. The white bathroom suite is well appointed with a corner bath.