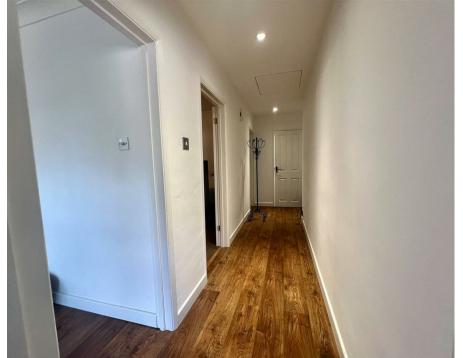

## Description

As you step into the apartment, you are welcomed by a spacious hallway providing central access to all the accommodation. high ceilings and large windows overlooking the established communal grounds. The spacious dual aspect living/dining room has a superb outlook to the communal grounds, the adjacent modern kitchen is thoughtfully designed with sleek countertops, ample cabinets and appliances. The apartment boasts two generously sized bedrooms, each offering built-in storage. The master bedroom is particularly spacious, providing a comfortable area to relax and double as an office space. The second bedroom is versatile, ideal for use as a guest room, home office, or nursery. The white bathroom suite is well appointed with a corner bath.