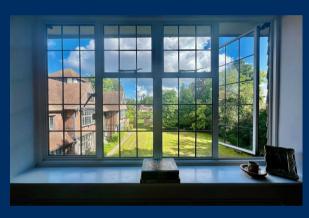

- Two bedrooms with integrated wardrobes
- 18ft living room with dual aspect windows
- Great views
- Ample loft storage

- Popular location
- High ceilings
- Council Tax Band: D
- Garage & communal parking

## Description

As you step into the apartment, you are welcomed by a spacious and light-filled hallway providing central access to all accommodation. High ceilings and large windows not only enhance the sense of space but also allow natural light to flood the rooms, highlighting the intricate details and period features that make this home truly special.