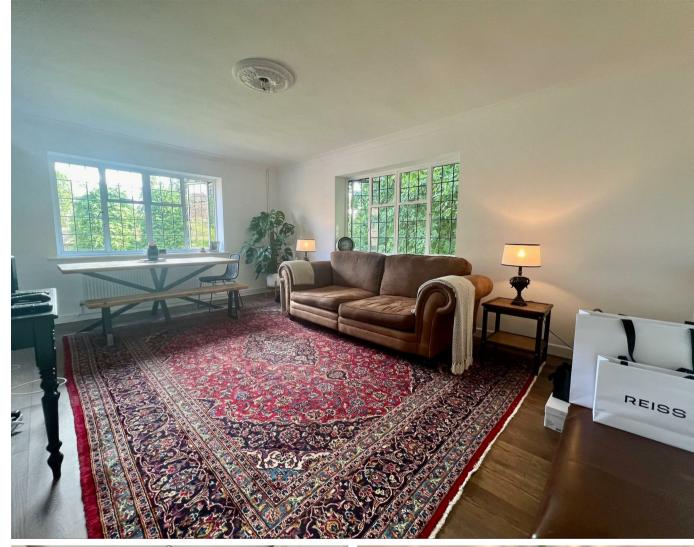

## Description

As you step into the apartment, you are welcomed by a spacious and light-filled hallway providing central access to all accommodation. High ceilings and large windows not only enhance the sense of space but also allow natural light to flood the rooms, highlighting the intricate details and period features that make this home truly special.