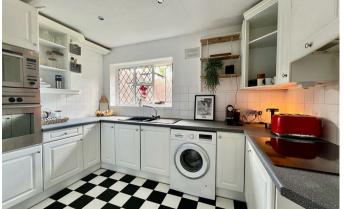

The modern kitchen is thoughtfully designed with sleek countertops, ample storage, and top-of-the-line appliances, making it a joy for cooking enthusiasts. Adjacent to the kitchen is a dining area perfect for both casual meals and entertaining guests.