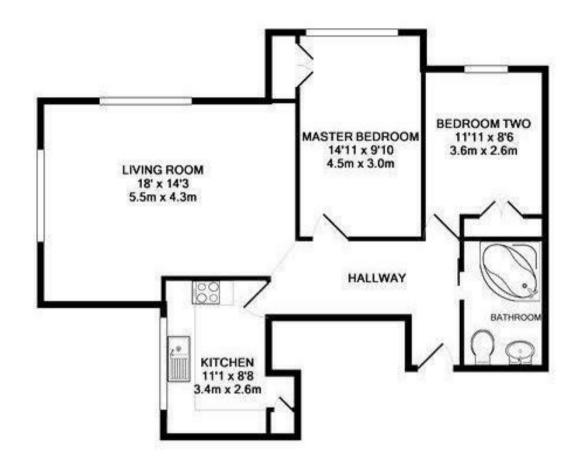

## TOTAL APPROX. FLOOR AREA 702 SQ.FT. (65.3 SQ.M.)

Whilst every attempt has been made to ensure the accuracy of the floor plan contained here, measurements of doors, windows, rooms and any other items are approximate and no responsibility is taken for any error, omission, or mis-statement. This plan is for illustrative purposes only and should be used as such by any prospective purchaser. The services, systems and appliances shown have not been tested and no guarantee as to their operability or efficiency can be given.

Made with Metropix ©2016

| Very sergy efficient - Jover running coals | (12 pass) A | (13 -91) | B | (13 -94) | C | (15 -44) | D | (15 -44) | E | (15 -

35 Plough Road Hampshire GU46 7UW 01276 66566

camberley@waterfords.co.uk https://www.waterfords.co.uk/