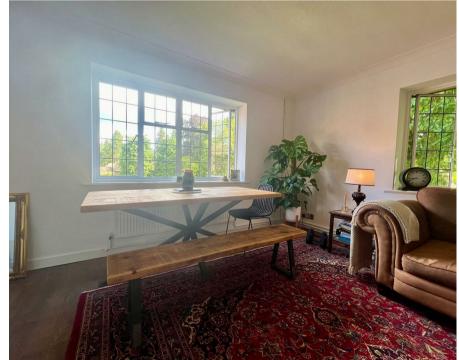

- Two bedrooms with integrated wardrobes
- 18ft living room with dual aspect windows
- Great views
- Ample loft storage

- Popular location
- High ceilings
- Council Tax Band: D
- Garage & communal parking

## Description

As you step into the apartment, you are welcomed by a spacious and light-filled hallway providing central access to all accommodation. High ceilings and large windows not only enhance the sense of space but also allow natural light to flood the rooms, highlighting the intricate details and period features that make this home truly special.

Situated in a desirable location, this apartment offers easy access to local amenities, transport links, and the charm of the surrounding area. The unique blend of historical character and modern conveniences makes this property a rare find.