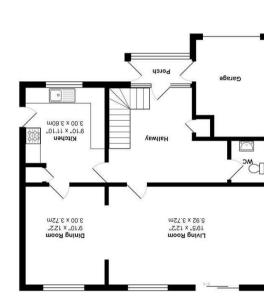

R R

9'10" x 11'10" 9'10" x 11'10" 2.99 x 3.60m

> **Bedroom Two** 12'10" x 12'9" 3.92 x 3.88m

All measurements are approximate and for display purposes only

Total Area: 1625 ft² ... 151.0 m²

Bedroom Four 8'6" x 10'6" 2.59 x 3.20m

"9'S1 x "11'9 m88.6 x 10.6