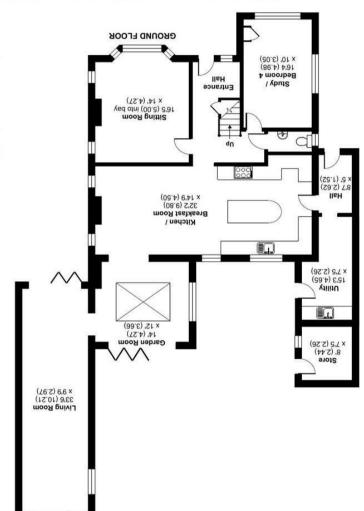

## Description

As you enter this wonderful property you are welcomed by a central hallway, opening to the rest of the property. The property's ground floor living, provides a fantastic entertainment space, the wonderful open plan layout allows the house to blend well from indoor to outdoor living, without a doubt the main feature of this family home is the impressive open plan kitchen and dining area which flows through to a beautiful garden room with byfolding doors looking over the south facing rear garden, perfect for contemporary living. The wellappointed kitchen boasts a wealth of contemporary units and quartz worksurfaces, as well housing a Range cooker. There is the added benefit of a large separate utility room with direct access to the garden. The downstairs also boasts an impressive living room which is over 30ft in length, also providing access to the rear garden. There is a well proportioned sitting room with a large bay window and feature fire place, perfect for cosy family evenings. The ground floor is further complimented by a additional reception room which could be utilised as a fourth bedroom or a study.

On the first floor there are three spacious double bedrooms, with the main bedroom benefiting from walk-in wardrobe and ensuite shower room. The family bathroom comprises a four piece suite. The property offer an opportunity to obtain further bedrooms to a 2nd floor STPP.

## Outside

Externally, the property occupies a 0.29 acre plot and is approached by a large driveway providing off road parking for several vehicles, with the benefit of a electric car charging point. To the rear of the property is and impressive tranquil, private and non over looked south facing garden mostly laid to lawn with patio area perfect for relaxing, entertaining and alfresco dining.

## Park Road, Camberley, GU15

m ps 8.0 \ If ps 9 = (s) sort as U betimid Approximate Area = 2613 sq ft / 242.7 sq m

Store = 60 sq ft / 5.6 sq m

m ps 1.642 / ft ps 2882 = lstoT

For identification only - Not to scale