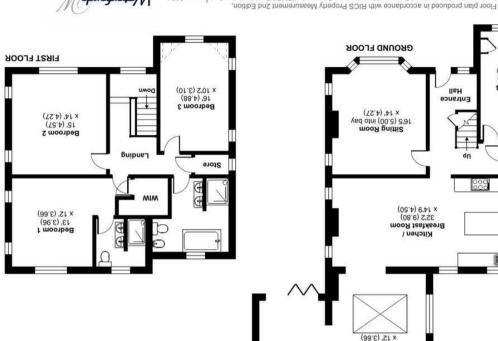

## Park Road, Camberley, GU15

m ps 8.0 \ If ps 9 = (s) sort as U betimid Approximate Area = 2613 sq ft / 242.7 sq m

Store = 60 sq ft / 5.6 sq m

m ps 1.642 / ft ps 2882 = lstoT

For identification only - Not to scale