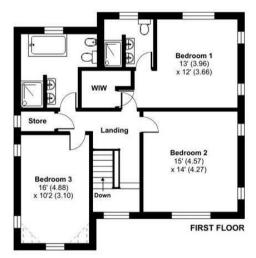

On the first floor there are three spacious double bedrooms, with the main bedroom benefiting from walk-in wardrobe and ensuite shower room. The family bathroom comprises a four piece suite. The property offer an opportunity to obtain further bedrooms to a 2nd floor STPP.

## Park Road, Camberley, GU15

Approximate Area = 2613 sq ft / 242.7 sq m Limited Use Area(s) = 9 sq ft / 0.8 sq m Store = 60 sq ft / 5.6 sq m Total = 2682 sq ft / 249.1 sq m

For identification only - Not to scale

35 Plough Road

Floor plan produced in accordance with RICS Property Measurement 2nd Edition, Incorporating International Property Measurement Standards (IPMS2 Residential). © nichecom 2024. Produced for Waterfords. REF: 1197334