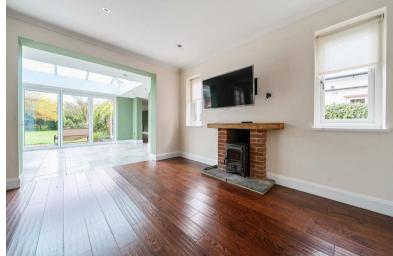

## Description

As you enter this wonderful property you are welcomed by a central hallway, opening to the rest of the property. The property's ground floor living, provides a fantastic entertainment space, the wonderful open plan layout allows the house to blend well from indoor to outdoor living, without a doubt the main feature of this family home is the impressive open plan kitchen and dining area which flows through to a beautiful garden room with byfolding doors looking over the south facing rear garden, perfect for contemporary living. The wellappointed kitchen boasts a wealth of contemporary units and quartz worksurfaces, as well housing a Range cooker. There is the added benefit of a large separate utility room with direct access to the garden. The downstairs also boasts an impressive living room which is over 30ft in length, also providing access to the rear garden. There is a well proportioned sitting room with a large bay window and feature fire place, perfect for cosy family evenings. The ground floor is further complimented by a additional reception room which could be utilised as a fourth bedroom or a study.