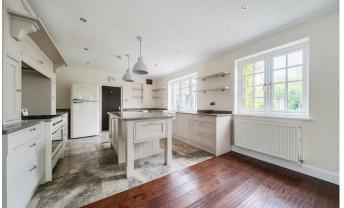

## Description

As you enter this wonderful property you are welcomed by a central hallway, opening to the rest of the property. The property's ground floor living, provides a fantastic entertainment space, the wonderful open plan layout allows the house to blend well from indoor to outdoor living, without a doubt the main feature of this family home is the impressive open plan kitchen and dining area which flows through to a beautiful garden room with byfolding doors looking over the south facing rear garden, perfect for contemporary living. The wellappointed kitchen boasts a wealth of contemporary units and quartz worksurfaces, as well housing a Range cooker. There is the added benefit of a large separate utility room with direct access to the garden. The downstairs also boasts an impressive living room which is over 30ft in length, also providing access to the rear garden. There is a well proportioned sitting room with a large bay window and feature fire place, perfect for cosy family evenings. The ground floor is further complimented by a additional reception room which could be utilised as a fourth bedroom or a study.