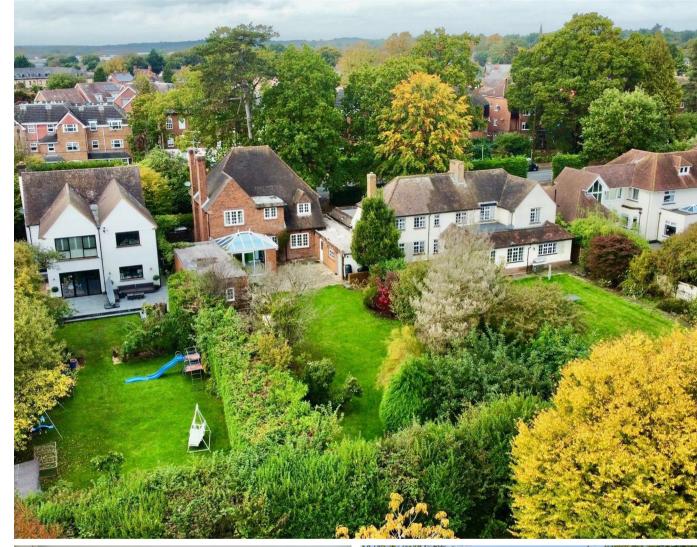

## Outside

Externally, the property occupies a 0.29 acre plot and is approached by a large driveway providing off road parking for several vehicles, with the benefit of a electric car charging point. To the rear of the property is and impressive tranquil, private and non over looked south facing garden mostly laid to lawn with patio area perfect for relaxing, entertaining and alfresco dining.