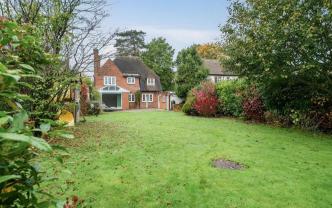

## Outside

Externally, the property occupies a 0.29 acre plot and is approached by a large driveway providing off road parking for several vehicles, with the benefit of a electric car charging point. To the rear of the property is and impressive tranquil, private and non over looked south facing garden mostly laid to lawn with patio area perfect for relaxing, entertaining and alfresco dining.