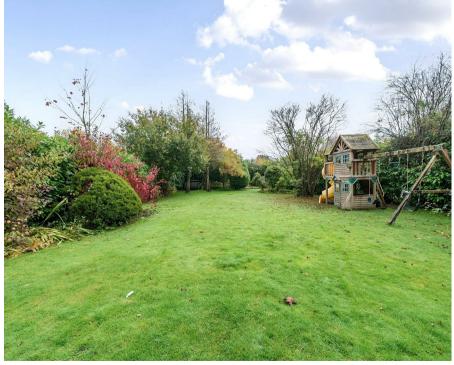

## Outside

Externally, the property occupies a 0.29 acre plot and is approached by a large driveway providing off road parking for several vehicles, with the benefit of a electric car charging point. To the rear of the property is and impressive tranquil, private and non over looked south facing garden mostly laid to lawn with patio area perfect for relaxing, entertaining and alfresco dining.