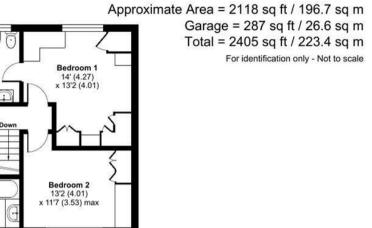

#### Description

This perfectly proportioned property provides a great opportunity to create your dream family home. As you enter, you are greeted by a spacious entrance hall providing access to the rest of the property, A spacious L-shape Living/Dining room is the perfect space for relaxing and having cosy evenings with family and friends, The room benefits from dual aspect windows and doors, including a integrated sun room with tiled roof, allowing the space to be flooded with natural light. A good size kitchen with integrated appliances leads to a generous separate utility room. The ground floor of the property is completed by a large study ideal for working from home and a W/C.

Upstairs, the property features 4 large double bedrooms, all of which include built-in wardrobes. Bedroom 1 also benefits from a 5 piece ensuite bathroom and the home is completed by a 4 piece family bathroom.

#### Outside

Externally, the front of the property benefits from a large block paved driveway with space for multiple vehicles and a double garage. To the rear of the property is a generous garden, mostly laid to lawn with a large patio area perfect for entertaining and alfresco dining. This stunning space is completed by an incredible outdoor heated swimming pool.