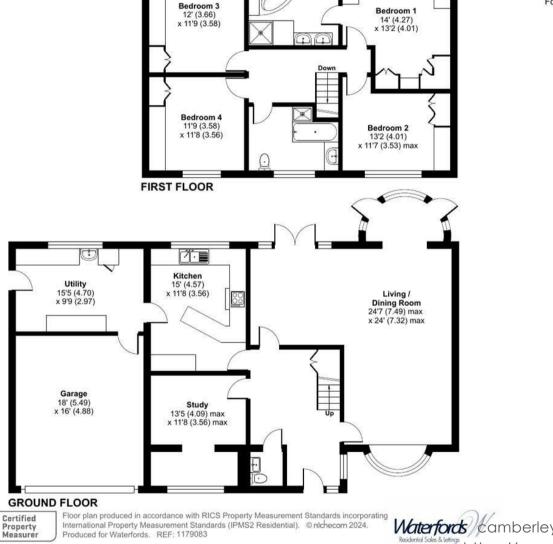

#### Description

This perfectly proportioned property provides a great opportunity to create your dream family home. As you enter, you are greeted by a spacious entrance hall providing access to the rest of the property, A spacious L-shape Living/Dining room is the perfect space for relaxing and having cosy evenings with family and friends, The room benefits from dual aspect windows and doors, including a integrated sun room with tiled roof, allowing the space to be flooded with natural light. A good size kitchen with integrated appliances leads to a generous separate utility room. The ground floor of the property is completed by a large study ideal for working from home and a W/C.

Upstairs, the property features 4 large double bedrooms, all of which include built-in wardrobes. Bedroom 1 also benefits from a 5 piece ensuite bathroom and the home is completed by a 4 piece family bathroom.

#### Outside

Externally, the front of the property benefits from a large block paved driveway with space for multiple vehicles and a double garage. To the rear of the property is a generous garden, mostly laid to lawn with a large patio area perfect for entertaining and alfresco dining. This stunning space is completed by an incredible outdoor heated swimming pool.