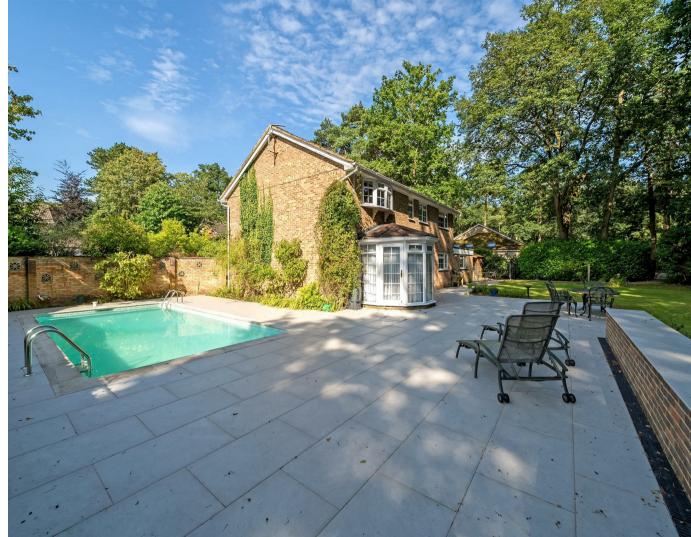

One of the standout features of this property is the inviting swimming pool, offering you the perfect spot to cool off during the warm summer months or to simply unwind after a

- 4 double bedrooms
- Huge potential
- Sought after Location
- Secluded garden
- Double garage • Swimming pool
- No onward chain
- Council Tax Band G

#### Outside

Externally, the front of the property benefits from a large block paved driveway with space for multiple vehicles and a double garage. To the rear of the property is a generous garden, mostly laid to lawn with a large patio area perfect for entertaining and alfresco dining. This stunning space is completed by an incredible outdoor heated swimming pool.