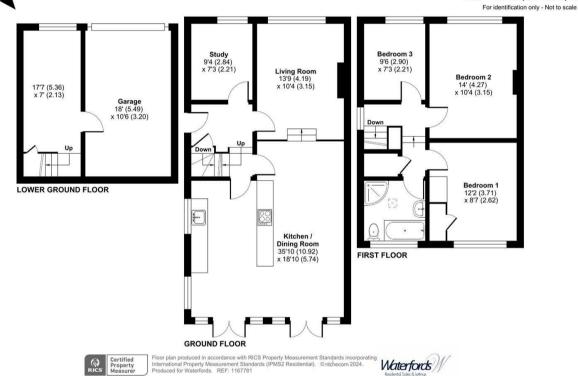

## Connop Way, Frimley, Camberley, GU16

Approximate Area = 1289 sq ft / 119.7 sq m Garage = 187 sq ft / 17.3 sq m Total = 1476 sq ft / 137 sq m

35 Plough Road Hampshire GU46 7UW 01276 66566

camberley@waterfords.co.uk https://www.waterfords.co.uk/