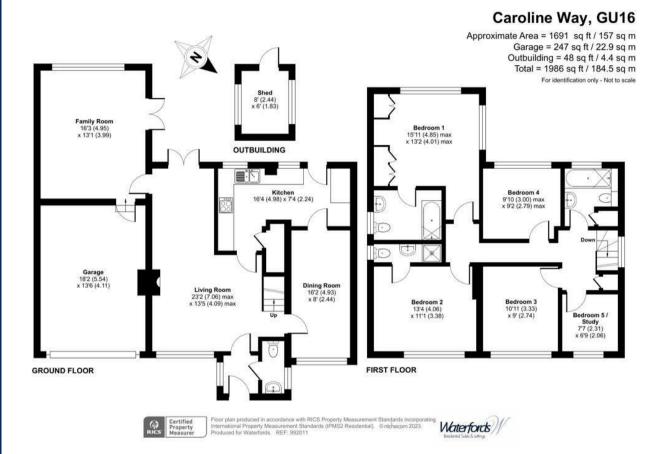

## Description

Available to view now with Waterfords!

Situated in the popular and sought after location is this four-bedroom detached property offering generous family accommodation throughout. Accommodation comprises of an entrance hallway, downstairs toilet, fitted kitchen, utility room, generous lounge/family room as well as an additional family room ideal for families along with dining room with access through the living room and kitchen. Stairs lead from the hallway to the first floor landing where there are five generous sized bedrooms, the master bedroom and the second benefits from en-suite, in addition there is a family bathroom.