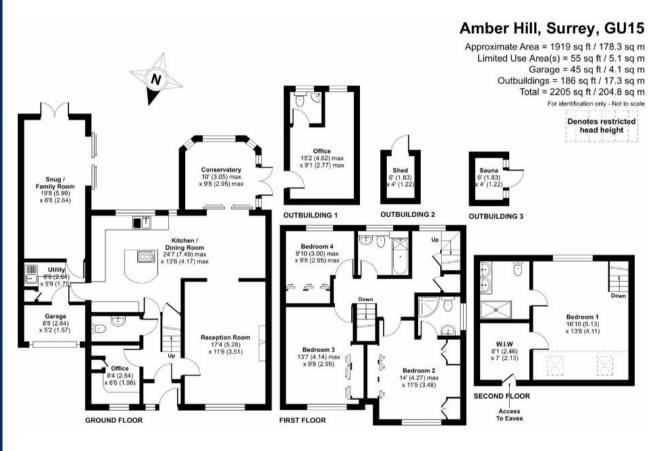

## Outside

To the front there is driveway parking and side access leading to the very private southerly facing garden which offers a great space for entertaining with multiple seating areas. To the side of the property there is an office with its own cloakroom ideal for home working or potential annex. There is also a sauna.

## Description

Extended and renovated by the current owners the property provides versatile living throughout. Upon entering the property there is a study with fitted units, cloakroom off the hallway, expansive kitchen/dining room which in turn leads to the conservatory and main living room. The garage has been converted to storage to the front, utility room to the rear which leads to another family room with access to the rear garden.

On the first floor, there are three double bedrooms all with built in storage, family bathroom and ensuite to bedroom two. The loft has been converted into a large master bedroom which benefits from a walk-in wardrobe and ensuite.