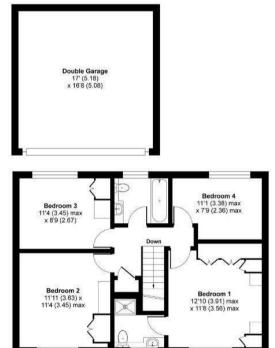

On the first floor there are four well proportioned bedrooms, an en suite to master, plus a family bathroom servicing the other three bedrooms.

To the front of the property there is a large new driveway, plus a double detached garage.

## Albert Road, Bagshot, GU19

Approximate Area = 1680 sq ft / 156.1 sq m (includes garage)

For identification only - Not to scale

Energy Efficiency Rating

Very energy efficient - lower running costs

102 plan) A