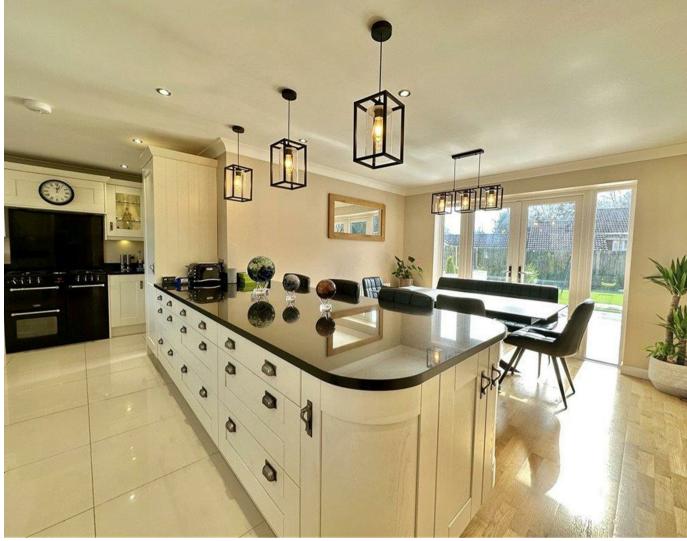

The main feature of the ground floor is the beautiful open plan kitchen/dining room. The accommodation further comprises of a large

Available to view with Waterfords!

living room, study/home office, cloakroom, plus a utility room.