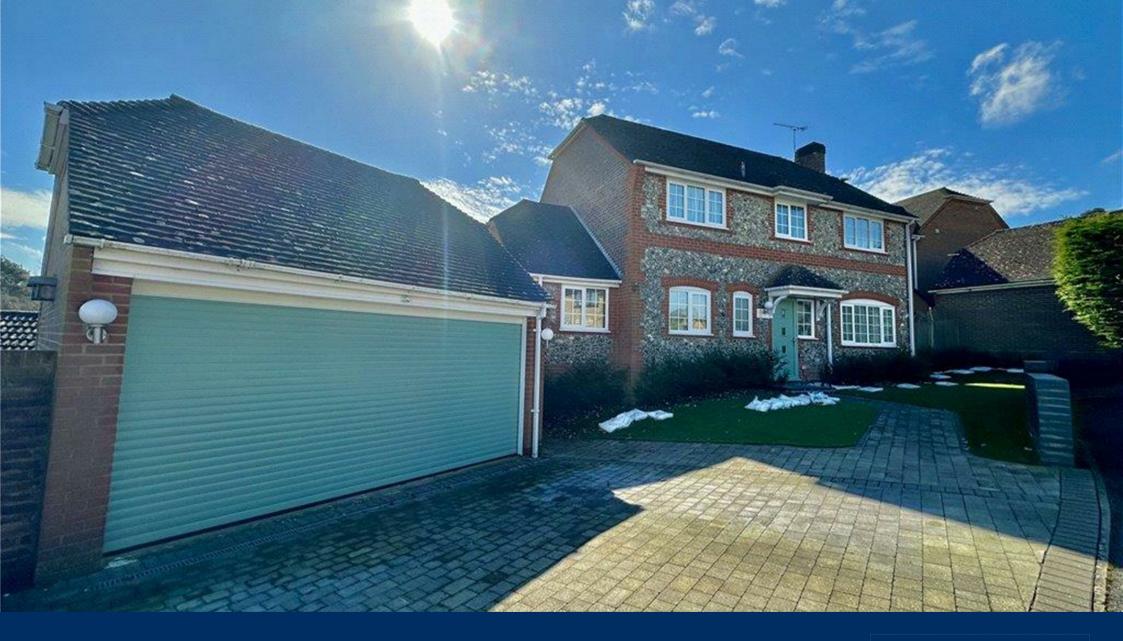

Albert Road | Bagshot | Surrey | GU19 5QL Guide Price £750,000 Freehold

Albert Road | Bagshot Surrey | GU19 5QL Guide Price £750,000

A superbly presented four bedroom detached Charles Church 'Lichfield' located in a popular development in Bagshot.

## Description

Situated within walking distance of Bagshot Infant School, Connaught Junior School, superb green spaces, Bagshot village centre and train station is this superbly presented four bedroom detached family home.

On the first floor there are four well proportioned bedrooms, an en suite to master, plus a family bathroom servicing the other three bedrooms.

To the front of the property there is a large new driveway, plus a double detached garage.

The South facing rear garden measures approximately 50ft in depth and is mainly laid to artificial lawn with a large patio 5m x 10m immediately to the rear of the property.