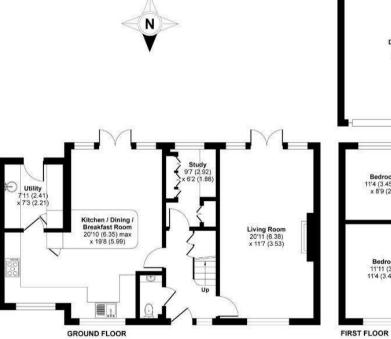

The main feature of the ground floor is the beautiful open plan kitchen/dining room. The accommodation further comprises of a large

Available to view with Waterfords!

living room, study/home office, cloakroom, plus a utility room.

On the first floor there are four well proportioned bedrooms, an en suite to master, plus a family bathroom servicing the other three bedrooms.

To the front of the property there is a large new driveway, plus a double detached garage.

The South facing rear garden measures approximately 50ft in depth and is mainly laid to artificial lawn with a large patio 5m x 10m immediately to the rear of the property.

## Albert Road, Bagshot, GU19

Approximate Area = 1680 sq ft / 156.1 sq m (includes garage)

For identification only - Not to scale

Energy Efficiency Rating

Very energy efficient - lower running costs

102 plan) A