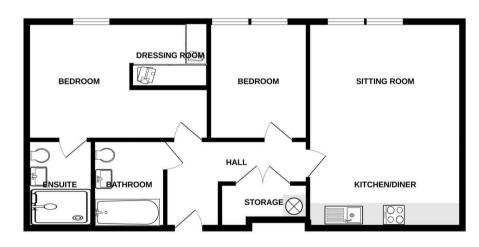

## Flat 80 Ashwood

Pembroke Broadway | Camberley Surrey | GU15 3FE

Located in the heart of Camberley Town Centre is this well presented and modern two bedroom executive apartment.

- Executive Development Two Double Bedrooms
- Modern Living
- Secure Parking
- Council Tax Band C
- Description

## **TOP FLOOR**

ASHWOOD HOUSE

35 Plough Road Hampshire **GU46 7UW** 01276 66566 camberley@waterfords.co.

https://www.waterfords.cc