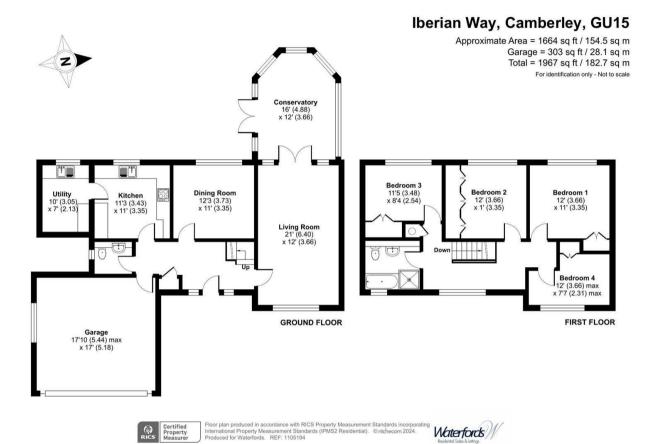

- Detached Home
- Three Receptions
- Large Garden
- Garage

- Four Double Bedrooms
- Corner Plot Position
- Driveway Parking for Multiple Cars
- Council Tax Band: F

## Outside

Stepping outside into the landscaped rear garden, you will find a large patio area, perfect for al fresco dining and entertaining guests. Another raised patio section hosts the large hot tub with seating and to the otherside of the plot there is lawn / patio area along with side access on both sides of the property to the front. There are shrub borders surrounding the front and rear gardens offering privacy. To the front, there is a large driveway with ample parking for multiple cars.

## Description

The ground floor boasts three reception rooms comprising of living room, large conservatory with heating, and a separate dining room. The well-appointed kitchen offering plenty of eye and base levels units with modern appliances leads onto the utility room with side door to the patio. There is a cloakroom and integral access to the garage offering space for a modern car and further storage with ease. To the first floor, there is a bright and airy landing providing access to the four double bedrooms and family bathroom.