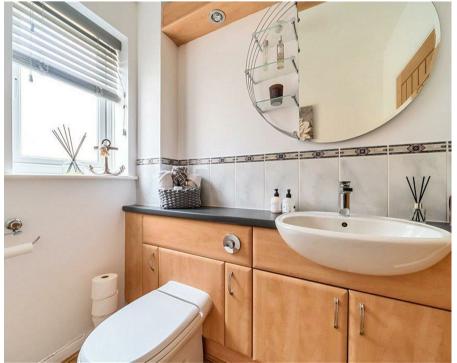

## Description

The ground floor boasts three reception rooms comprising of living room, large conservatory with heating, and a separate dining room. The well-appointed kitchen offering plenty of eye and base levels units with modern appliances leads onto the utility room with side door to the patio. There is a cloakroom and integral access to the garage offering space for a modern car and further storage with ease. To the first floor, there is a bright and airy landing providing access to the four double bedrooms and family bathroom.