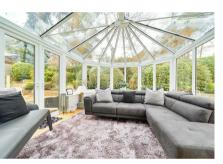

## Description

The ground floor boasts three reception rooms comprising of living room, large conservatory with heating, and a separate dining room. The well-appointed kitchen offering plenty of eye and base levels units with modern appliances leads onto the utility room with side door to the patio. There is a cloakroom and integral access to the garage offering space for a modern car and further storage with ease. To the first floor, there is a bright and airy landing providing access to the four double bedrooms and family bathroom.