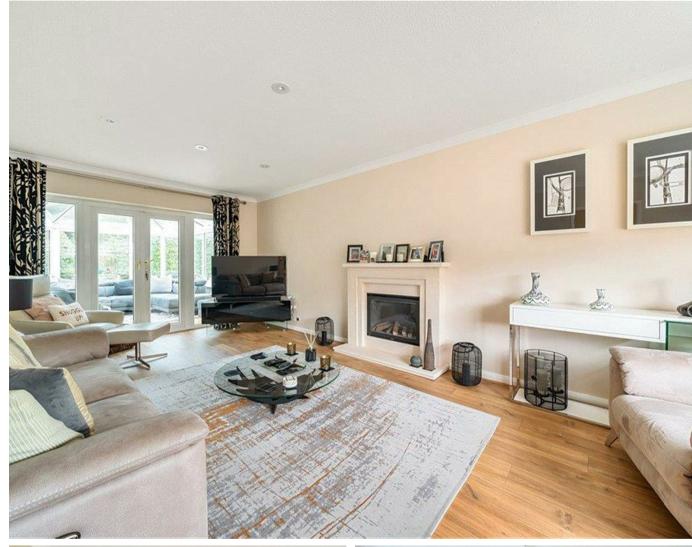

## Description

The ground floor boasts three reception rooms comprising of living room, large conservatory with heating, and a separate dining room. The well-appointed kitchen offering plenty of eye and base levels units with modern appliances leads onto the utility room with side door to the patio. There is a cloakroom and integral access to the garage offering space for a modern car and further storage with ease. To the first floor, there is a bright and airy landing providing access to the four double bedrooms and family bathroom.