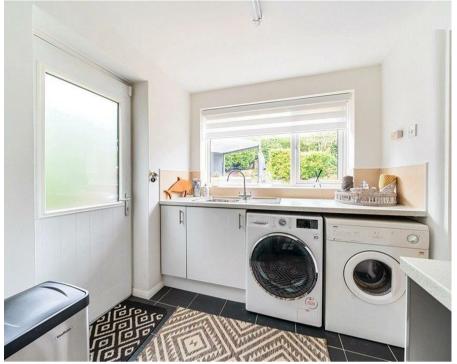

## Description

The ground floor boasts three reception rooms comprising of living room, large conservatory with heating, and a separate dining room. The well-appointed kitchen offering plenty of eye and base levels units with modern appliances leads onto the utility room with side door to the patio. There is a cloakroom and integral access to the garage offering space for a modern car and further storage with ease. To the first floor, there is a bright and airy landing providing access to the four double bedrooms and family bathroom.