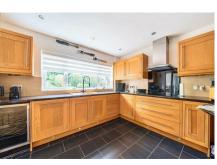

## Description

The ground floor boasts three reception rooms comprising of living room, large conservatory with heating, and a separate dining room. The well-appointed kitchen offering plenty of eye and base levels units with modern appliances leads onto the utility room with side door to the patio. There is a cloakroom and integral access to the garage offering space for a modern car and further storage with ease. To the first floor, there is a bright and airy landing providing access to the four double bedrooms and family bathroom.