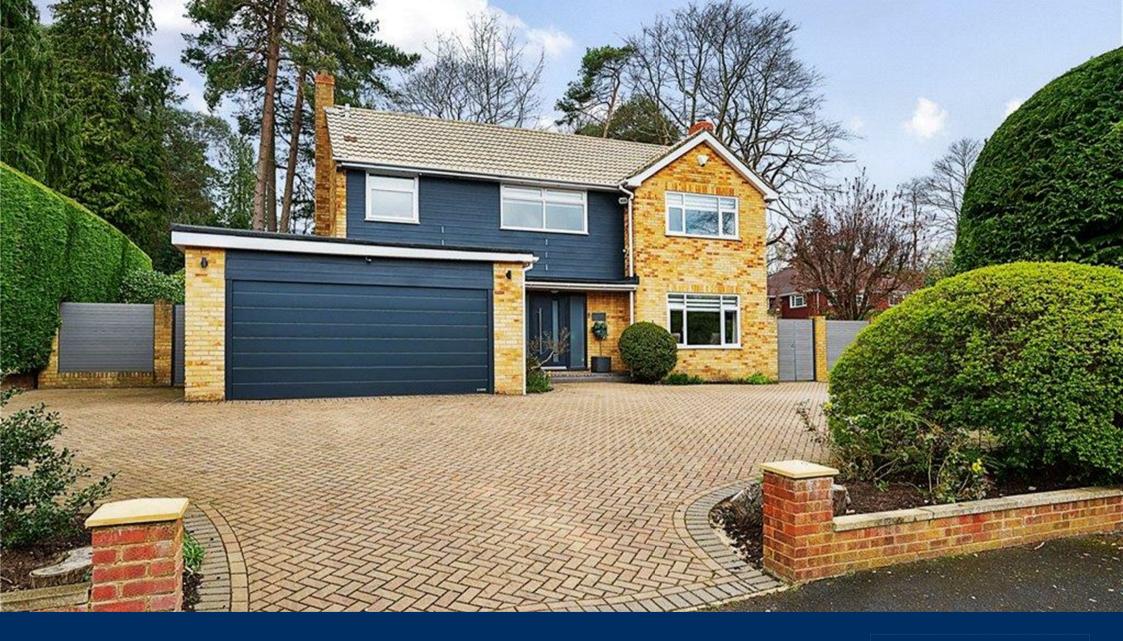

## Iberian Way | Camberley Surrey | GU15 1LZ Asking Price £850,000

New to the market is this well-presented detached property which has been tastefully modernised over the years by the current owners and occupies a generous corner plot.

- Detached Home
- Three Receptions
- Large Garden
- Garage

- Four Double Bedrooms
- Corner Plot Position
- Driveway Parking for Multiple Cars
- Council Tax Band: F

## Outside

Stepping outside into the landscaped rear garden, you will find a large patio area, perfect for al fresco dining and entertaining guests. Another raised patio section hosts the large hot tub with seating and to the otherside of the plot there is lawn / patio area along with side access on both sides of the property to the front. There are shrub borders surrounding the front and rear gardens offering privacy. To the front, there is a large driveway with ample parking for multiple cars.