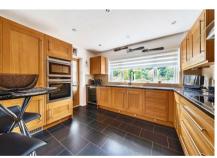

## Description

The ground floor boasts three reception rooms comprising of living room, large conservatory with heating, and a separate dining room. The well-appointed kitchen offering plenty of eye and base levels units with modern appliances leads onto the utility room with side door to the patio. There is a cloakroom and integral access to the garage offering space for a modern car and further storage with ease. To the first floor, there is a bright and airy landing providing access to the four double bedrooms and family bathroom.