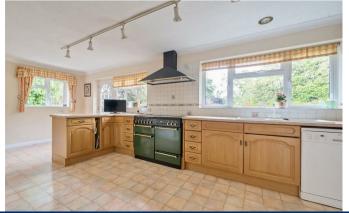

## Description

The house includes an expansive kitchen/breakfast/family room with garden access, a spacious dining room, and a living room that opens into a garden room, offering ample space for entertaining. The ground floor also includes a generous reception hall, a large utility room, and a cloakroom, providing practical living spaces. On the first floor, there are four bedrooms, including a master bedroom with an en suite and fitted