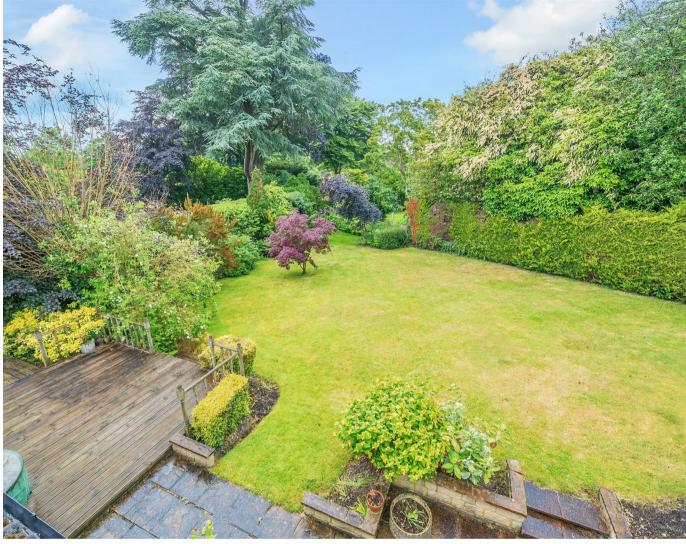

wardrobes, and a fully-fitted study that can serve as a fifth bedroom. A family bathroom is also located on this floor.

The freehold property features driveway parking and an integrated garage. The rear garden is designed for privacy, predominantly laid to lawn with a patio and decking area, and mature borders. Gated access is available on both sides of the rear garden.