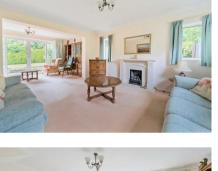

## Description

The house includes an expansive kitchen/breakfast/family room with garden access, a spacious dining room, and a living room that opens into a garden room, offering ample space for entertaining. The ground floor also includes a generous reception hall, a large utility room, and a cloakroom, providing practical living spaces. On the first floor, there are four bedrooms, including a master bedroom with an en suite and fitted