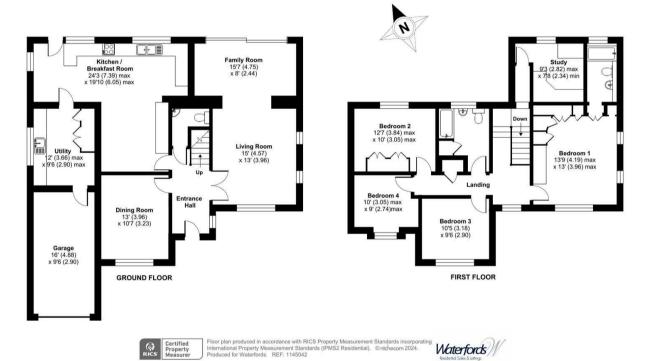

## Description

The house includes an expansive kitchen/breakfast/family room with garden access, a spacious dining room, and a living room that opens into a garden room, offering ample space for entertaining. The ground floor also includes a generous reception hall, a large utility room, and a cloakroom, providing practical living spaces. On the first floor, there are four bedrooms, including a master bedroom with an en suite and fitted

wardrobes, and a fully-fitted study that can serve as a fifth bedroom. A family bathroom is also located on this floor.

The freehold property features driveway parking and an integrated garage. The rear garden is designed for privacy, predominantly laid to lawn with a patio and decking area, and mature borders. Gated access is available on both sides of the rear garden.

## Kingsclear Park, Camberley, GU15

Approximate Area = 2273 sq ft / 211.1 sq m (includes garage)

For identification only - Not to scale

35 Plough Road Hampshire GU46 7UW 01276 66566

camberley@waterfords.co.uk https://www.waterfords.co.uk/