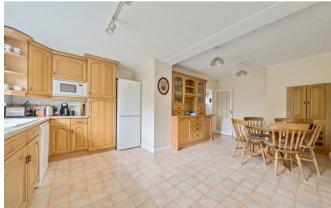

## Description

The house includes an expansive kitchen/breakfast/family room with garden access, a spacious dining room, and a living room that opens into a garden room, offering ample space for entertaining. The ground floor also includes a generous reception hall, a large utility room, and a cloakroom, providing practical living spaces. On the first floor, there are four bedrooms, including a master bedroom with an en suite and fitted