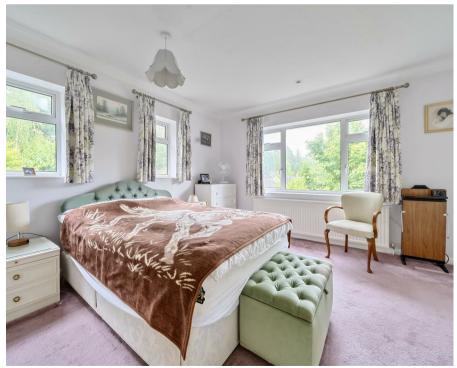

## Description

The house includes an expansive kitchen/breakfast/family room with garden access, a spacious dining room, and a living room that opens into a garden room, offering ample space for entertaining. The ground floor also includes a generous reception hall, a large utility room, and a cloakroom, providing practical living spaces. On the first floor, there are four bedrooms, including a master bedroom with an en suite and fitted

wardrobes, and a fully-fitted study that can serve as a fifth bedroom. A family bathroom is also located on this floor.

The freehold property features driveway parking and an integrated garage. The rear garden is designed for privacy, predominantly laid to lawn with a patio and decking area, and mature borders. Gated access is available on both sides of the rear garden.