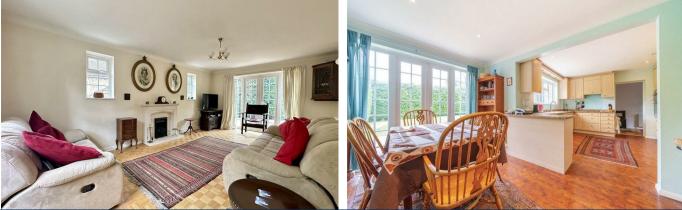

To the ground floor is a large lounge, study, dining room with open aspect to the refitted kitchen. The kitchen provides access to the extension which features an eye-catching reception room with a vaulted ceiling, built-in book shelving and access to a shower room.