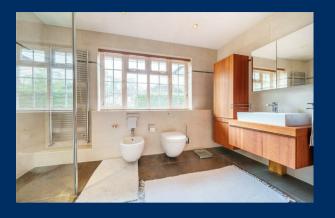

Carefully planned and laid out the home features five double bedrooms of which the master bedroom is of an exceptional size and enjoys double aspect windows, built-in bedroom furniture and an en-suite shower room. Two family bathrooms complete the accommodation to the first floor, the shower room having enjoyed a recent refit.

To the ground floor is a large lounge, study, dining room with open aspect to the refitted kitchen. The kitchen provides access to the extension which features an eye-catching reception room with a vaulted ceiling, built-in book shelving and access to a shower room.