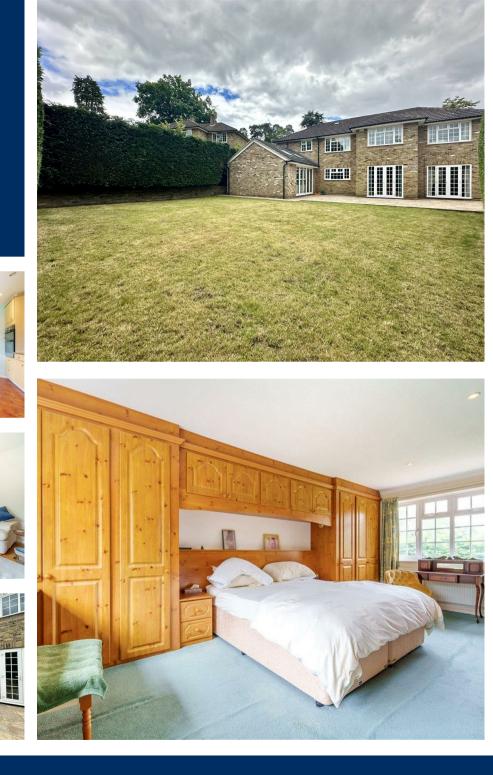

#### Outside

Externally the property boasts a brick paved driveway with parking for approx. four cars and provides access to the remote control operated double garage. To the rear is a generous size lawn and patio the whole of which is fully enclosed by mature trees. Side access and shed.

Carefully planned and laid out the home features five double bedrooms of which the master bedroom is of an exceptional size and enjoys double aspect windows, built-in bedroom furniture and an en-suite shower room. Two family bathrooms complete the accommodation to the first floor, the shower room having enjoyed a recent refit.