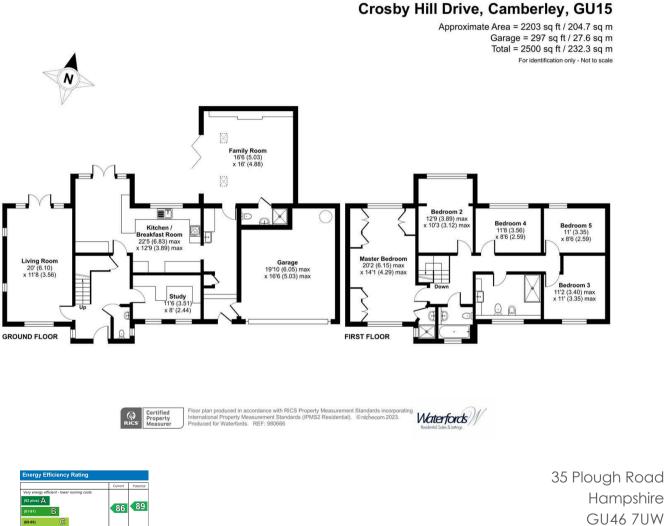

- Five double bedrooms Four bathrooms
- Double integral garage Annexe potential
- Four reception rooms
- EPC B

- No onward chain
- Council Tax Band G

#### Outside

Externally the property boasts a brick paved driveway with parking for approx. four cars and provides access to the remote control operated double garage. To the rear is a generous size lawn and patio the whole of which is fully enclosed by mature trees. Side access and shed.

Carefully planned and laid out the home features five double bedrooms of which the master bedroom is of an exceptional size and enjoys double aspect windows, built-in bedroom furniture and an en-suite shower room. Two family bathrooms complete the accommodation to the first floor, the shower room having enjoyed a recent refit.

To the ground floor is a large lounge, study, dining room with open aspect to the refitted kitchen. The kitchen provides access to the extension which features an eye-catching reception room with a vaulted ceiling, built-in book shelving and access to a shower room.

Furthermore, there is a utility area with plumbing, access to the integral garage and featuring its own front door makes it suitable for conversion to an annex if so desired.

Hampshire GU46 7UW 01276 66566 camberley@waterfords.co.uk https://www.waterfords.co.uk/