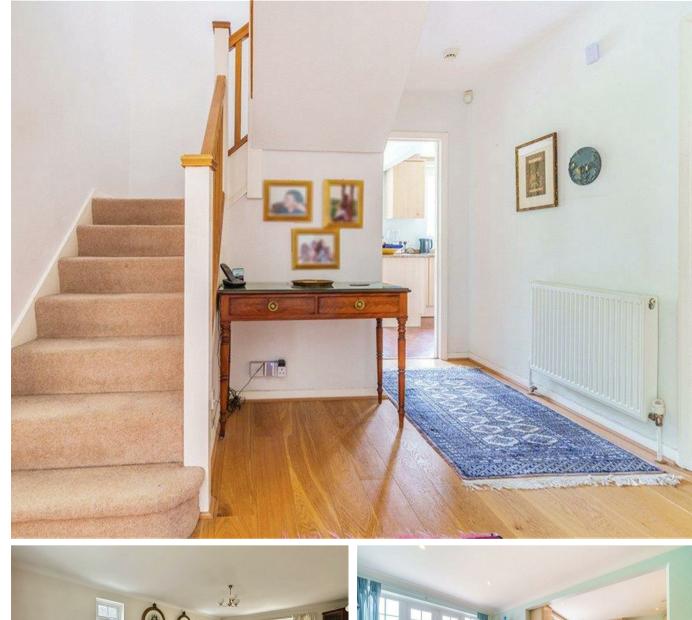

To the ground floor is a large lounge, study, dining room with open aspect to the refitted kitchen. The kitchen provides access to the extension which features an eye-catching reception room with a vaulted ceiling, built-in book shelving and access to a shower room.