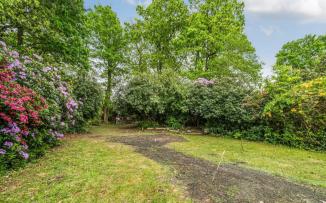

### Outside

Externally the rear garden is one of the main features of the property, mainly laid to lawn and enclosed by mature shrubs and trees, a patio area off the back of the house, providing a very private and relaxing space which is ideal for entertaining. The front of the property has in and out driveway which provides parking for several cars. There is also access to a triple length garage.