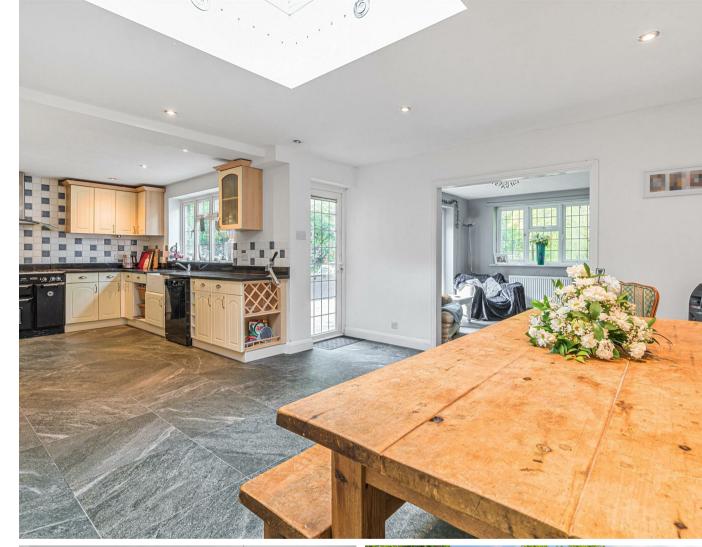

## Description

This charming four-bedroom detached home is brimming with potential, with a substantial plot approaching 1/3 acre offering ample space for growth and personalisation. The property provides generous living space which is hugely versatile with a large kitchen/dining room bathed in natural light due to the addition of sky light and a spacious Lshaped living room with French doors leading to the garden provides a fantastic adaptable space to suit you requirements. The ground floor of the property is completed by a separate dining room, family room and a sitting room with views over the garden. The large entrance hall with contemporary stairs case leads to to the first floor of the property which provides four double bedrooms, a spacious family bathroom and separate W/C.