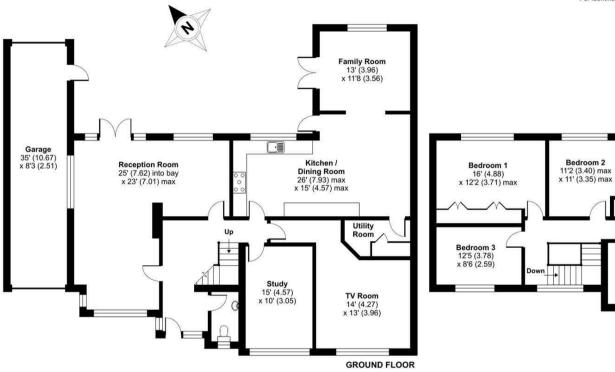

## Golf Drive, Camberley, GU15

Approximate Area = 2376 sq ft / 220.7 sq m Garage = 291 sq ft / 27.1 sq m Total = 2667 sq ft / 247.8 sq m

For identification only - Not to scale

Bedroom 4 9'10 (3.00)

x 9' (2.74)

FIRST FLOOR

Certified Property Measurer

Floor plan produced in accordance with RICS Property Measurement Standards incorporating International Property Measurement Standards (IPMS2 Residential). © ntchecom 2024. Produced for Waterfords. REF: 1121950