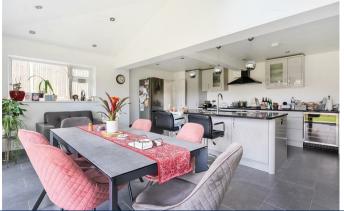

## Description

The property was built by the renowned Charles Church and offers a wealth of space internally and externally. The home is well presented throughout and offering an individually designed and contemporary open plan kitchen/dining area with Neff appliances, granite worktops and a separate utility room. There are two sets of bi-fold doors that span the width of the rear extension offering space to the patio area. There are two further reception rooms to include a large 21ft living area and sizeable study along with a downstairs cloakroom. The first floor has four bedrooms, three of which have large built-in storage along with the main bedroom benefitting from an ensuite and a family bathroom serves the other bedrooms.