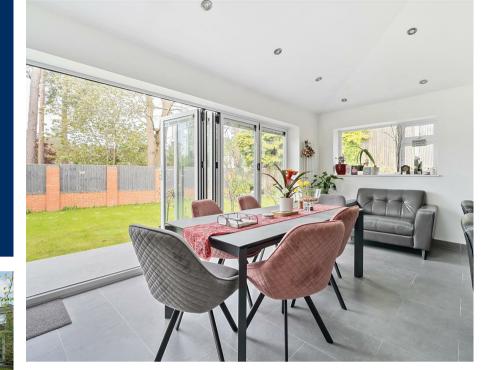

## Description

The property was built by the renowned Charles Church and offers a wealth of space internally and externally. The home is well presented throughout and offering an individually designed and contemporary open plan kitchen/dining area with Neff appliances, granite worktops and a separate utility room. There are two sets of bi-fold doors that span the width of the rear extension offering space to the patio area. There are two further reception rooms to include a large 21ft living area and sizeable study along with a downstairs cloakroom. The first floor has four bedrooms, three of which have large built-in storage along with the main bedroom benefitting from an ensuite and a family bathroom serves the other bedrooms.