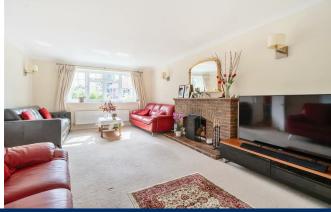

## Description

The property was built by the renowned Charles Church and offers a wealth of space internally and externally. The home is well presented throughout and offering an individually designed and contemporary open plan kitchen/dining area with Neff appliances, granite worktops and a separate utility room. There are two sets of bi-fold doors that span the width of the rear extension offering space to the patio area. There are two further reception rooms to include a large 21ft living area and sizeable study along with a downstairs cloakroom. The first floor has four bedrooms, three of which have large built-in storage along with the main bedroom benefitting from an ensuite and a family bathroom serves the other bedrooms.