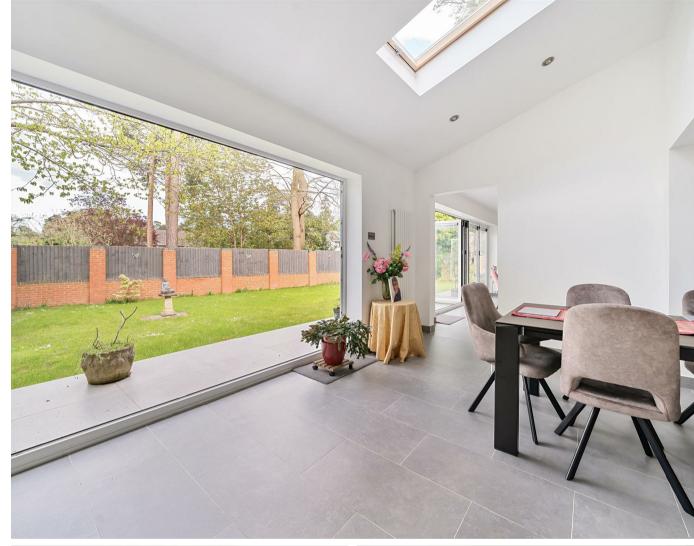

## Description

The property was built by the renowned Charles Church and offers a wealth of space internally and externally. The home is well presented throughout and offering an individually designed and contemporary open plan kitchen/dining area with Neff appliances, granite worktops and a separate utility room. There are two sets of bi-fold doors that span the width of the rear extension offering space to the patio area. There are two further reception rooms to include a large 21ft living area and sizeable study along with a downstairs cloakroom. The first floor has four bedrooms, three of which have large built-in storage along with the main bedroom benefitting from an ensuite and a family bathroom serves the other bedrooms.