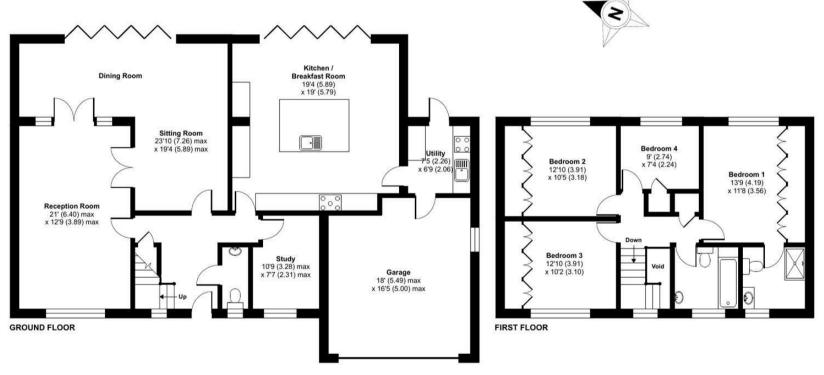

### Fairway Heights, Camberley, GU15

Approximate Area = 2305 sq ft / 214.1 sq m (includes garage & excludes void)

For identification only - Not to scale

01276 66566 aterfords co.uk

camberley@waterfords.co.uk https://www.waterfords.co.uk/