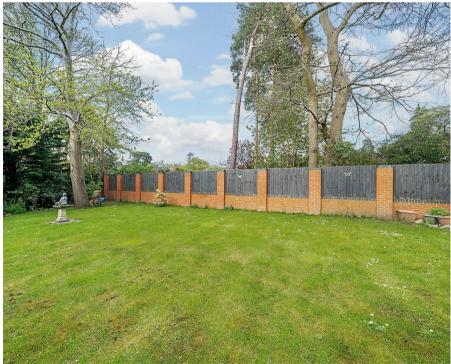

#### Outside

To the front there is ample parking for several vehicles leading to the double garage which has an integral door to the utility. The rear of the property offers a large patio, mainly laid to lawn with shrubbery and provides a high-level of privacy