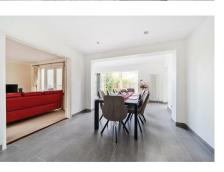

## Description

The property was built by the renowned Charles Church and offers a wealth of space internally and externally. The home is well presented throughout and offering an individually designed and contemporary open plan kitchen/dining area with Neff appliances, granite worktops and a separate utility room. There are two sets of bi-fold doors that span the width of the rear extension offering space to the patio area. There are two further reception rooms to include a large 21ft living area and sizeable study along with a downstairs cloakroom. The first floor has four bedrooms, three of which have large built-in storage along with the main bedroom benefitting from an ensuite and a family bathroom serves the other bedrooms.