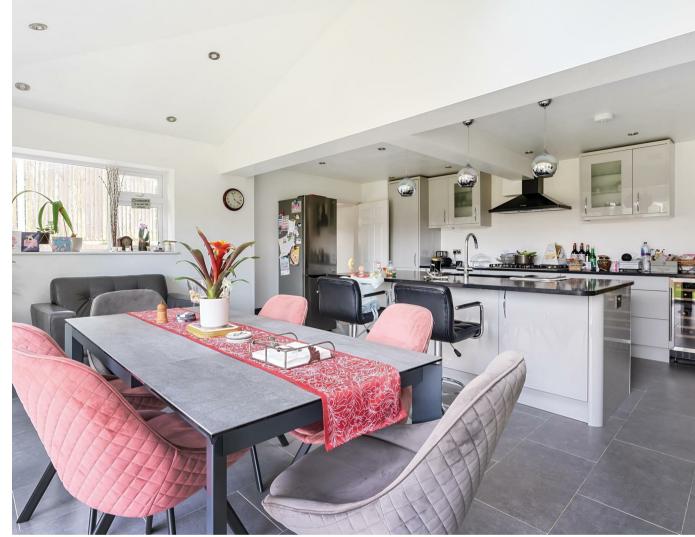

## Description

Waterfords are delighted to present to the market this wonderfully extended detached family home on a quiet estate in Camberley.

The property was originally built by the renowned Charles Church and offers a wealth of space internally and externally. Well presented throughout and offering a large individually designed and modern open plan kitchen / breakfast / dining area with modern Neff appliances, granite worktops and separate utility.

There are two sets of bi-fold doors that span the width of the rear extension offering further extension of space to the patio area. There are two further reception rooms to include a large 21ft living area and sizeable study along with a downstairs cloakroom.