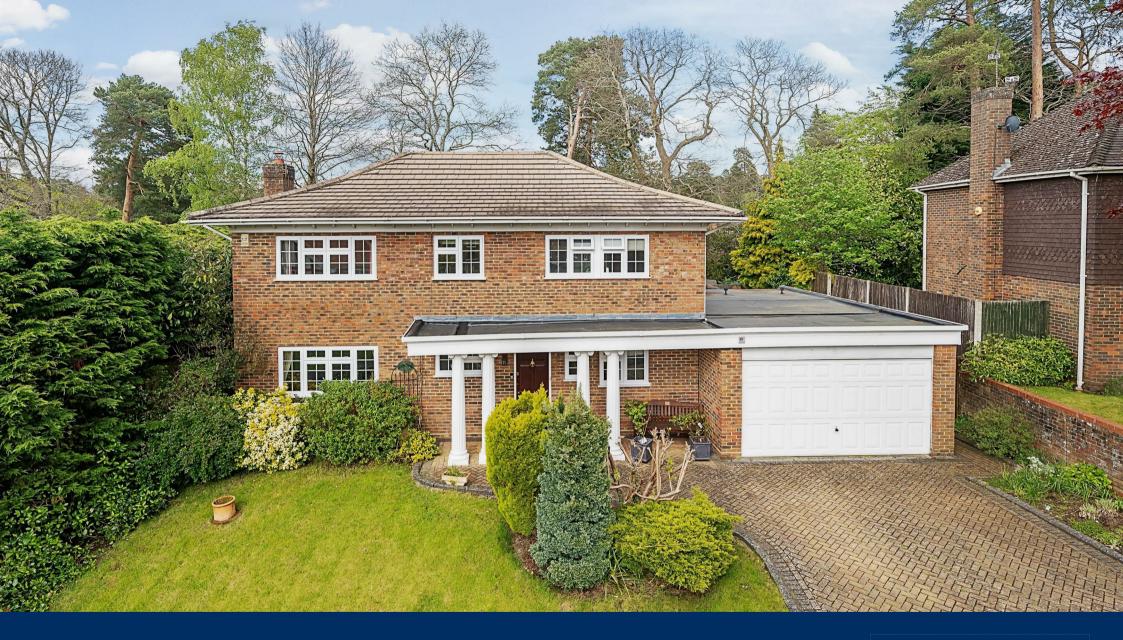

## Fairway Heights | Camberley Surrey | GU15 1NJ Asking Price £875,000

Built by Charles Church to the 'Byron' design this family home has been cosmetically improved by the current owner and offers further extension potential STPP.

## Description

Waterfords are delighted to present to the market this wonderfully extended detached family home on a quiet estate in Camberley.

The property was originally built by the renowned Charles Church and offers a wealth of space internally and externally. Well presented throughout and offering a large individually designed and modern open plan kitchen / breakfast / dining area with modern Neff appliances, granite worktops and separate utility.

To the front there is ample parking for several vehicles and access to the double garage which has an integral door from the utility as well. The rear of the property offers a large patio, mainly laid to lawn with shrubbery and provides a highlevel of privacy.