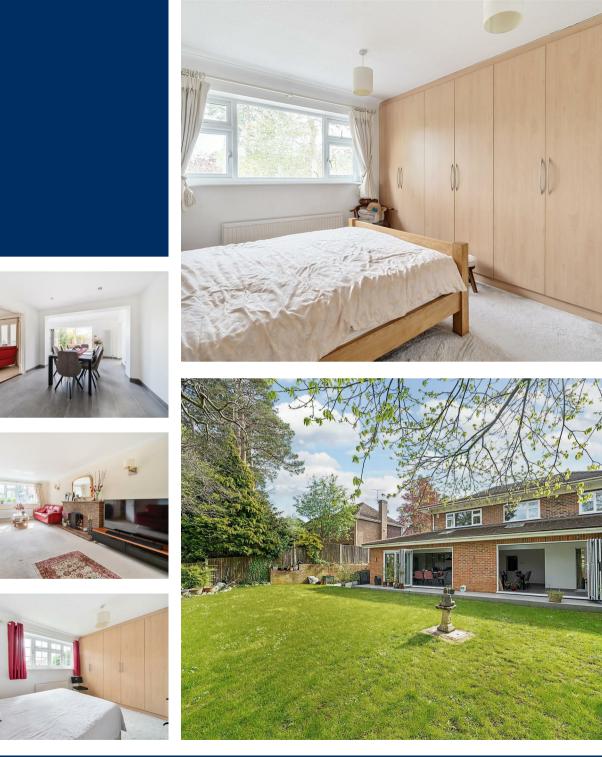

## Description

Waterfords are delighted to present to the market this wonderfully extended detached family home on a quiet estate in Camberley.

The property was originally built by the renowned Charles Church and offers a wealth of space internally and externally. Well presented throughout and offering a large individually designed and modern open plan kitchen / breakfast / dining area with modern Neff appliances, granite worktops and separate utility.

There are two sets of bi-fold doors that span the width of the rear extension offering further extension of space to the patio area. There are two further reception rooms to include a large 21ft living area and sizeable study along with a downstairs cloakroom.

To the first floor there are four double bedrooms, three of which have large built-in storage along with the master benefitting from an ensuite. The family bathroom serves the three additional bedrooms.

To the front there is ample parking for several vehicles and access to the double garage which has an integral door from the utility as well. The rear of the property offers a large patio, mainly laid to lawn with shrubbery and provides a highlevel of privacy.