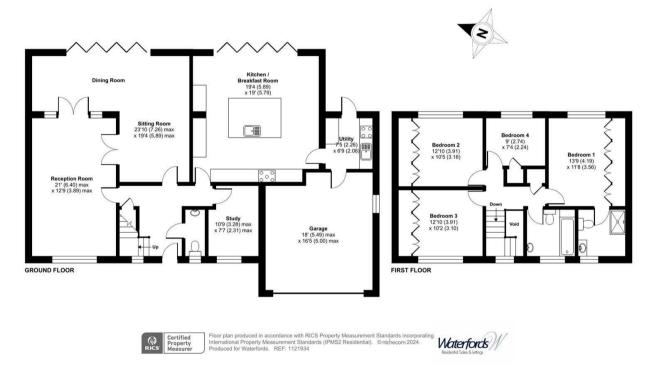

## Description

Waterfords are delighted to present to the market this wonderfully extended detached family home on a quiet estate in Camberley.

The property was originally built by the renowned Charles Church and offers a wealth of space internally and externally. Well presented throughout and offering a large individually designed and modern open plan kitchen / breakfast / dining area with modern Neff appliances, granite worktops and separate utility.

There are two sets of bi-fold doors that span the width of the rear extension offering further extension of space to the patio area. There are two further reception rooms to include a large 21ft living area and sizeable study along with a downstairs cloakroom.

To the first floor there are four double bedrooms, three of which have large built-in storage along with the master benefitting from an ensuite. The family bathroom serves the three additional bedrooms.

To the front there is ample parking for several vehicles and access to the double garage which has an integral door from the utility as well. The rear of the property offers a large patio, mainly laid to lawn with shrubbery and provides a highlevel of privacy.

## Fairway Heights, Camberley, GU15

Approximate Area = 2305 sq ft / 214.1 sq m (includes garage & excludes void) For identification only - Not to scale

01276 66566 camberley@waterfords.co.uk https://www.waterfords.co.uk/