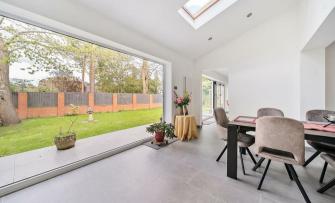

There are two sets of bi-fold doors that span the width of the rear extension offering further extension of space to the patio area. There are two further reception rooms to include a large 21ft living area and sizeable study along with a downstairs cloakroom.

To the front there is ample parking for several vehicles and access to the double garage which has an integral door from the utility as well. The rear of the property offers a large patio, mainly laid to lawn with shrubbery and provides a highlevel of privacy.