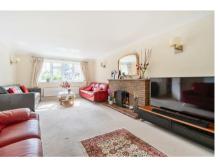

offering further extension of space to the patio area. There are two further reception rooms to include a large 21ft living area and sizeable study along with a downstairs cloakroom.

To the first floor there are four double bedrooms, three of which have large built-in storage along with the master benefitting from an ensuite. The family bathroom serves the three additional bedrooms.