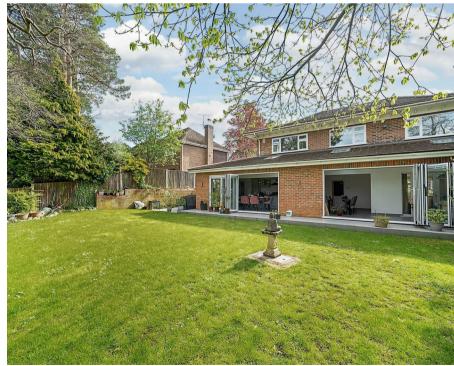

## Description

Waterfords are delighted to present to the market this wonderfully extended detached family home on a quiet estate in Camberley.

The property was originally built by the renowned Charles Church and offers a wealth of space internally and externally. Well presented throughout and offering a large individually designed and modern open plan kitchen / breakfast / dining area with modern Neff appliances, granite worktops and separate utility. There are two sets of bi-fold doors that span the width of the rear extension

offering further extension of space to the patio area. There are two further reception rooms to include a large 21ft living area and sizeable study along with a downstairs cloakroom.

To the first floor there are four double bedrooms, three of which have large built-in storage along with the master benefitting from an ensuite. The family bathroom serves the three additional bedrooms.

To the front there is ample parking for several vehicles and access to the double garage which has an integral door from the utility as well. The rear of the property offers a large patio, mainly laid to lawn with shrubbery and provides a high-level of privacy.