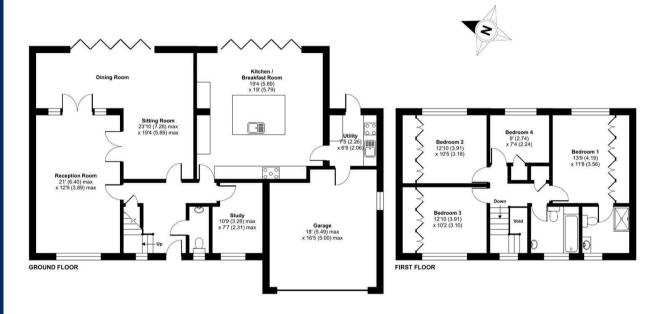

## Fairway Heights, Camberley, GU15

Approximate Area = 2305 sq ft / 214.1 sq m (includes garage & excludes void)

For identification only - Not to scale

Certified Property Measurer

Floor plan produced in accordance with RICS Property Measurement Standards incorporatin international Property Measurement Standards (IPMS2 Residential). © nichecom 2024. Produced for Waterfords. REF: 1121934