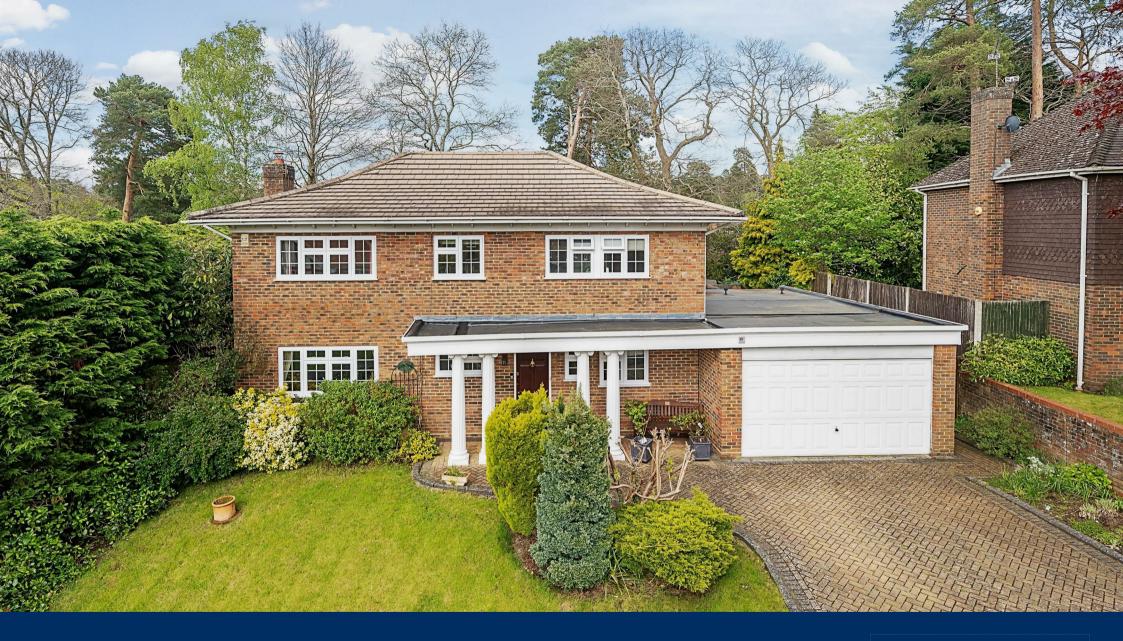

## Fairway Heights | Camberley Surrey | GU15 1NJ Asking Price £900,000

Built by Charles Church to the 'Byron' design this family home has been cosmetically improved by the current owner and offers further extension potential STPP.

## Description

Waterfords are delighted to present to the market this wonderfully extended detached family home on a quiet estate in Camberley.

The property was originally built by the renowned Charles Church and offers a wealth of space internally and externally. Well presented throughout and offering a large individually designed and modern open plan kitchen / breakfast / dining area with modern Neff appliances, granite worktops and separate utility. There are two sets of bi-fold doors that span the width of the rear extension

To the front there is ample parking for several vehicles and access to the double garage which has an integral door from the utility as well. The rear of the property offers a large patio, mainly laid to lawn with shrubbery and provides a high-level of privacy.