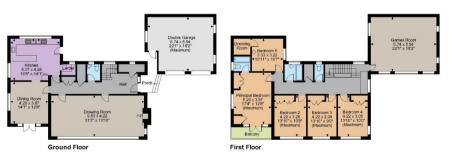

- Approx. 0.8 acres
- Dining room
- Principal bedroom with en suite bathroom
- Games room
- Council Tax Band: G

## Outside

Location

Description

- Drawing room
- Kitchen
- Family bathroom
- Double Garage

Tekels Park, Camberley Main House internal area 2,714 sq ft (252 sq m) Garage internal area 377 sq ft (35 sq m) Balcony external area = 51 sq ft (5 sq m)