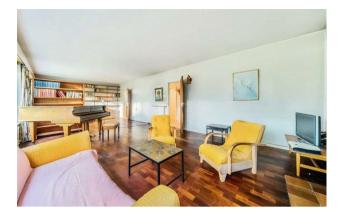

## Outside

Location

Description

- Drawing room
- Kitchen
- Family bathroom
- Double Garage

Tekels Park, Camberley Main House internal area 2,714 sq ft (252 sq m) Garage internal area 377 sq ft (35 sq m) Balcony external area = 51 sq ft (5 sq m)