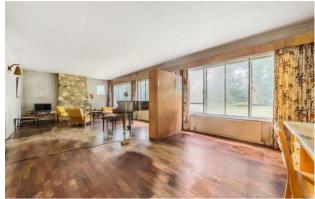

## Outside

Location

Description

- Drawing room
- Kitchen
- Family bathroom
- Double Garage

Tekels Park, Camberley Main House internal area 2,714 sq ft (252 sq m) Garage internal area 377 sq ft (35 sq m) Balcony external area = 51 sq ft (5 sq m)