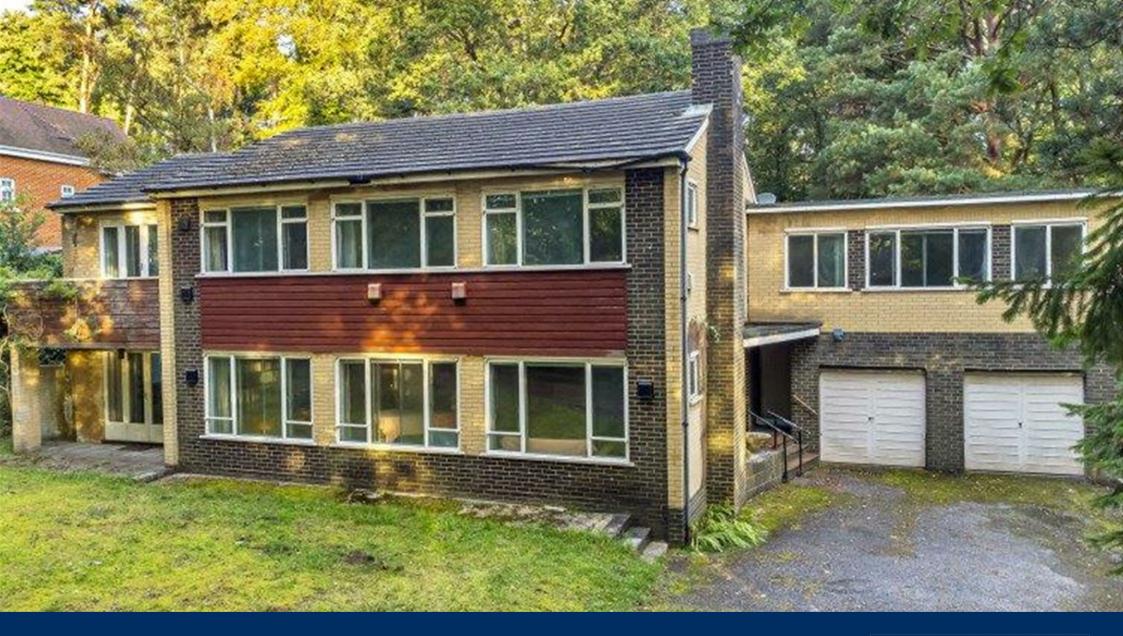

Tekels Park | Camberley | Surrey | GU15 2LF Guide Price £950,000

Tekels Park | Camberley Surrey | GU15 2LF Guide Price £950,000

Brought to the market and giving the opportunity to be only the second owner of this fantastic retro family home located in the desired Tekels Park.

## Outside

Location

Description

- Drawing room
- Kitchen
- Family bathroom
- Double Garage

Tekels Park, Camberley Main House internal area 2,714 sq ft (252 sq m) Garage internal area 377 sq ft (35 sq m) Balcony external area = 51 sq ft (5 sq m)