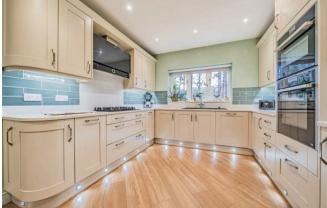

The heart of this home is its well-appointed kitchen that has been tastefully modernised in recently with sleek countertops, new appliances and a breakfast area which links into the family room enjoying views over the sprawling garden and golf course beyond. To complete the ground floor accommodation there is an impressive triple aspect living room, dining room, study, and cloakroom.