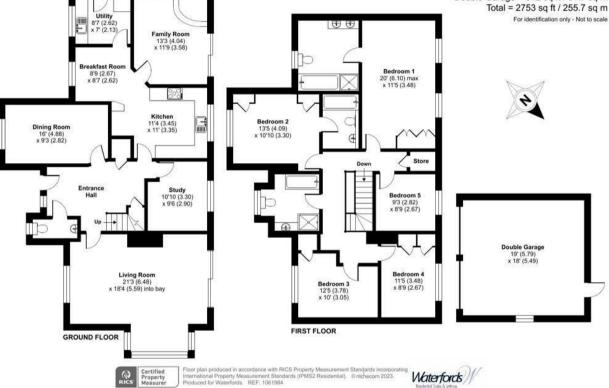

## Description

As you approach the property, a private risen driveway flanked by lush gardens leads to the double garage and onto an imposing yet welcoming home.

Stepping inside, the spacious entrance hall sets the tone for the home's grandeur, with high ceilings and an abundance of natural light streaming through large windows.

The heart of this home is its well-appointed kitchen that has been tastefully modernised in recently with sleek countertops, new appliances and a breakfast area which links into the family room enjoying views over the sprawling garden and golf course beyond. To complete the ground floor accommodation there is an impressive triple aspect living room, dining room, study, and cloakroom.

The first floor boasts a large master suite with rear aspect windows offering breathtaking views onto the garden and Camberley Heath Golf Course along with a four-piece ensuite. Four additional bedrooms, thoughtfully designed and generously sized, provide flexibility for a growing family or space for hobbies and work-from-home setups.

## Hillsborough Park, Camberley, Surrey, GU15

Waterfords //

Approximate Area = 2411 sq ft / 224 sq m Double Garage = 342 sq ft / 31.7 sq m Total = 2753 sq ft / 255.7 sq m

35 Plough Road Hampshire **GU46 7UW** 01276 66566