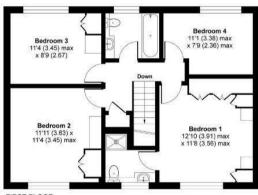

## Albert Road, Bagshot, GU19

Approximate Area = 1680 sq ft / 156.1 sq m (includes garage)

For identification only - Not to scale

FIRST FLOOR

GROUND FLOOR

35 Plough Road Hampshire GU46 7UW 01276 66566

camberley@waterfords.co.uk https://www.waterfords.co.uk/