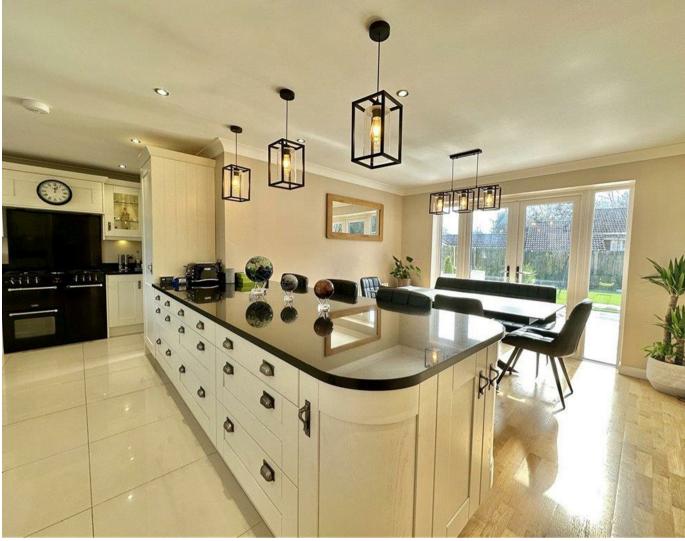

The main feature of the ground floor is the beautiful open plan kitchen/dining room. The accommodation further comprises of a large

Available to view with Waterfords!

living room, study/home office, cloakroom, plus a utility room.