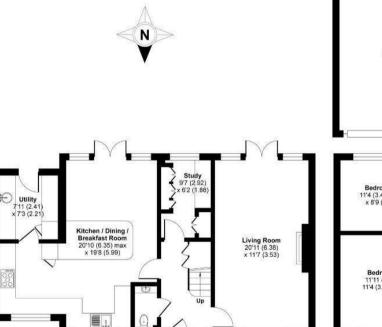

## Albert Road, Bagshot, GU19

Approximate Area = 1680 sq ft / 156.1 sq m (includes garage)

For identification only - Not to scale

FIRST FLOOR

GROUND FLOOR

35 Plough Road Hampshire GU46 7UW 01276 66566

camberley@waterfords.co.uk https://www.waterfords.co.uk/