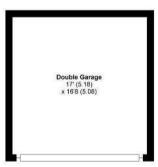

## Albert Road, Bagshot, GU19

Approximate Area = 1680 sq ft / 156.1 sq m (includes garage)

For identification only - Not to scale

FIRST FLOOR

GROUND FLOOR

35 Plough Road Hampshire GU46 7UW 01276 66566

camberley@waterfords.co.uk https://www.waterfords.co.uk/