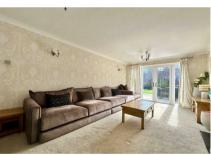

The main feature of the ground floor is the beautiful open plan kitchen/dining room. The accommodation further comprises of a large

Available to view with Waterfords!

living room, study/home office, cloakroom, plus a utility room.

The South facing rear garden measures approximately 50ft in depth and is mainly laid to artificial lawn with a large patio 5m x 10m immediately to the rear of the property.